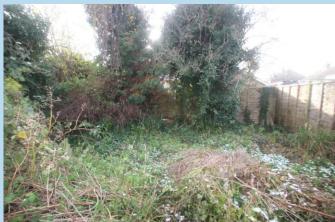

A detached bungalow in Rustington which requires complete refurbishment and modernisation throughout.

In brief the accommodation comprises: - entrance hall, double aspect lounge, dining room, kitchen, two bedrooms, bathroom and separate WC. Outside there are gardens to front and rear which are currently overgrown and a private drive which accesses the garage.

**SOUTH FACING REAR GARDEN** 