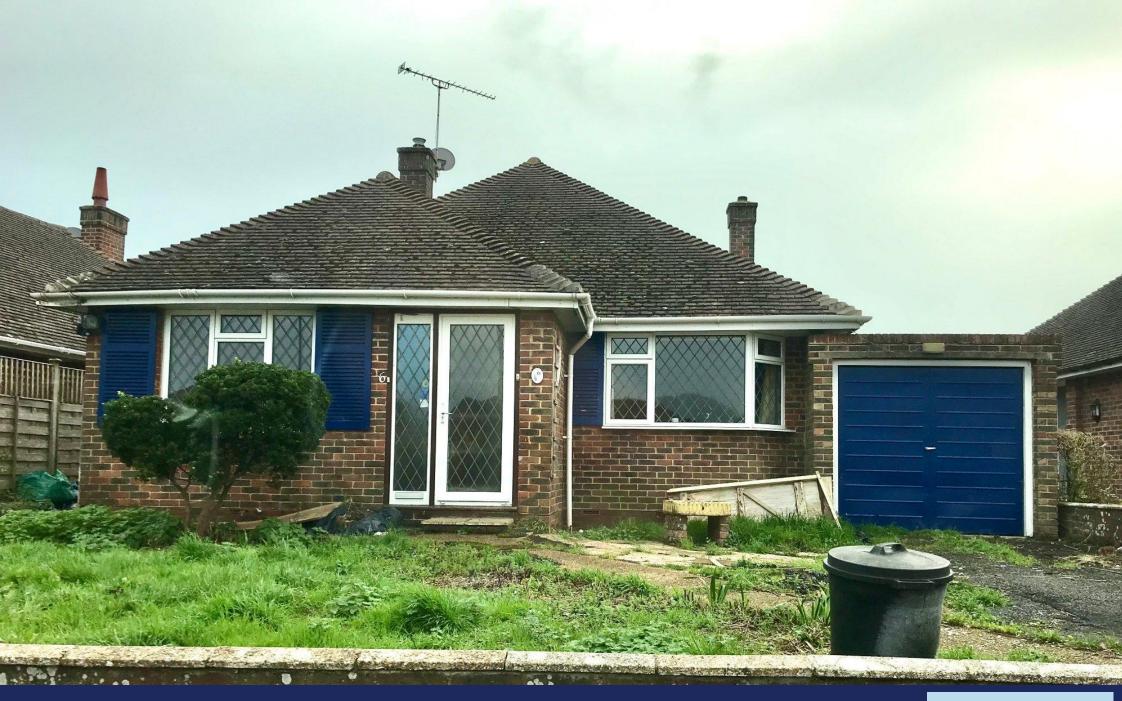

6 Windmill Drive, Rustington BN16 3HJ

Offers in Excess of £360,000 Freehold

## **INDEPENDENT ESTATE & LETTING AGENTS**

- Detached Bungalow
- Complete Refurbishment Required
- 2 Bedrooms

- Drive & Garage
- Gas Central Heating
- Lounge & Dining Room
- No Onward Chain
- South Facing Rear Garden
- EPC Rating: 'D'

A detached bungalow in Rustington which requires complete refurbishment and modernisation throughout.

In brief the accommodation comprises: - entrance hall, double aspect lounge, dining room, kitchen, two bedrooms, bathroom and separate WC. Outside there are gardens to front and rear which are currently overgrown and a private drive which accesses the garage.

The property is at present uninhabitable and will only appeal to those looking to completely renovate a property without residing there.

Windmill Drive is a popular residential area of Rustington and runs between Mill Lane and Park Drive.