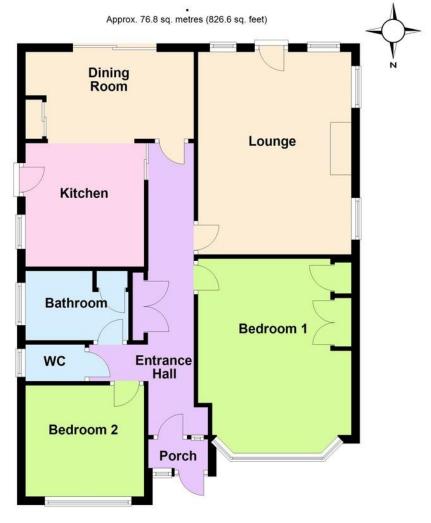

Total area: approx. 76.8 sq. metres (826.6 sq. feet)

## **FRONT PORCH**

**ENTRANCE HALL** 

LOUNGE

15' 10" x 12' (4.83m x 3.66m)

**DINING ROOM** 

13' 2" x 8' 9" (4.01m x 2.67m)

**KITCHEN** 

9' 8" x 9' 3" (2.95m x 2.82m)

**BEDROOM 1** 

15' 4" x 11' 11" (4.67m x 3.63m) max

**BEDROOM 2** 

9' 3" x 8' 8" (2.82m x 2.64m)

**BATHROOM** 

**SEPARATE WC** 

PRIVATE DRIVE

**GARAGE** 