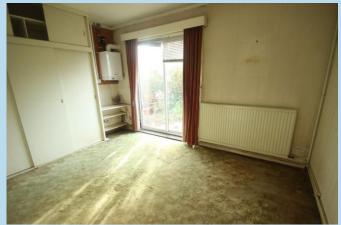

## **FRONT PORCH**

**ENTRANCE HALL** 

LOUNGE

15' 10" x 12' (4.83m x 3.66m)

**DINING ROOM** 

13' 2" x 8' 9" (4.01m x 2.67m)

**KITCHEN** 

9' 8" x 9' 3" (2.95m x 2.82m)

**BEDROOM 1** 

15' 4" x 11' 11" (4.67m x 3.63m) max

**BEDROOM 2** 

9' 3" x 8' 8" (2.82m x 2.64m)

**BATHROOM** 

**SEPARATE WC** 

PRIVATE DRIVE

**GARAGE** 