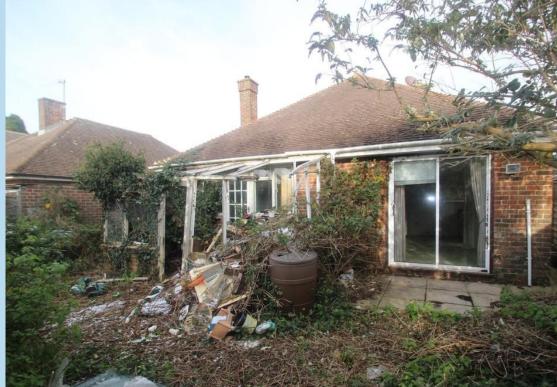

A detached bungalow in Rustington which requires complete refurbishment and modernisation throughout.

In brief the accommodation comprises: - entrance hall, double aspect lounge, dining room, kitchen, two bedrooms, bathroom and separate WC. Outside there are gardens to front and rear which are currently overgrown and a private drive which accesses the garage.

The property is at present uninhabitable and will only appeal to those looking to completely renovate a property without residing there.

Windmill Drive is a popular residential area of Rustington and runs between Mill Lane and Park Drive.

**SOUTH FACING REAR GARDEN** 