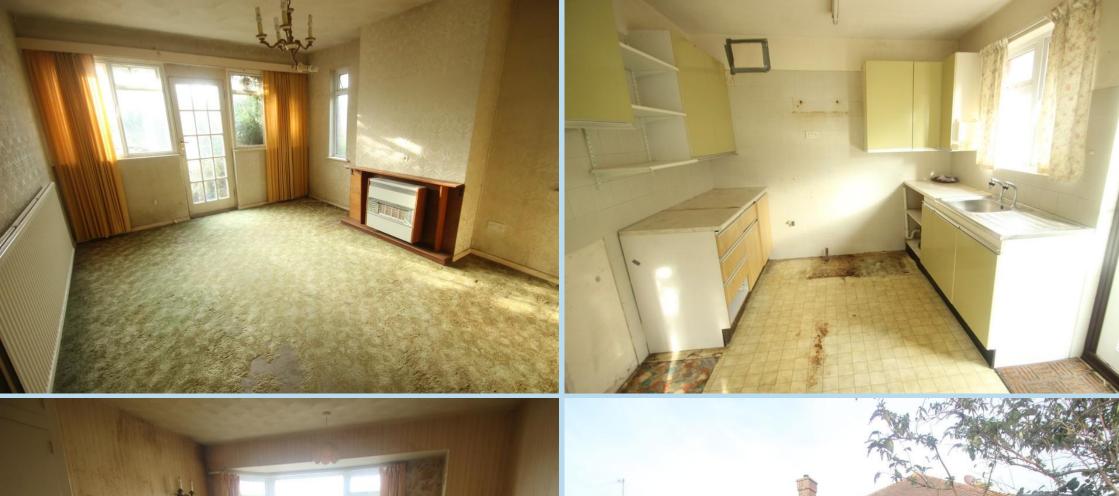

A detached bungalow in Rustington which requires complete refurbishment and modernisation throughout.

In brief the accommodation comprises: - entrance hall, double aspect lounge, dining room, kitchen, two bedrooms, bathroom and separate WC. Outside there are gardens to front and rear which are currently overgrown and a private drive which accesses the garage.

The property is at present uninhabitable and will only appeal to those looking to completely renovate a property without residing there.

Windmill Drive is a popular residential area of Rustington and runs between Mill Lane and Park Drive.