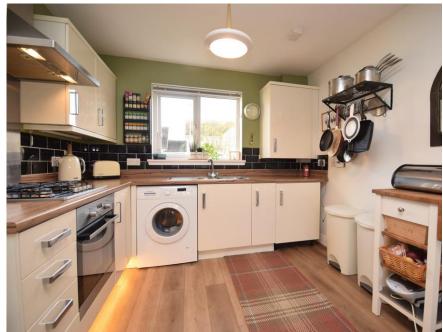

# Property Summary

Next Home are delighted to bring to the market this immaculately presented 3 bedroom semi-link detached villa situated in the sought after area of Rosemount, Blairgowrie.

The accommodation offers excellent spacious living over 2 levels comprising: Entrance hall, lounge with patio doors to the rear garden, open plan kitchen/dining area, 3 double bedrooms with master en-suite, bathroom and a shower room located on the ground floor. There is a generous sized garden to the rear that offers space for outdoor dining via a roofed patio area. The rest of the garden is a mixture of lawn and gravel with a timber shed included in the sale.