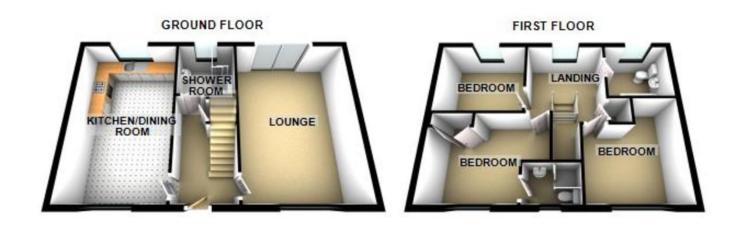

# Floorplans

### Property Room sizes

**ENTRANCE HALL** 

LOUNGE

20' x 10' (6.1m x 3.05m)

KITCHEN/DINER

20' x 10' (6.1m x 3.05m)

**BEDROOM** 

12' 10" x 12' 2" (3.91m x 3.71m)

**ENSUITE** 

4'6" x 5'8" (1.37m x 1.73m)

BEDROOM

13' 10" x 10' 2" (4.22m x 3.1m)

**BEDROOM** 

9' 4" x 7' 6" (2.84m x 2.29m)

**BATHROOM** 

5' 10" x 5' 10" (1.78m x 1.78m)

SHOWER ROOM

PLEASE NOTE: These particulars whilst believed to be accurate are set out as a general outline only for guidance and do not constitute any part of an offer or contract intending, purchasers should not rely on them as statements or representations of fact, but must satisfy themselves by inspection or otherwise as to their accuracy. No person in this firm's employment has the authority to make or give representation or warranty in respect of the property. All roomsizes are approximate and for general guidance only. They cannot be relied upon for fitting carpets, fumiture etc.