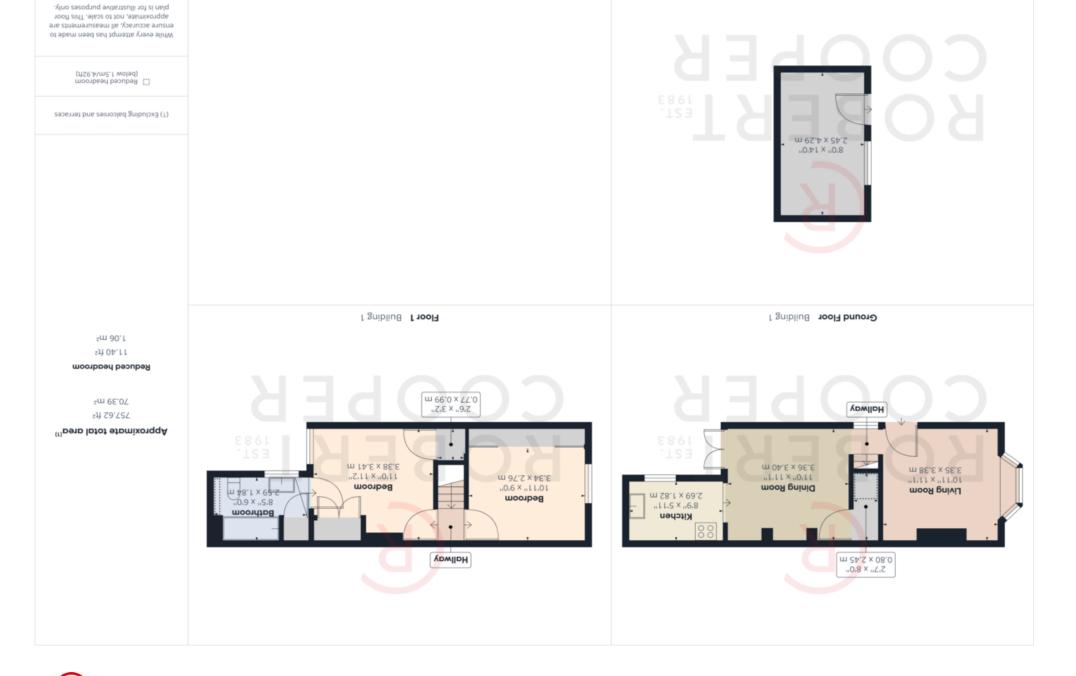

## enquiries@robertcooperandco.com

A beautifully presented two double bedroom semi detached family home located in the charming town of Rickmansworth providing easy access to its town centre. Features include modern interiors, two reception rooms, two double bedrooms, large private rear garden, open plan living area, 757 sq ft living accommodation and potential to extend further stpp. The property is 1 mile away from Rickmansworth high street and station ( Metropolitan Line ) and 0.2 miles from the sought after Shepherd Primary School.

- Two Large Double Bedrooms
- Modern Interiors
- Open Plan Living Area
- Two Reception Rooms
- Outbuilding
- Potential To Extend STPP
- Large Private Rear Garden
- 757 Sq Ft Living Accommodation
- Walking Distance To Metropolitan Line
- Catchment Area For Fantastic Schools