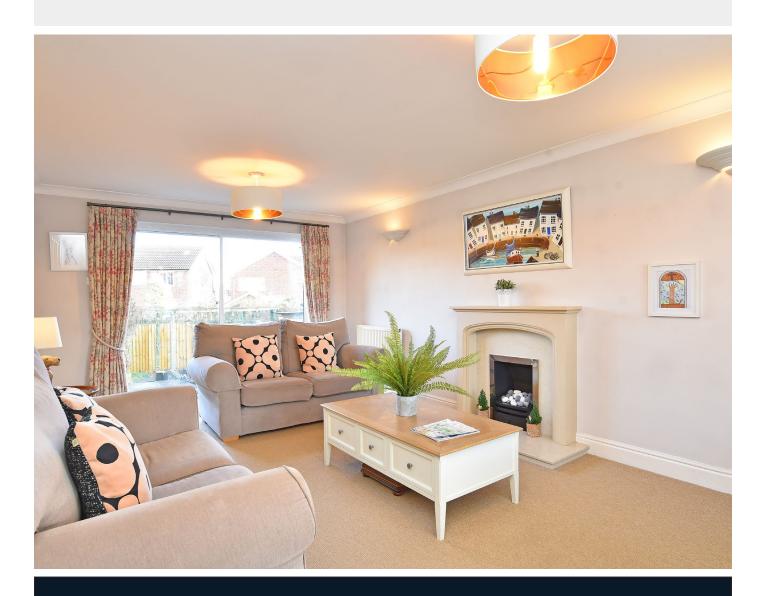

#### SITTING ROOM

A spacious reception room with window to front and glazed doors to rear overlooking the garden. Attractive fireplace.