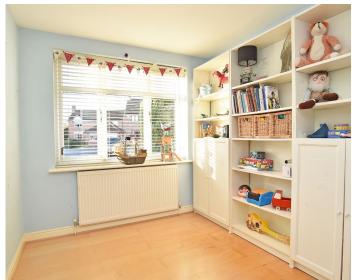

# BEDROOM 3

A double bedroom with window to front and fitted wardrobe.

#### **BEDROOM 4**

A further bedroom with window to front.