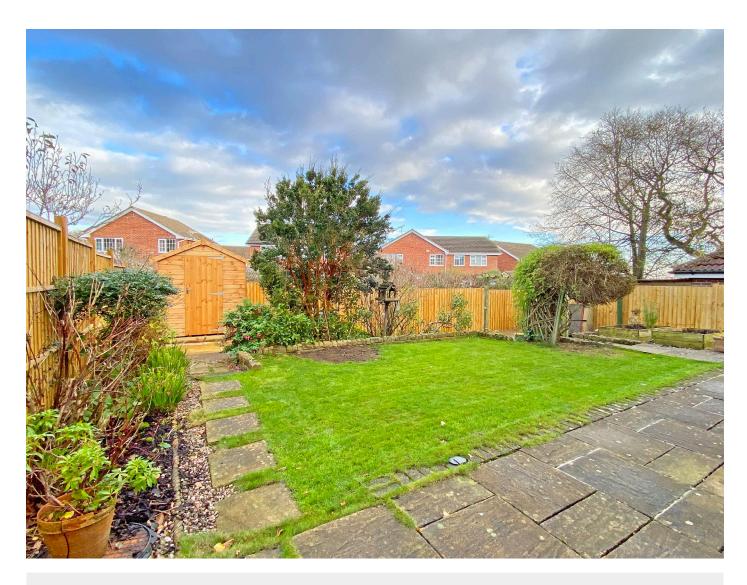

## **Outside**

A drive provides parking and leads to a single garage. To the rear there is an attractive garden with lawn, paved and decked sitting areas, well-stocked planted borders and shed.