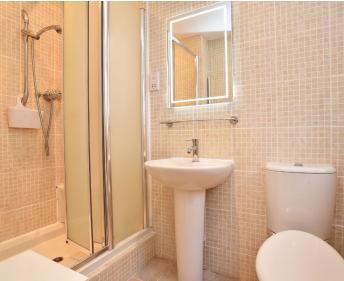

#### **BATHROOM**

A modern white suite with WC, washbasin set within a vanity unit, bath and shower. Heated towel rail and window to front.

#### **EN-SUITE SHOWER ROOM**

With WC, basin and shower. Window to side.

# GROUND FLOOR CLOAKROOM

With WC and basin. Window to side.