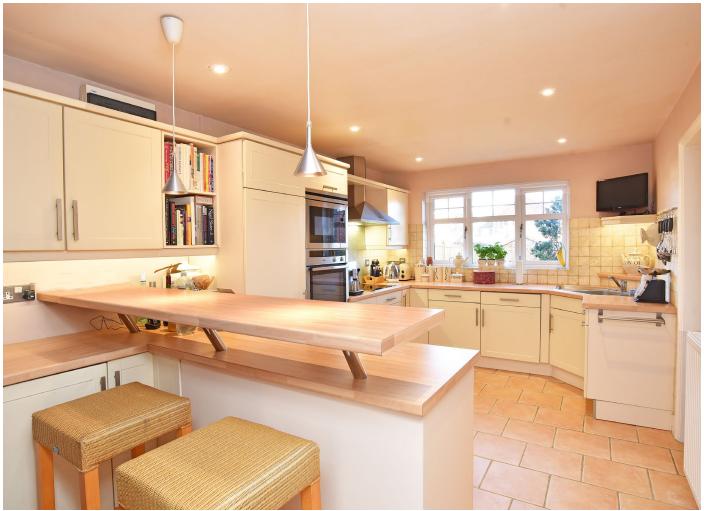

### **KITCHEN**

With a range of wall and base units with worktop and breakfast bar. Electric hob and oven and microwave, integrated dishwasher and fridge. Window to rear.