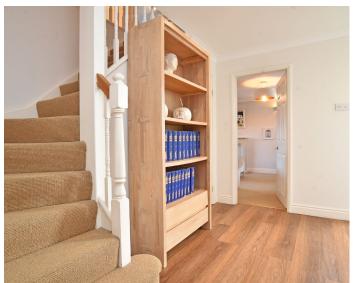

#### SITTING ROOM

A spacious reception room with window to front and glazed doors to rear overlooking the garden. Attractive fireplace.

#### **DINING ROOM**

A further good- sized reception room with windows overlooking the garden.