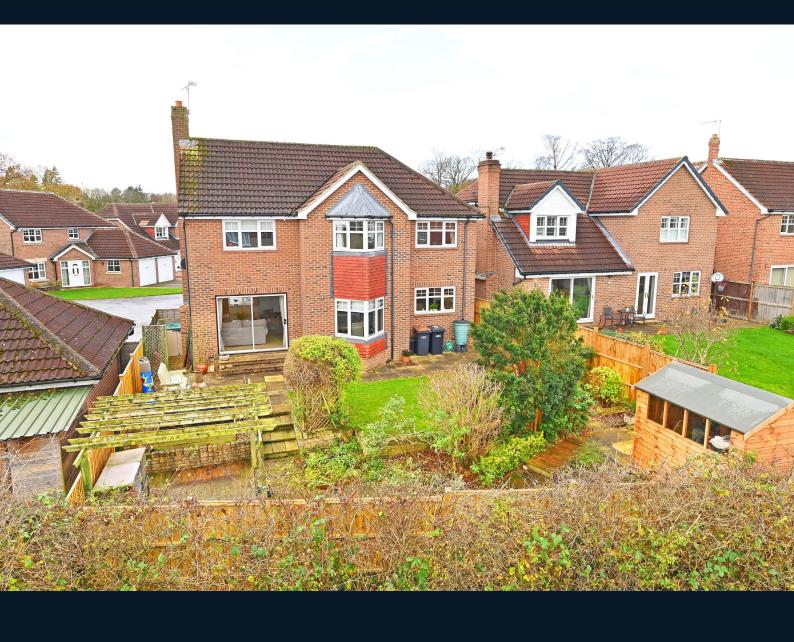

# 15 WOODLANDS GREEN,

Harrogate, HG2 8QD

A beautifully presented four-bedroom detached property with garage and attractive garden, situated in this quiet position and on the south side of Harrogate.

This superb property provides generous and immaculately presented accommodation comprising three reception rooms, a well-equipped kitchen, utility room and downstairs WC. Upstairs, there are four double bedrooms, including a master bedroom with en-suite shower room, and a modern house bathroom. To the front of the property there is a driveway which leads to the single garage and to the rear there is a good-sized and attractive garden with paved and decked sitting areas.

## **Outside**

A drive provides parking and leads to a single garage. To the rear there is an attractive garden with lawn, paved and decked sitting areas, well-stocked planted borders and shed.