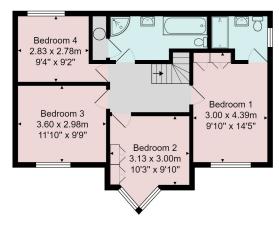

Box Property Solutions Ltd retains the copyright on this plan and allows agents to use it with agreed permission.

First Floor

#### FIRST FLOOR BEDROOM 1

A double bedroom with window to front and fitted wardrobes.

#### **EN-SUITE SHOWER ROOM**

With WC, basin and shower. Window to side.

#### BEDROOM 2

A double bedroom with window to rear.

# BEDROOM 3

A double bedroom with window to front and fitted wardrobe.

#### **BEDROOM 4**

A further bedroom with window to front.

#### **BATHROOM**

A modern white suite with WC, washbasin set within a vanity unit, bath and shower. Heated towel rail and window to front.