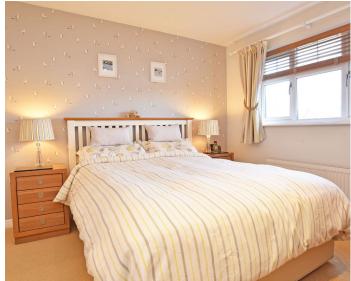

#### FIRST FLOOR BEDROOM 1

A double bedroom with window to front and fitted wardrobes.

#### BEDROOM 2

A double bedroom with window to rear.