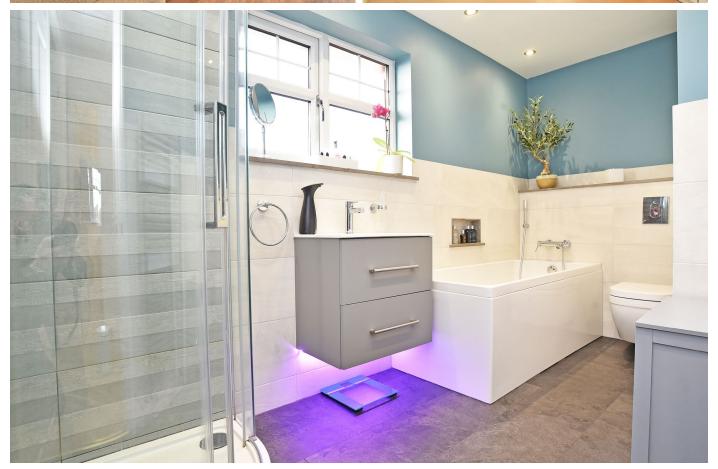

#### **EN-SUITE SHOWER ROOM**

With WC, basin and shower. Window to side.

#### **BATHROOM**

A modern white suite with WC, washbasin set within a vanity unit, bath and shower. Heated towel rail and window to front.