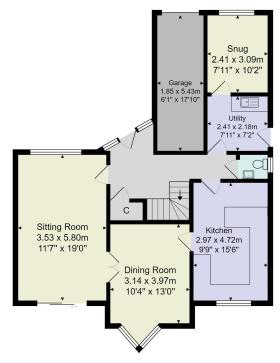

# FLOOR PLAN

Ground Floor

Total Area: 140.1 m<sup>2</sup> ... 1508 ft<sup>2</sup> (excluding garage)

All measurements are approximate and for display purposes only.

No liability is accepted by either the agency or Box Property Solutions Ltd as to the exact measurements of the rooms.

#### SITTING ROOM

A spacious reception room with window to front and glazed doors to rear overlooking the garden. Attractive fireplace.

#### **DINING ROOM**

A further good- sized reception room with windows overlooking the garden.

### **KITCHEN**

With a range of wall and base units with worktop and breakfast bar. Electric hob and oven and microwave, integrated dishwasher and fridge. Window to rear.

#### SNUC

A further reception room or potential home office. Window to front.

## UTILITY ROOM

With fitted units and sink, plumbing for washing machine. Exterior door to side.