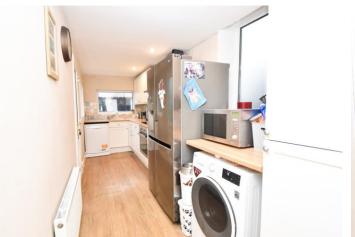

#### KITCHEN

17' 2"  $\times$  5' 8" (5.25m  $\times$  1.75m) Two double glazed windows to the side and rear door to the rear garden, fitted with a range of wall and base units with complementary work surfaces, stainless steel sink and drainer with mixer tap, integral oven and hob extractor over, plumbing for washing machine and dishwasher, part tiled walls and laminate flooring.