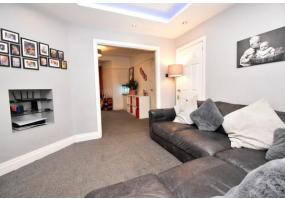

### **DINING ROOM**

 $13' \ 8'' \ x \ 10' \ 9'' \ (4.18m \ x \ 3.30m)$  Double glazed patio doors leading to the rear garden, fitted carpet, and radiator.