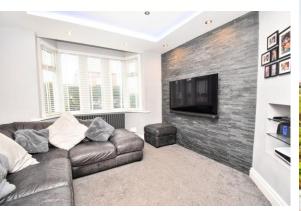

#### LOUNGE

12' 3" x 11' 4" (3.74m x 3.47m) Double glazed bay window to the front, fitted carpet, feature fireplace and radiator.