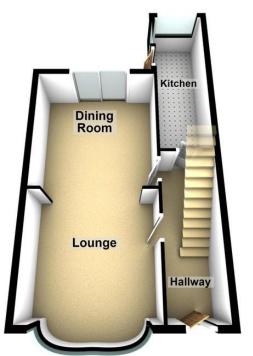

#### ENTRANCE HALL

Upvc door to the front, opening into entrance hallway, laminate flooring, radiator and staircase to first floor.

#### LOUNGE

12' 3" x 11' 4" (3.74m x 3.47m) Double glazed bay window to the front, fitted carpet, feature fireplace and radiator.

### **DINING ROOM**

 $13' \ 8'' \ x \ 10' \ 9'' \ (4.18m \ x \ 3.30m)$  Double glazed patio doors leading to the rear garden, fitted carpet, and radiator.

#### KITCHEN

17' 2"  $\times$  5' 8" (5.25m  $\times$  1.75m) Two double glazed windows to the side and rear door to the rear garden, fitted with a range of wall and base units with complementary work surfaces, stainless steel sink and drainer with mixer tap, integral oven and hob extractor over, plumbing for washing machine and dishwasher, part tiled walls and laminate flooring.

## **Ground Floor**