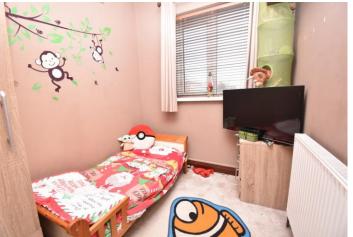

#### BEDROOM THREE

6' 9" x 6' 0" (2.06m x 1.84m) Double glazed window to the front, radiator and fitted carpet.