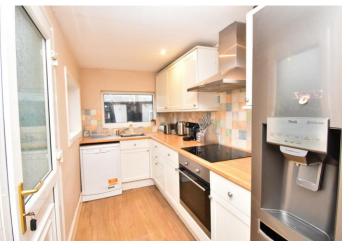

#### KITCHEN

17' 2"  $\times$  5' 8" (5.25m  $\times$  1.75m) Two double glazed windows to the side and rear door to the rear garden, fitted with a range of wall and base units with complementary work surfaces, stainless steel sink and drainer with mixer tap, integral oven and hob extractor over, plumbing for washing machine and dishwasher, part tiled walls and laminate flooring.