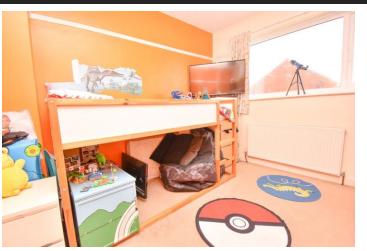

#### **BEDROOM TWO**

 $10' \ 8'' \ x \ 9' \ 3'' \ (3.26m \ x \ 2.84m)$  Double glazed window to the rear, radiator and fitted carpet.

#### BEDROOM THREE

6' 9" x 6' 0" (2.06m x 1.84m) Double glazed window to the front, radiator and fitted carpet.