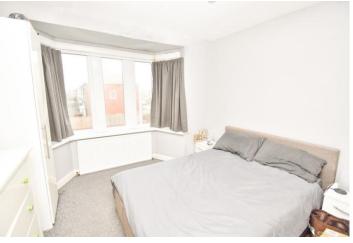

#### **BEDROOM ONE**

12' 4" x 6' 3" (3.77m x 1.93m) Double glazed bay window to the front, radiator and fitted carpet.