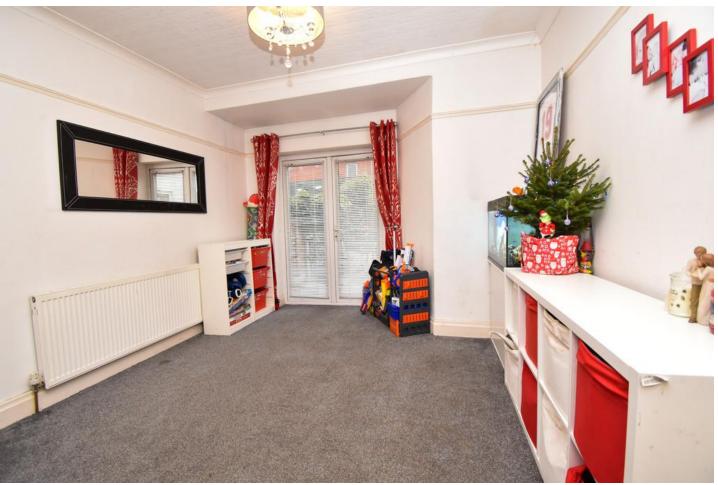

### **DINING ROOM**

 $13' \ 8'' \ x \ 10' \ 9'' \ (4.18m \ x \ 3.30m)$  Double glazed patio doors leading to the rear garden, fitted carpet, and radiator.