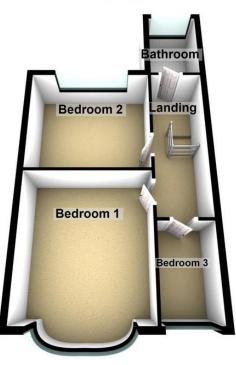

### LANDING

#### **BEDROOM ONE**

12' 4" x 6' 3" (3.77m x 1.93m) Double glazed bay window to the front, radiator and fitted carpet.

#### **BEDROOM TWO**

 $10' \ 8'' \ x \ 9' \ 3'' \ (3.26m \ x \ 2.84m)$  Double glazed window to the rear, radiator and fitted carpet.

#### BEDROOM THREE

6' 9" x 6' 0" (2.06m x 1.84m) Double glazed window to the front, radiator and fitted carpet.

## First Floor