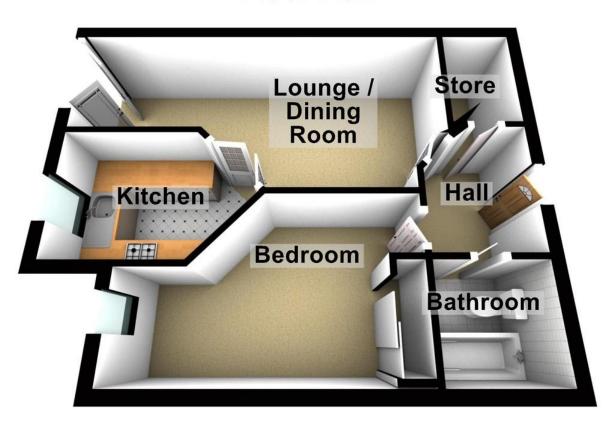

## Floorplans

Floor Plan

#### Property Room Sizes

ENTRANCE HALL 7' 6" X 6'8" (2.29M X 2.03M)

LOUNGE 23' 6" X 10' 7" (7.16M X 3.23M)

KITCHEN 7' 7" X 7' 2" (2.31M X 2.18M)

BEDROOM 14' 3" X 9' 9" (4.34M X 2.97M)

BATHROOM 6' 9" X 6' 1" (2.06M X 1.85M)