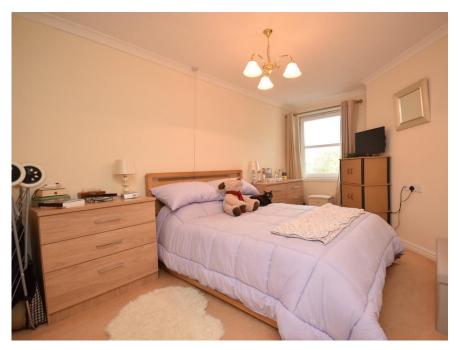

The property offers well-proportioned beautifully presented accommodation on the first floor level of the building and affords magnificent views from every window towards the River. The accommodation comprises entrance hall, lounge, kitchen, bathroom, double bedroom and large storage cupboard which houses the boiler.

#### Property Room Sizes

ENTRANCE HALL 7' 6" X 6'8" (2.29M X 2.03M)

LOUNGE 23' 6" X 10' 7" (7.16M X 3.23M)

KITCHEN 7' 7" X 7' 2" (2.31M X 2.18M)

BEDROOM 14' 3" X 9' 9" (4.34M X 2.97M)

BATHROOM 6' 9" X 6' 1" (2.06M X 1.85M)