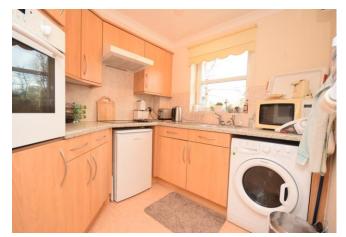

# Property summary

Next Home are delighted to bring to the market this SUPERB ONE BEDROOM FIRST FLOOR RETIREMENT APARTMENT built by McCarthy and Stone situated within the highly desirable town of Blairgowrie.

The property offers well-proportioned beautifully presented accommodation on the first floor level of the building and affords magnificent views from every window towards the River. The accommodation comprises entrance hall, lounge, kitchen, bathroom, double bedroom and large storage cupboard which houses the boiler.

#### Property Room Sizes

ENTRANCE HALL 7' 6" X 6'8" (2.29M X 2.03M)

LOUNGE 23' 6" X 10' 7" (7.16M X 3.23M)

KITCHEN 7' 7" X 7' 2" (2.31M X 2.18M)

BEDROOM 14' 3" X 9' 9" (4.34M X 2.97M)

BATHROOM 6' 9" X 6' 1" (2.06M X 1.85M)