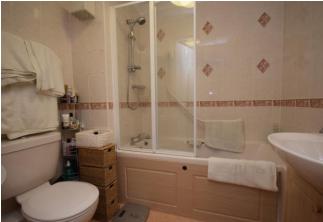

The property offers well-proportioned beautifully presented accommodation on the first floor level of the building and affords magnificent views from every window towards the River. The accommodation comprises entrance hall, lounge, kitchen, bathroom, double bedroom and large storage cupboard which houses the boiler.

#### Property Room Sizes

ENTRANCE HALL 7' 6" X 6'8" (2.29M X 2.03M)

LOUNGE 23' 6" X 10' 7" (7.16M X 3.23M)

KITCHEN 7' 7" X 7' 2" (2.31M X 2.18M)

BEDROOM 14' 3" X 9' 9" (4.34M X 2.97M)

BATHROOM 6' 9" X 6' 1" (2.06M X 1.85M)