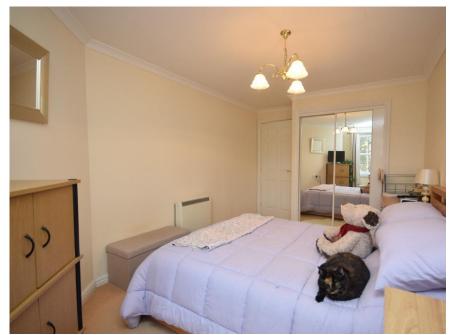

The property offers well-proportioned beautifully presented accommodation on the first floor level of the building and affords magnificent views from every window towards the River. The accommodation comprises entrance hall, lounge, kitchen, bathroom, double bedroom and large storage cupboard which houses the boiler.

#### Property Room Sizes

ENTRANCE HALL 7' 6" X 6'8" (2.29M X 2.03M)

LOUNGE 23' 6" X 10' 7" (7.16M X 3.23M)

KITCHEN 7' 7" X 7' 2" (2.31M X 2.18M)

BEDROOM 14' 3" X 9' 9" (4.34M X 2.97M)

BATHROOM 6' 9" X 6' 1" (2.06M X 1.85M)