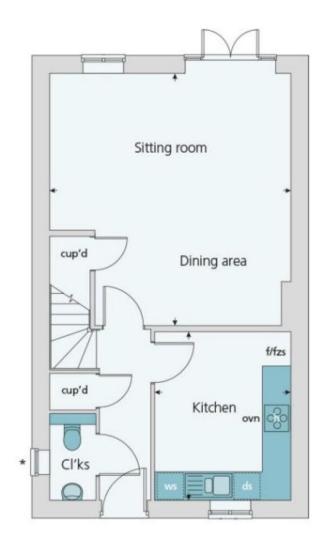

39 Catch Yard Road

Silverstone, NN12 8WG

Asking Price Of £374,995

- Stone built family home
- Four bedrooms
- Ensuite to master
- Kitchen/break fast room

- Sitting/dining room
- Large single garage
- Tandem driveway
- Fully landscaped garden