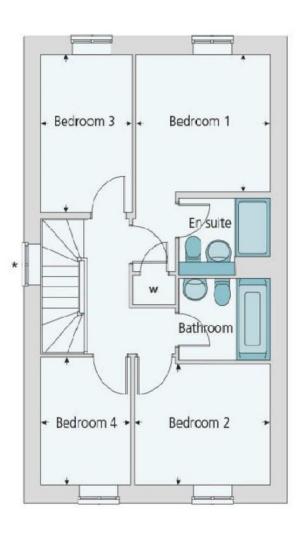

39 Catch Yard Road

Silverstone, NN12 8WG

Asking Price Of £374,995

- Stone built family home
- Four bedrooms
- Ensuite to master
- Kitchen/break fast room

- Sitting/dining room
- Large single garage
- Tandem driveway
- Fully landscaped garden