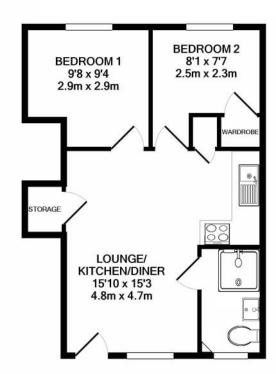

#### TOTAL APPROX. FLOOR AREA 417 SQ.FT. (38.8 SQ.M.)

Whilst every attempt has been made to ensure the accuracy of the floor plan contained here, measurements of doors, windows, rooms and any other items are approximate and no responsibility is taken for any error, omission, or mis-statement. This plan is for illustrative purposes only and should be used as such by any prospective purchaser. The services, systems and appliances shown have not been tested and no guarantee as to their operability or efficiency can be given

Made with Metropix ©2021