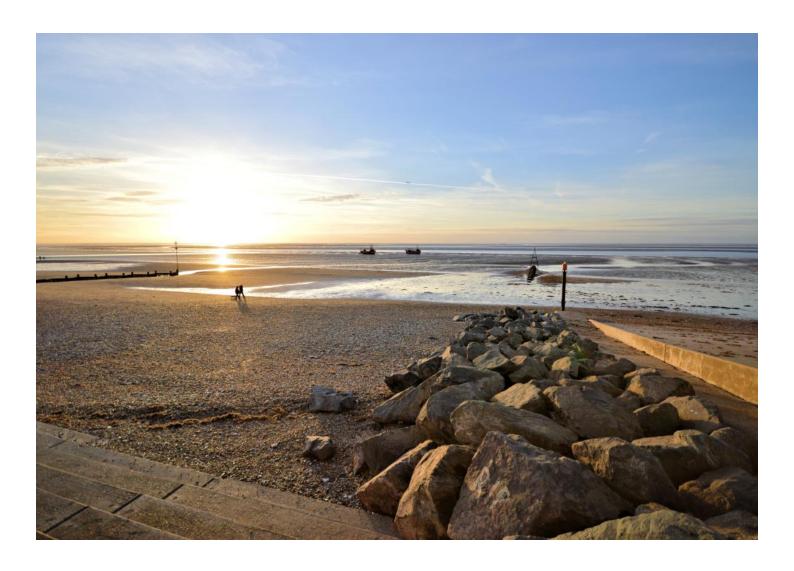

#### HUNSTANTON

Hunstanton is a coastal town and resort facing the Wash. It is unusual because you can see a sunset over the sea, being the only town on the east coast that faces west. The beach is long and sandy and is famous for its striped cliffs. There are two supermarkets, a selection of schools (primary and secondary) and a range of shops. For the golfers there is the superb championship golf course - Hunstanton Golf Club and nearby, The Royal West Norfolk Golf Club at Brancaster. In addition, Searles Holiday Park and the nearby Heacham Manor have their own courses. The Sandringham Estate is a short distance away with its Country House and walks through Sandringham Woods.