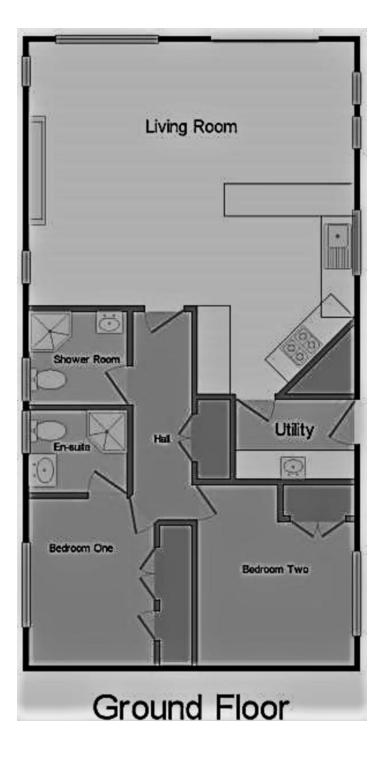

### The Glade, Ranksborough Hall, LE15 7GN £199,950

Stunning single-storey park home providing beautifully appointed, well-proportioned accommodation equipped with high quality fittings throughout.

Benefiting from gas central heating and UPVC double glazing, the accommodation comprises: Reception Hall/Utility, Kitchen/Diner, Sitting Room, Inner Hall, two bedrooms one with ensuite shower room and main bathroom.