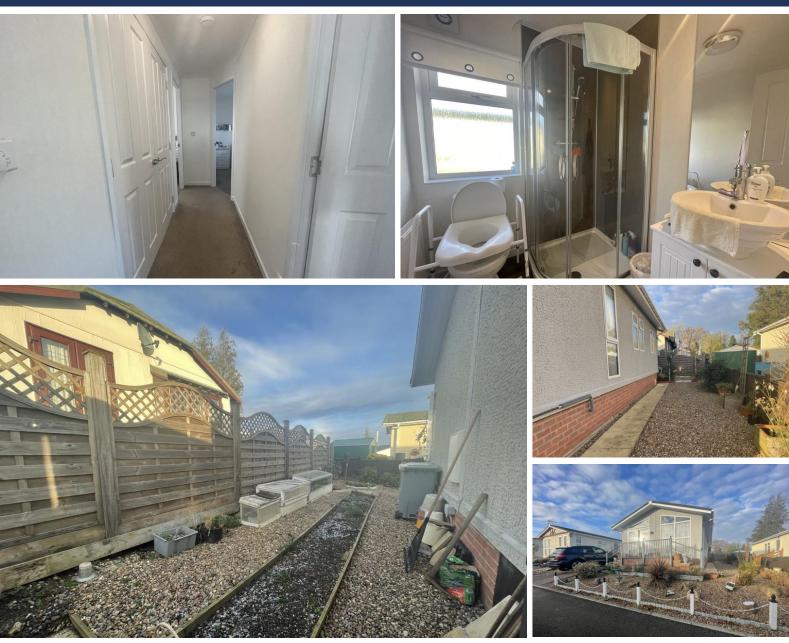

### The Glade, Ranksborough Hall, LE15 7GN £199,950

Stunning single-storey park home providing beautifully appointed, well-proportioned accommodation equipped with high quality fittings throughout.

Benefiting from gas central heating and UPVC double glazing, the accommodation comprises: Reception Hall/Utility, Kitchen/Diner, Sitting Room, Inner Hall, two bedrooms one with ensuite shower room and main bathroom.

Outside there is an area of parking for two vehicles to the side with separate garage and attractively arranged gardens to the front and rear.

Langham is a Rutland village 2 miles to the north-west of Oakham. In the village there is a school, church and a public house.