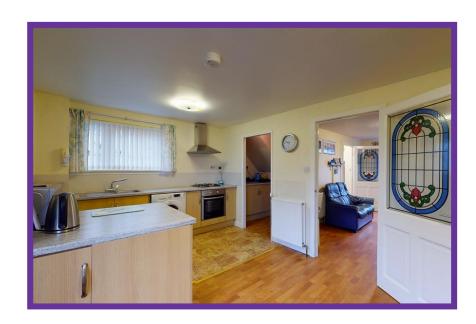

Finished with light décor and wood effect laminate flooring, the lounge offers ample space for lounge and side furniture with the fire suite giving a focal point to the room.

The kitchen/dining room is accessed from the lounge and is fitted with an excellent range of base and wall mounted units with complementary worktop and splash back tiling. Integrated appliances include the gas hob with electric oven and hood and there are appliance spaces for a washing machine and fridge/freezer. Further storage is available in the walk-in larder.