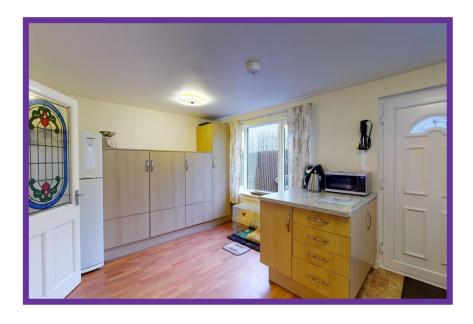

Finished with light décor and wood effect laminate flooring, the lounge offers ample space for lounge and side furniture with the fire suite giving a focal point to the room.

The kitchen/dining room is accessed from the lounge and is fitted with an excellent range of base and wall mounted units with complementary worktop and splash back tiling. Integrated appliances include the gas hob with electric oven and hood and there are appliance spaces for a washing machine and fridge/freezer. Further storage is available in the walk-in larder.