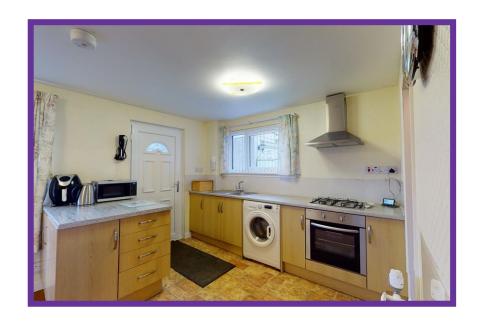

Finished with light décor and wood effect laminate flooring, the lounge offers ample space for lounge and side furniture with the fire suite giving a focal point to the room.

The kitchen/dining room is accessed from the lounge and is fitted with an excellent range of base and wall mounted units with complementary worktop and splash back tiling. Integrated appliances include the gas hob with electric oven and hood and there are appliance spaces for a washing machine and fridge/freezer. Further storage is available in the walk-in larder.