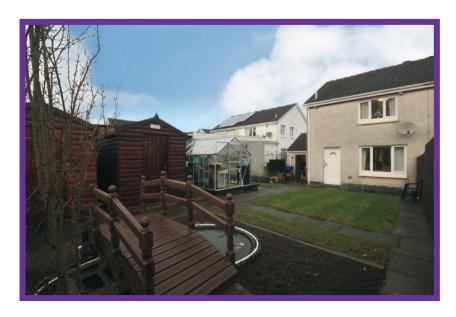

Fitted with a white suite and electric shower, the shower room has an opaque glazed window for natural daylight and is complete with 'wet wall' panelling and wet-room floor.

Externally, the driveway offers parking for two cars, leading to the single garage which has a personnel door to the rear. The front garden is fully enclosed and laid mainly to grass. The south facing rear garden is again laid mainly to grass with a paved pathway and ornamental pond with bridge.

Included in the sale are all fitted floor coverings, ceiling light fittings, curtain poles, garden sheds and greenhouse.

Whilst the above particulars are believed to be correct, they are not warranted and do not form part of any contract.