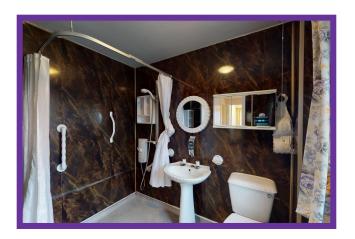

Fitted with a white suite and electric shower, the shower room has an opaque glazed window for natural daylight and is complete with 'wet wall' panelling and wet-room floor.

Externally, the driveway offers parking for two cars, leading to the single garage which has a personnel door to the rear. The front garden is fully enclosed and laid mainly to grass. The south facing rear garden is again laid mainly to grass with a paved pathway and ornamental pond with bridge.