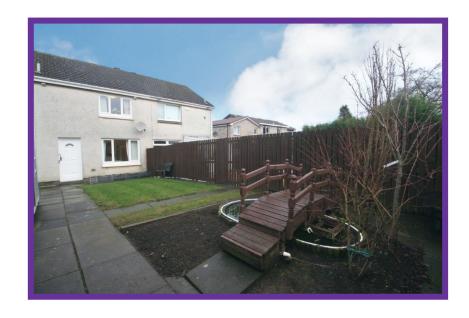

Fitted with a white suite and electric shower, the shower room has an opaque glazed window for natural daylight and is complete with 'wet wall' panelling and wet-room floor.

Externally, the driveway offers parking for two cars, leading to the single garage which has a personnel door to the rear. The front garden is fully enclosed and laid mainly to grass. The south facing rear garden is again laid mainly to grass with a paved pathway and ornamental pond with bridge.

Included in the sale are all fitted floor coverings, ceiling light fittings, curtain poles, garden sheds and greenhouse.

Whilst the above particulars are believed to be correct, they are not warranted and do not form part of any contract.