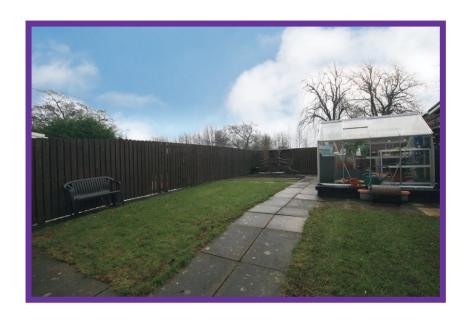

Fitted with a white suite and electric shower, the shower room has an opaque glazed window for natural daylight and is complete with 'wet wall' panelling and wet-room floor.

Externally, the driveway offers parking for two cars, leading to the single garage which has a personnel door to the rear. The front garden is fully enclosed and laid mainly to grass. The south facing rear garden is again laid mainly to grass with a paved pathway and ornamental pond with bridge.

Included in the sale are all fitted floor coverings, ceiling light fittings, curtain poles, garden sheds and greenhouse.

Whilst the above particulars are believed to be correct, they are not warranted and do not form part of any contract.