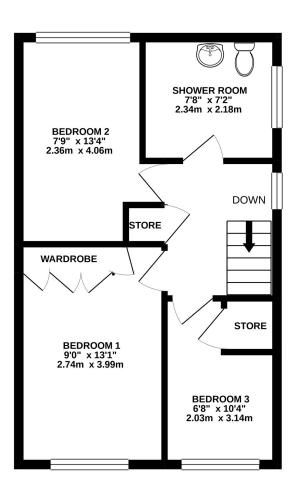

Laminate flooring.

Bedroom one has fitted wardrobes offering excellent storage and is finished with wood effect laminate flooring.

Bedroom two is a double bedroom overlooking the rear garden and is again finished with wood effect laminate flooring, and bedroom three is a single bedroom overlooking the front aspect with large storage cupboard. Wood effect laminate flooring.

Fitted with a white suite and electric shower, the shower room has an opaque glazed window for natural daylight and is complete with 'wet wall' panelling and wet-room floor.

Externally, the driveway offers parking for two cars, leading to the single garage which has a personnel door to the rear. The front garden is fully enclosed and laid mainly to grass. The south facing rear garden is again laid mainly to grass with a paved pathway and ornamental pond with bridge.