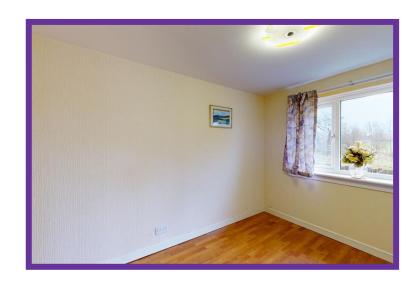

Laminate flooring.

Bedroom one has fitted wardrobes offering excellent storage and is finished with wood effect laminate flooring.

Bedroom two is a double bedroom overlooking the rear garden and is again finished with wood effect laminate flooring, and bedroom three is a single bedroom overlooking the front aspect with large storage cupboard. Wood effect laminate flooring.