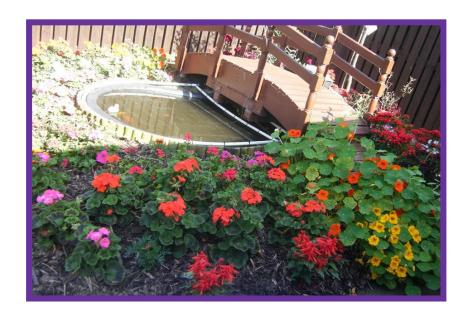

Fitted with a white suite and electric shower, the shower room has an opaque glazed window for natural daylight and is complete with 'wet wall' panelling and wet-room floor.

Externally, the driveway offers parking for two cars, leading to the single garage which has a personnel door to the rear. The front garden is fully enclosed and laid mainly to grass. The south facing rear garden is again laid mainly to grass with a paved pathway and ornamental pond with bridge.