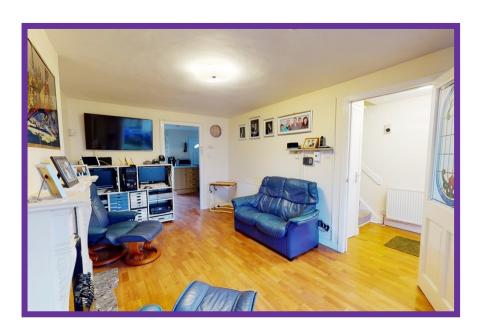

Finished with light décor and wood effect laminate flooring, the lounge offers ample space for lounge and side furniture with the fire suite giving a focal point to the room.

The kitchen/dining room is accessed from the lounge and is fitted with an excellent range of base and wall mounted units with complementary worktop and splash back tiling. Integrated appliances include the gas hob with electric oven and hood and there are appliance spaces for a washing machine and fridge/freezer. Further storage is available in the walk-in larder.