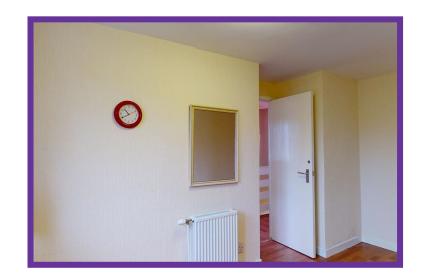

The entrance hall offers hanging space for outer wear, with a good sized cupboard offering further storage. The floor is laid with wood effect laminate flooring, with the carpeted stairs leading to the upper apartments.