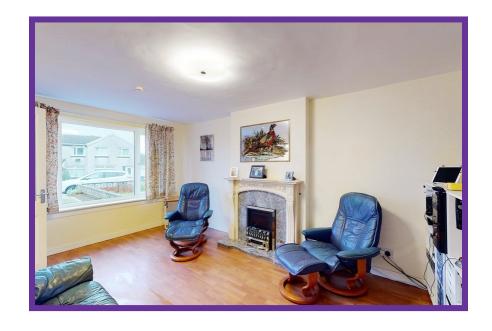

Finished with light décor and wood effect laminate flooring, the lounge offers ample space for lounge and side furniture with the fire suite giving a focal point to the room.

The kitchen/dining room is accessed from the lounge and is fitted with an excellent range of base and wall mounted units with complementary worktop and splash back tiling. Integrated appliances include the gas hob with electric oven and hood and there are appliance spaces for a washing machine and fridge/freezer. Further storage is available in the walk-in larder.