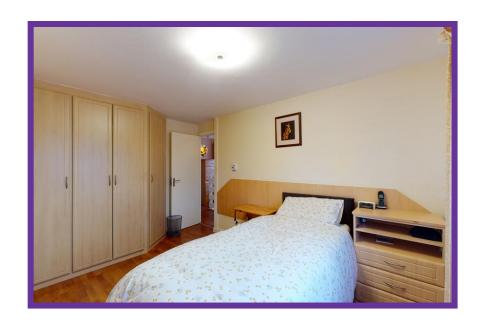

Laminate flooring.

Bedroom one has fitted wardrobes offering excellent storage and is finished with wood effect laminate flooring.

Bedroom two is a double bedroom overlooking the rear garden and is again finished with wood effect laminate flooring, and bedroom three is a single bedroom overlooking the front aspect with large storage cupboard. Wood effect laminate flooring.