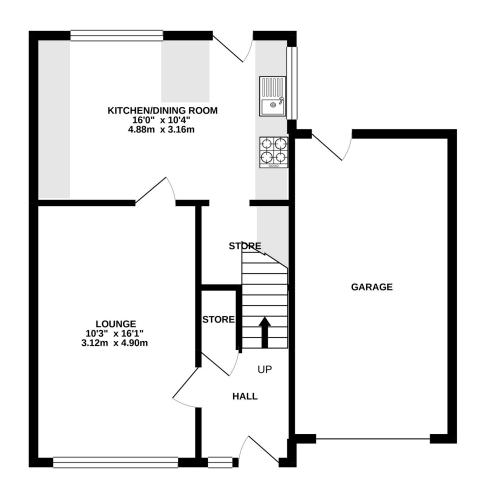

The entrance hall offers hanging space for outer wear, with a good sized cupboard offering further storage. The floor is laid with wood effect laminate flooring, with the carpeted stairs leading to the upper apartments.

Finished with light décor and wood effect laminate flooring, the lounge offers ample space for lounge and side furniture with the fire suite giving a focal point to the room.

The kitchen/dining room is accessed from the lounge and is fitted with an excellent range of base and wall mounted units with complementary worktop and splash back tiling. Integrated appliances include the gas hob with electric oven and hood and there are appliance spaces for a washing machine and fridge/freezer. Further storage is available in the walk-in larder.

Laminate flooring.

Bedroom one has fitted wardrobes offering excellent storage and is finished with wood effect laminate flooring.

Bedroom two is a double bedroom overlooking the rear garden and is again finished with wood effect laminate flooring, and bedroom three is a single bedroom overlooking the front aspect with large storage cupboard. Wood effect laminate flooring.