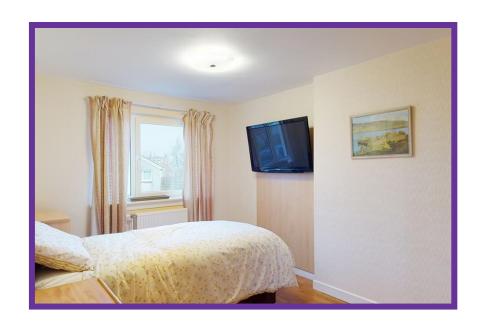

Laminate flooring.

Bedroom one has fitted wardrobes offering excellent storage and is finished with wood effect laminate flooring.

Bedroom two is a double bedroom overlooking the rear garden and is again finished with wood effect laminate flooring, and bedroom three is a single bedroom overlooking the front aspect with large storage cupboard. Wood effect laminate flooring.