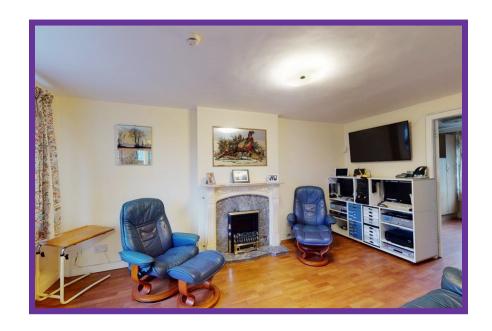

Finished with light décor and wood effect laminate flooring, the lounge offers ample space for lounge and side furniture with the fire suite giving a focal point to the room.

The kitchen/dining room is accessed from the lounge and is fitted with an excellent range of base and wall mounted units with complementary worktop and splash back tiling. Integrated appliances include the gas hob with electric oven and hood and there are appliance spaces for a washing machine and fridge/freezer. Further storage is available in the walk-in larder.