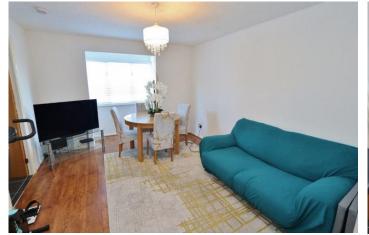

Hallway

Living Room - 12'02" x 18'01"

Bedroom One - 11'02" x 10'01"

Bedroom Two - 9'08" x 10'02"

Bathroom - 6'02" x 5'08"

Kitchen - 5'01" x 8'09"

Top Floor

Parking Space Disclaimer: Information provided about this property does not constitute or form part of an offer or contract, nor may be it be regarded as representations. All interested parties must verify accuracy and your solicitor must verify tenure/lease information, fixtures & fittings and, where the property has been extended/converted, planning/building regulation consents. All dimensions are approximate and quoted for guidance only as are floor plans which are not to scale and their accuracy cannot be confirmed. Reference to appliances and/or services does not imply that they are necessarily in working order or fit for the purpose.