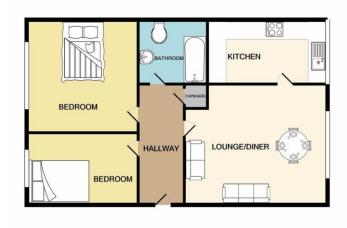

Hallway

Living Room - 12'02" x 18'01"

Bedroom One - 11'02" x 10'01"

Bedroom Two - 9'08" x 10'02"

Bathroom - 6'02" x 5'08"

Kitchen - 5'01" x 8'09"

Top Floor

Parking Space Disclaimer: Information provided about this property does not constitute or form part of an offer or contract, nor may be it be regarded as representations. All interested parties must verify accuracy and your solicitor must verify tenure/lease information, fixtures & fittings and, where the property has been extended/converted, planning/building regulation consents. All dimensions are approximate and quoted for guidance only as are floor plans which are not to scale and their accuracy cannot be confirmed. Reference to appliances and/or services does not imply that they are necessarily in working order or fit for the purpose.

## KEYSTONES PROPERTY

Whilst every attempt has been made to ensure the accuracy of the floor plan contained here, measurement of doors, windows, rooms and any other items are approximate and no responsibility is taken for any error omission, or mis-statement. This plan is for illustrative purposes only and should be used as such by any prospective purchaser. The services, systems and applicances shown have not been tested and no guarante and the properties of th