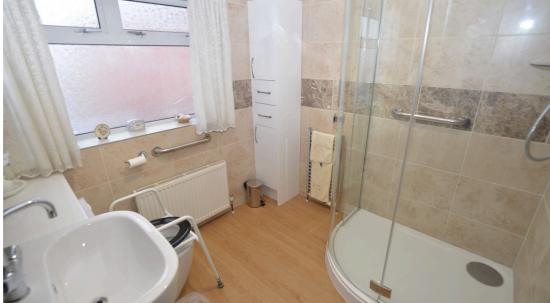

#### **Bathroom** 2.50m x 2.30m

UPVC double glazed window. Fitted vanity wash hand basin and toilet unit, quadrant shower with shower. Tiled to compliment. Radiator.