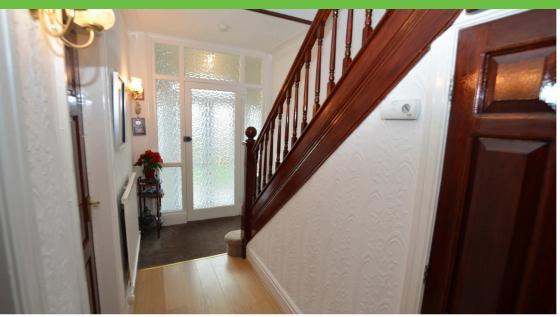

#### **Entrance hall**

Single glazed door and window surround to front. Staircase to first floor. Radiator. Laminate floor. Coving to ceiling. Understairs storage.