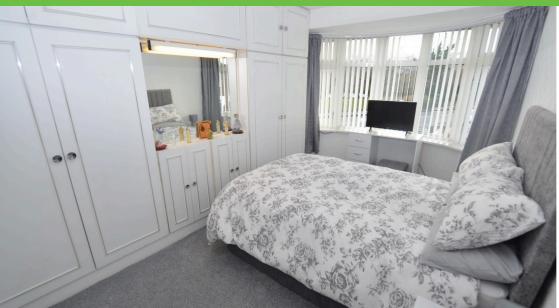

#### **Bedroom one** *4.45m x 2.59m*

UPVC double glazed bay window to front elevation. Radiator. Fitted white wardrobes along one wall. Carpet.