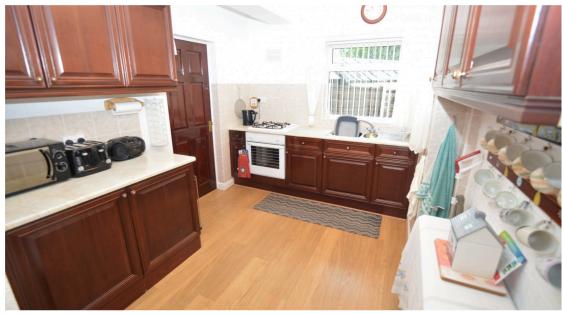

#### **Kitchen** 3.92mx 2.71m

Two UPVC double glazed windows. Fitted with a range of wall and base units incorporating a 1 1/2 bowl sink unit with mixer tap. Tiled splashback. Integrated oven and four ring gas hob over. Integrated fridge/freezer. Laminate floor. Radiator.