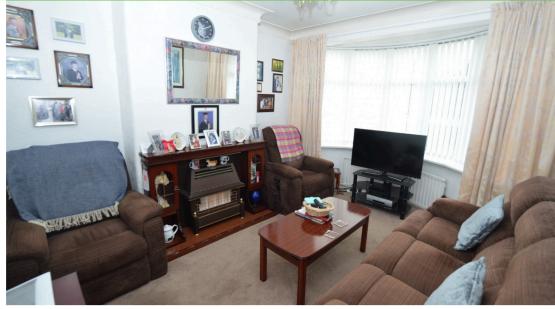

#### Reception room one 4.33m x 3.31m

UPVC double glazed bay window to front. Carpet. Fireplace with gas insert. Coving to ceiling. Radiator.