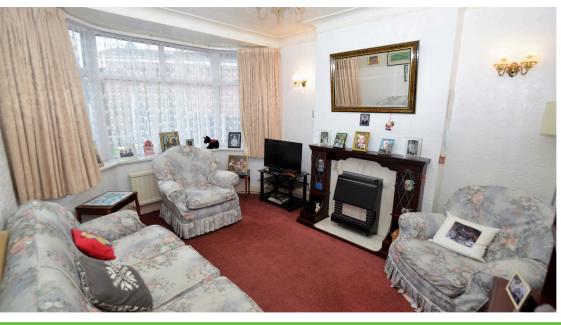

#### **Reception room two** 4.33m x 3.26m

UPVC double glazed bay window to front. Carpet. Fireplace with gas insert. Coving to ceiling. Radiator.