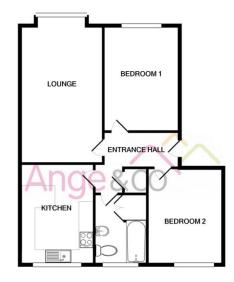

DELL COURT, DELL ROAD, LOWESTOFT, NR33 9NT TOTAL APPROX. FLOOR AREA 654 SQ.FT. (60.8 SQ.M.)

Whilst every attempt has been made to ensure the accuracy of the floor plan contained here, measurements of doors, windows, rooms and any other elems are approximate and no responsibility is taken for any error, omission, or mis-statement. This plan is for illustrative purposes only and should be used as such by any prospective purchaser. The services, systems and applicances shown have not been tested and no guarante as to their operability or efficiency can be given