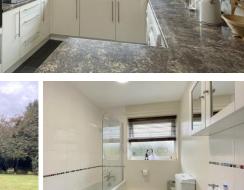

# KITCHEN / DINER

# 12' 7" x 9' 3" (3.85m x 2.82m)

Modern fitted kitchen comprises a range of wall and base units with worktop, inset sink / drainer, electric hob with extractor over, double oven and space / plumbing for your chosen appliances. Vinyl flooring, uPVC double glazed window, radiator, power points and the gas central heating boiler in situ.

## **BATHROOM**

White suite comprises a low level WC, pedestal basin and panelled bath with mains shower over. Vinyl flooring, opaque uPVC double glazed window, radiator and power points.