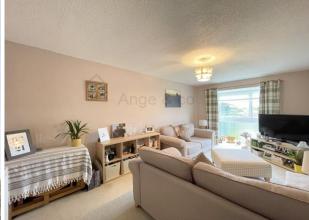

#### LOUNGE

# 19' 2" x 10' 1" (5.86m into bay x 3.08m)

Fitted carpet, uPVC double glazed window, radiator, TV and power points.