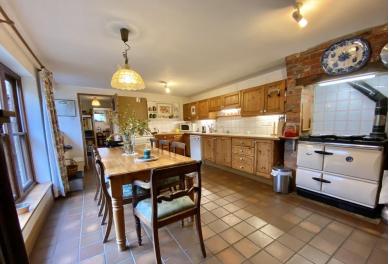

#### The Property

This is a very stylish Grade II Listed property which offers very flexible living space and is an ideal 'lock up and go' type of house with its easily managed, but quite sizeable, courtyard style south facing garden. The house itself is a conversion of a wheelwrights which has made excellent use of space and the rooms have good levels of natural light through the large windows. This is particularly true in the spacious kitchen (with a Stanley range) and the upstairs living room both of which look into the courtyard. There are both ground and first floor bedrooms and bath/shower rooms although two have been used as an artist studio and a home office.