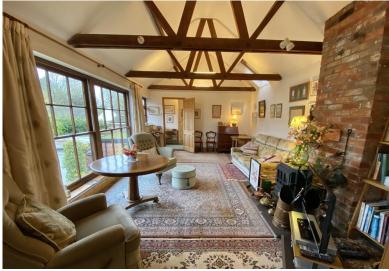

#### The Property

This is a very stylish Grade II Listed property which offers very flexible living space and is an ideal 'lock up and go' type of house with its easily managed, but quite sizeable, courtyard style south facing garden. The house itself is a conversion of a wheelwrights which has made excellent use of space and the rooms have good levels of natural light through the large windows. This is particularly true in the spacious kitchen (with a Stanley range) and the upstairs living room both of which look into the courtyard. There are both ground and first floor bedrooms and bath/shower rooms although two have been used as an artist studio and a home office.