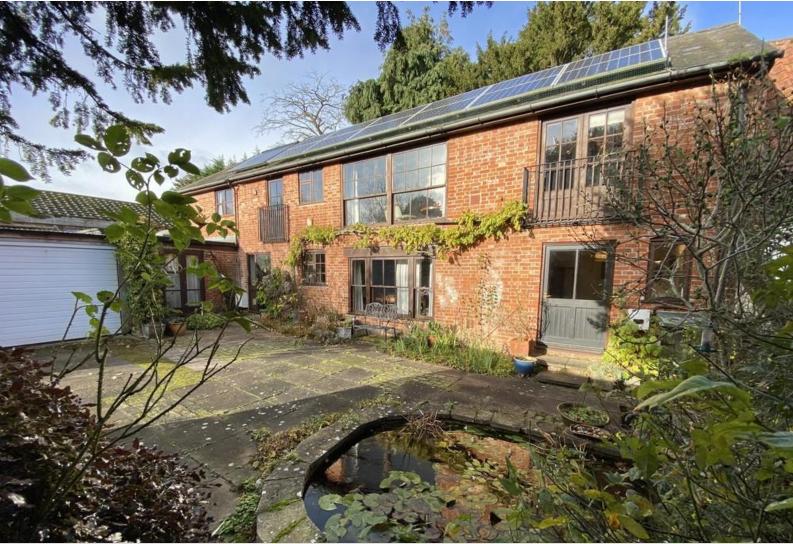

#### The Property

This is a very stylish Grade II Listed property which offers very flexible living space and is an ideal 'lock up and go' type of house with its easily managed, but quite sizeable, courtyard style south facing garden. The house itself is a conversion of a wheelwrights which has made excellent use of space and the rooms have good levels of natural light through the large windows. This is particularly true in the spacious kitchen (with a Stanley range) and the upstairs living room both of which look into the courtyard. There are both ground and first floor bedrooms and bath/shower rooms although two have been used as an artist studio and a home office.

## Outside

Dove Yard has a large courtyard style garden to the front enclosed by a tall brick wall. There are flower borders, a mature tree and a magnificent wisteria believed to be over 90 years old running across the front. The courtyard is south facing and a real suntrap. In the corner is the garage with roller door and side personnel door.

#### Services

Mains water, electricity, and drainage are connected. Oil fired boiler providing heating to radiators. Solar panels and photovoltaic panels. A mains gas supply was brought to the house but has never been used.