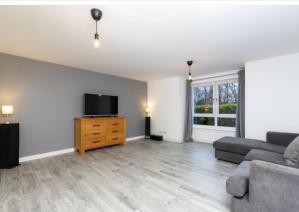

The property is accessed via a secure door entry system to a factored and well maintained communal hallway. The apartment is located on the ground level and comprises welcoming reception hallway with ample storage, spacious lounge with a boxed bay window formation, spacious dining kitchen with ample base and wall mounted units, two double bedrooms one with fitted wardrobes and en-suite shower room off the master, contemporary family bathroom, gas central heating, fully double glazed and private residents parking.

**Rood Dimensions** 

Hallway - 3.80m x 2.10m

Lounge - 4.75m x 4.35m

Kitchen - 4.85m x 2.45m

Bathroom - 2.10m x 2.10m

Master Bedroom - 4.55m x 3.30m

Ensuite - 1.45m x 1.45m

Bedroom 2 - 4.55m x 2.50m