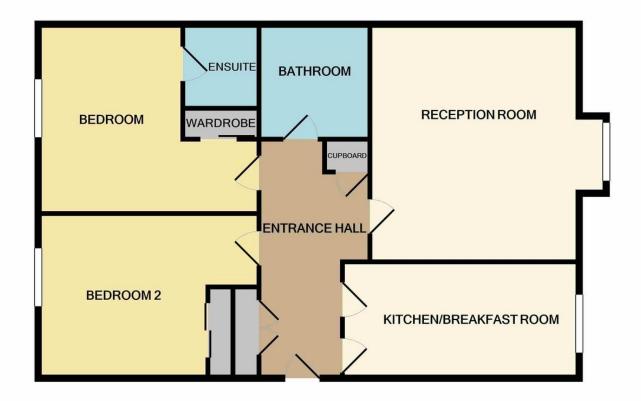

**Rood Dimensions** 

Hallway - 3.80m x 2.10m

Lounge - 4.75m x 4.35m

Kitchen - 4.85m x 2.45m

Bathroom - 2.10m x 2.10m

Master Bedroom - 4.55m x 3.30m

Ensuite - 1.45m x 1.45m

Bedroom 2 - 4.55m x 2.50m

## TOTAL APPROX. FLOOR AREA 895 SQ.FT. (83.1 SQ.M.)

Whilst every attempt has been made to ensure the accuracy of the floor plan contained here, measurements of doors, windows, rooms and any other items are approximate and no responsibility is taken for any error, omission, or mis-statement. This plan is for illustrative purposes only and should be used as such by any prospective purchaser. The services, systems and appliances shown have not been tested and no guarantee as to their operability or efficiency can be given

Made with Metropix ©2021