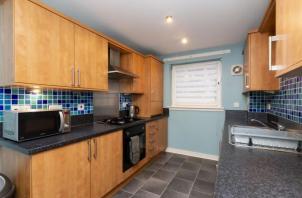

The property is accessed via a secure door entry system to a factored and well maintained communal hallway. The apartment is located on the ground level and comprises welcoming reception hallway with ample storage, spacious lounge with a boxed bay window formation, spacious dining kitchen with ample base and wall mounted units, two double bedrooms one with fitted wardrobes and en-suite shower room off the master, contemporary family bathroom, gas central heating, fully double glazed and private residents parking.

**Rood Dimensions** 

Hallway - 3.80m x 2.10m

Lounge - 4.75m x 4.35m

Kitchen - 4.85m x 2.45m

Bathroom - 2.10m x 2.10m

Master Bedroom - 4.55m x 3.30m

Ensuite - 1.45m x 1.45m

Bedroom 2 - 4.55m x 2.50m