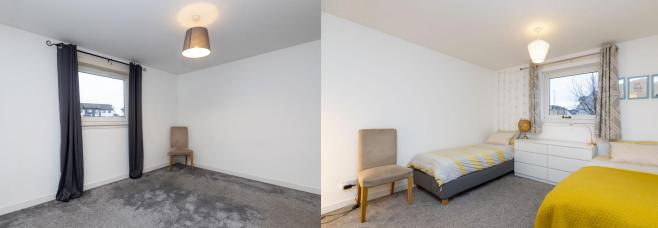

The property is accessed via a secure door entry system to a factored and well maintained communal hallway. The apartment is located on the ground level and comprises welcoming reception hallway with ample storage, spacious lounge with a boxed bay window formation, spacious dining kitchen with ample base and wall mounted units, two double bedrooms one with fitted wardrobes and en-suite shower room off the master, contemporary family bathroom, gas central heating, fully double glazed and private residents parking.

**Rood Dimensions** 

Hallway - 3.80m x 2.10m

Lounge - 4.75m x 4.35m

Kitchen - 4.85m x 2.45m

Bathroom - 2.10m x 2.10m

Master Bedroom - 4.55m x 3.30m

Ensuite - 1.45m x 1.45m

Bedroom 2 - 4.55m x 2.50m