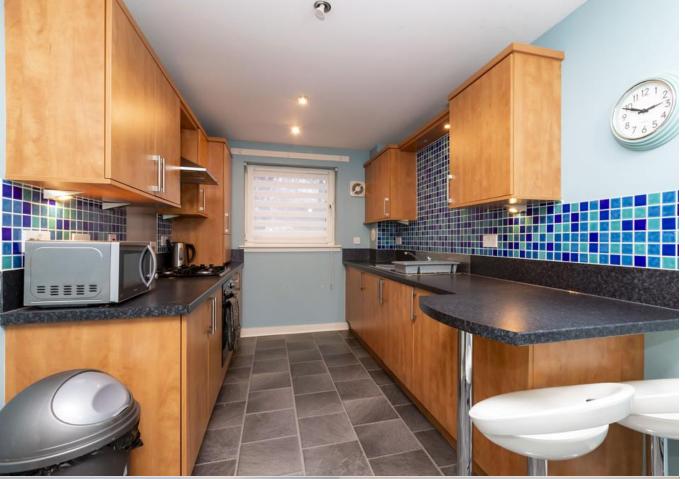

## **FULL DESCRIPTION**

Luxury ground floor flat located in the sought after Osprey Homes development in Stepps. This attractive two bedroom apartment is ideal for those seeking a stylish interior and ideally placed for all local amenities. Suitable for first time buyers, those down sizing locally or as a buy to let investment opportunity

The property is accessed via a secure door entry system to a factored and well maintained communal hallway. The apartment is located on the ground level and comprises welcoming reception hallway with ample storage, spacious lounge with a boxed bay window formation, spacious dining kitchen with ample base and wall mounted units, two double bedrooms one with fitted wardrobes and en-suite shower room off the master, contemporary family bathroom, gas central heating, fully double glazed and private residents parking.