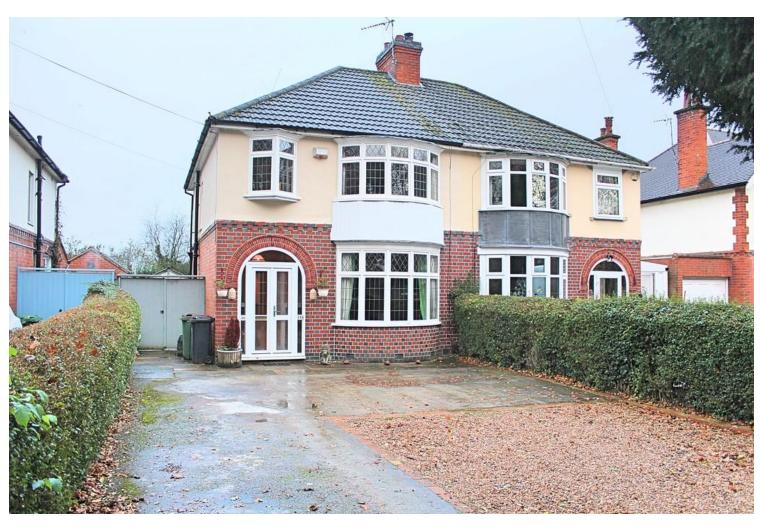

## £325,000 Semi-Detached House

Saffron Road Wigston, LE18 4UP

## **Property Summary**

A well presented three bed semi-detached family home ideally located within Wigston. The property comprises entrance porch, hallway, lounge, dining room, kitchen and conservatory to the ground floor. The first floor lays host to three bedrooms along with the family bathroom. Outside of the property benefits from an extremely spacious driveway with space for multiple cars, car port through to generously sized rear garden as well as a garage. Call Phillips George on 01162168178 to book your viewing.

Three Bedroom

- Semi-Detached .
- Well Presented Throughout •
- Two Reception Rooms •
- Conservatory •
- Deceptively Spacious .
- Generously Sized Multi Driveway
- Large Rear Garden

(57.2 SQ.M.)

(51.1 SQ.M.) FLOORPLAN BY PHILLIPS GEORGE ESTATE AGENTS. TOTAL APPROX. FLOOR AREA 1166 SQ.FT. (108.3 SQ.M.) Whilst every attempt has been made to ensure the accuracy of the floor plan contained here, measurement of doors, windows, rooms and any other items are approximate and no responsibility is taken for any error, omission, or mis-statement. This plan is for illustrative purposes only and should be used as such by any prospective purchaser. The services, systems and appliances shown have not been tested and no guarante as to their operativity of the tory can be given Made with Metropix ©2021