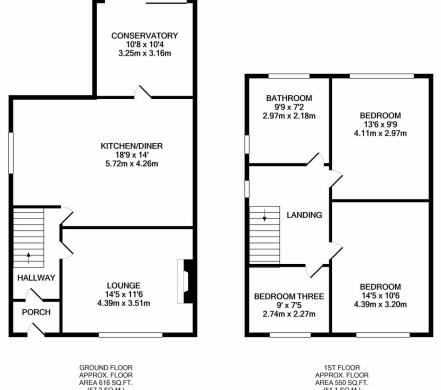

Three Bedroom

- Semi-Detached .
- Well Presented Throughout •
- Two Reception Rooms •
- Conservatory •
- Deceptively Spacious .
- Generously Sized Multi Driveway
- Large Rear Garden

(57.2 SQ.M.)

(51.1 SQ.M.) FLOORPLAN BY PHILLIPS GEORGE ESTATE AGENTS. TOTAL APPROX. FLOOR AREA 1166 SQ.FT. (108.3 SQ.M.) Whilst every attempt has been made to ensure the accuracy of the floor plan contained here, measurement of doors, windows, rooms and any other items are approximate and no responsibility is taken for any error, omission, or mis-statement. This plan is for illustrative purposes only and should be used as such by any prospective purchaser. The services, systems and appliances shown have not been tested and no guarante as to their operativity of the tory can be given Made with Metropix ©2021