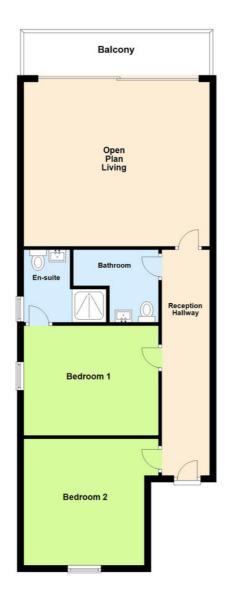

## Apartment 5, Somers Court, Chilcote Close, Torquay, TQ1 (Second Floor)

Exclusive New Development of Luxury Apartments (Available Autumn 2022)

- \*\*RESERVE EARLY TO AVOID DISAPPOINTMENT\*\*
- Exciting New Development of 6 Luxury Apartments in St Marychurch
- High Spec Finish Including Oak Flooring & Doors
- Open Plan Lounge / Dining / Kitchen With Integrated Appliances
- 2 Double Bedrooms (Master En Suite)
- Luxury Shower Room
- All With A Balcony
- uPVC Double Glazing & Central Heating
- Underground Parking & Secure Cycle Store
- \*\*\*AVAILABLE AUTUMN 2022\*\*\*

As 2021 Regional Gold Winners of the Trusted Negotiator Awards, we are extremely excited to share this exclusive new luxury development of 6 apartments due to be completed by Autumn of 2022.

Accommodation for each luxury apartment comprises, open plan lounge/dining area/kitchen with integrated appliances, 2 double bedrooms (master with luxury en suite shower room) & additional shower room. All finished to an extremely high spec with oak flooring and doors, private balcony for relaxing/alfresco dining, uPVC double glazing, central heating, and under cover parking.

## Second Floor