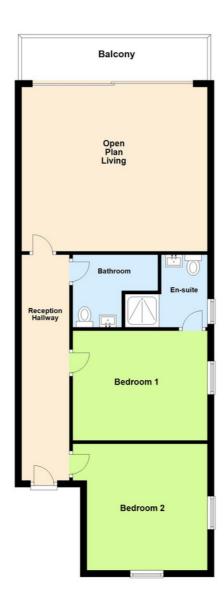

## Apartment 4, Somers Court, Chilcote Close, Torquay, TQ1 (First Floor)

Exclusive New Development of Luxury Apartments (Available Autumn 2022)

- \*\*RESERVE EARLY TO AVOID DISAPPOINTMENT\*\*
- Exciting New Development of 6 Luxury Apartments in St Marychurch
- High Spec Finish Including Oak Flooring & Doors
- Open Plan Lounge / Dining / Kitchen With Integrated Appliances
- 2 Double Bedrooms (Master En Suite)
- Luxury Shower Room
- All With A Balcony
- uPVC Double Glazing & Central Heating
- Underground Parking & Secure Cycle Store
- \*\*\*AVAILABLE AUTUMN 2022\*\*\*

As 2021 Regional Gold Winners of the Trusted Negotiator Awards, we are extremely excited to share this exclusive new luxury development of 6 apartments due to be completed by Autumn of 2022.

Accommodation for each luxury apartment comprises, open plan lounge/dining area/kitchen with integrated appliances, 2 double bedrooms (master with luxury en suite shower room) & additional shower room. All finished to an extremely high spec with oak flooring and doors, private balcony for relaxing/alfresco dining, uPVC double glazing, central heating, and under cover parking.