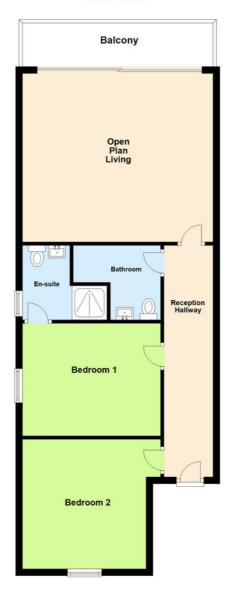

## Apartment 3, Somers Court, Chilcote Close, Torquay, TQ1 (First Floor)

Exclusive New Development of Luxury Apartments (Available Autumn 2022)

- RESERVE EARLY TO AVOID DISAPPOINTMENT
- Exciting New Development of 6 Luxury Apartments in St Marychurch
- High Spec Finish Including Oak Flooring & Doors
- Open Plan Lounge / Dining / Kitchen With Integrated Appliances
- 2 Double Bedrooms (Master En Suite)
- Luxury Shower Room
- All With A Balcony
- uPVC Double Glazing & Central Heating
- Underground Parking & Secure Cycle Store
- \*\*\*AVAILABLE AUTUMN 2022\*\*\*

Negotiator Awards, we are extremely excited to share this exclusive new luxury development of 6 apartments due to be completed by Autumn of 2022.

Accommodation for each luxury apartment comprises, open plan lounge/dining area/kitchen with integrated appliances, 2 double bedrooms (master with luxury en suite shower room) & additional shower room. All finished to an extremely high spec with oak flooring and doors, private balcony for