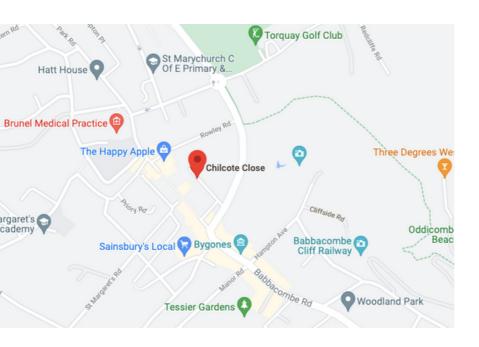

As 2021 Regional Gold Winners of the Trusted

relaxing/alfresco dining, uPVC double glazing, central heating, and under cover

parking.

Located in this much sought after area of St Marychurch with its popular shopping precinct offering a range of shops, pubs and restaurants and close to local schools, doctors surgery, Torquay Golf Course, Babbacombe Downs & Cliff Railway leading to Oddicombe beach.