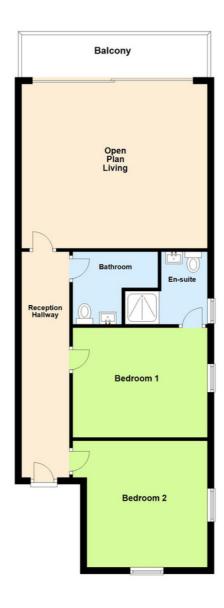

## Apartment 2, Somers Court, Chilcote Close, Torquay, TQ1 (Ground Floor)

Exclusive New Development of Luxury Apartments (Available Autumn 2022)

- \*\*RESERVE EARLY TO AVOID DISAPPOINTMENT\*\*
- Exciting New Development of 6 Luxury Apartments in St Marychurch
- High Spec Finish Including Oak Flooring & Doors
- Open Plan Lounge / Dining / Kitchen With Integrated Appliances
- 2 Double Bedrooms (Master En Suite)
- Luxury Shower Room
- All With A Balcony
- uPVC Double Glazing & Central Heating
- Underground Parking & Secure Cycle Store
- \*\*\*AVAILABLE AUTUMN 2022\*\*\*

As 2021 Regional Gold Winners of the Trusted Negotiator Awards, we are extremely excited to share this exclusive new luxury development of 6 apartments due to be completed by Autumn of 2022. Accommodation for each luxury apartment comprises, open plan lounge/dining area/ kitchen with integrated appliances, 2 double bedrooms (master with luxury en suite shower room) & additional shower room. All finished to an extremely high spec with oak flooring and doors, private balcony for relaxing/alfresco dining, uPVC double glazing, central heating, and under cover parking.

## **Ground Floor**