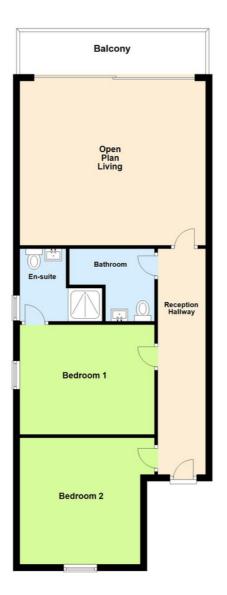

## Apartment 1, Somers Court, Chilcote Close, Torquay, TQ1 (Ground Floor)

Exclusive New Development of Luxury Apartments (Available Autumn 2022)

- RESERVE EARLY TO AVOID DISAPPOINTMENT
- Exciting New Development of 6 Luxury Apartments in St Marychurch
- High Spec Finish Including Oak Flooring & Doors
- Open Plan Lounge / Dining / Kitchen With Integrated Appliances
- 2 Double Bedrooms (Master En Suite)
- Luxury Shower Room
- All With A Balcony
- uPVC Double Glazing & Central Heating
- Underground Parking & Secure Cycle Store
- \*\*\*AVAILABLE AUTUMN 2022\*\*\*

As 2021 Regional Gold Winners of the Trusted Negotiator Awards, we are extremely excited to share this exclusive new luxury development of 6 apartments due to be completed by Autumn of 2022.

Accommodation for each luxury apartment comprises, open plan lounge/dining area/ kitchen with integrated appliances, 2 double bedrooms (master with luxury en suite shower room) & additional shower room. All finished to an extremely high spec with oak flooring and doors, private balcony for relaxing/alfresco dining, uPVC double glazing, central heating, and under cover parking. Superb New Development of Luxury Apartments With 2 Double Bedrooms, 2 Shower Rooms, Balcony & Underground Parking...

## **Ground Floor**