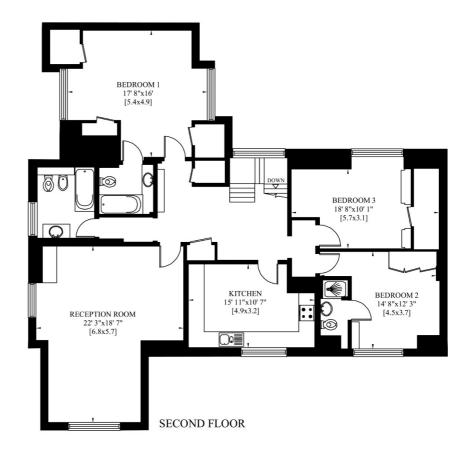

## APARTMENT 4 19 WADHAM GARDENS LONDON NW3

Gross Internal Area: 162 Sq. metres 1741 Sq.feet

8 WELLINGTON ROAD, ST JOHN'S WOOD, LONDON, NW8 9SP

THESE PARTICULARS ARE ISSUED FOR GUIDANCE ONLY, THEY ARE INTENDED TO GIVE A FAIR OVERALL DESCRIPTION OF THE PROPERTY AND NOT CONSTITUTE A WARRANTY OF ANY KIND OR TO BE AN OFFER OR CONTRACT IN WHOLE OR IN PART, NOTHING IN THESE PARTICULARS SHALL BE DEMED TO CONSTITUTE A REPRESENTATION THAT THE PROPERTY IS IN GOOD STRUCTURAL CONDITION NOR THAT ANY SERVICES, APPLIANCES, EQUIPMENT OR FACILITIES ARE IN GOOD WORKING ORDER, NOTWITHSTANDING, THAT ALL INFORMATION CONTAINED IN THESE PARTICULARS, BOTH IN THE TEXT AND IN ANY PLANS AND PHOTOGRAPHS IS GIVEN IN GOOD FAITH, INTENDING PURCHASERS SHOULD MAKE THEIR OWN ENQUIRIES AS TO THE ACCURACY OF ALL MATTERS UPON WHICH THEY INTENT TO RELY, MEASUREMENTS ARE GIVEN FOR GUIDANCE ONLY AND MUST BE VERIFIED BY THE PURCHASER.