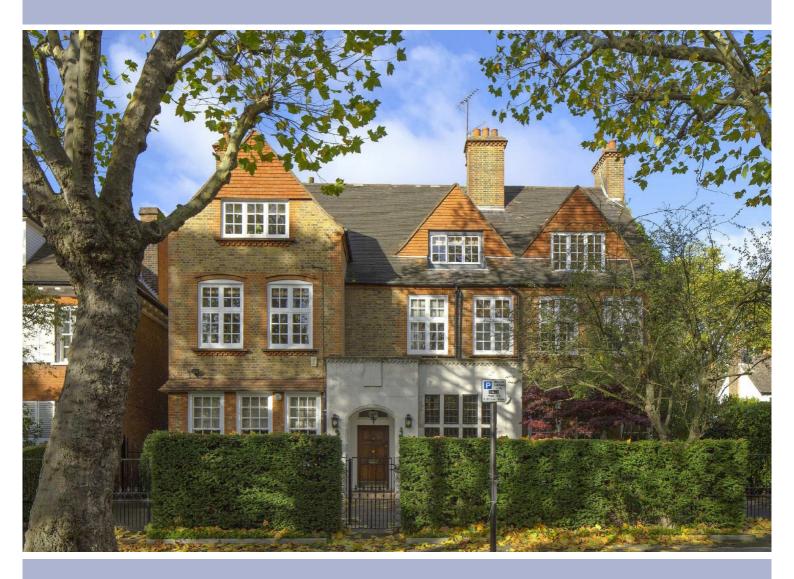

FLAT 4, 19 WADHAM GARDENS, PRIMROSE HILL, NW3

A BEAUTIFULLY PRESENTED THREE BEDROOM, THREE BATHROOM TOP FLOOR APARTMENT PROVIDING 1741 SQ FT / 162 SQ M OF ACCOMMODATION. THE APARTMENT FORMS PART OF A HANDSOME DETACHED DOUBLE FRONTED HOUSE, AND IS LOCATED IN A QUIET TREE LINED ROAD A FEW MOMENTS FROM THE ENTRANCE TO PRIMROSE HILL PARK. THE PROPERTY IS CURRENTLY TENANTED.