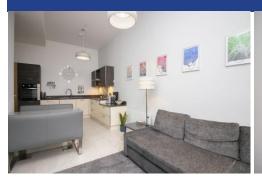

#### KITCHEN

12' 0" x 7' 4" (3.68m x 2.24m)
Modern fitted kitchen. Tiled flooring.
Wall and base units, with work
surfaces incorporating stainless
steel sink. Ample storage. Under
unit lighting. Integrated oven, four
ring electric hob and stainless steel
extractor hood over. Splash back.
Extractor fan. Integrated fridge
freezer and dishwasher. Open plan
living.