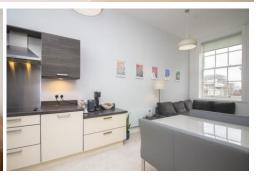

#### LIVING ROOM

13' 6" x 8' 11" (4.13m x 2.74m)

Double glazed wooden sash windows, to front aspect. Ample natural daylight. Tiled flooring. Wall mounted electric panel heater. TV Aerial point. Telephone point.

#### KITCHEN

12' 0" x 7' 4" (3.68m x 2.24m)
Modern fitted kitchen. Tiled flooring.
Wall and base units, with work
surfaces incorporating stainless
steel sink. Ample storage. Under
unit lighting. Integrated oven, four
ring electric hob and stainless steel
extractor hood over. Splash back.
Extractor fan. Integrated fridge
freezer and dishwasher. Open plan
living.