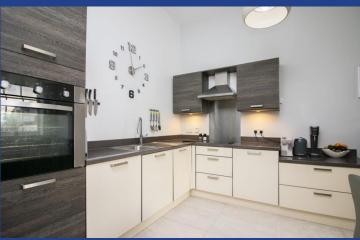

#### KITCHEN

12' 0" x 7' 4" (3.68m x 2.24m)
Modern fitted kitchen. Tiled flooring.
Wall and base units, with work
surfaces incorporating stainless
steel sink. Ample storage. Under
unit lighting. Integrated oven, four
ring electric hob and stainless steel
extractor hood over. Splash back.
Extractor fan. Integrated fridge
freezer and dishwasher. Open plan
living.