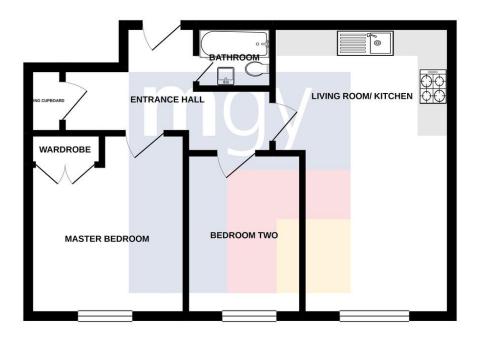

#### **ENTRANCE HALL**

Entered via wooden door. Wall mounted video entry, intercom system. Tiled flooring. Storage cupboard, housing hot water tank and free standing washing machine. Wall mounted electric panel heater. Spotlights.

#### LIVING ROOM

13' 6" x 8' 11" (4.13m x 2.74m)

Double glazed wooden sash windows, to front aspect. Ample natural daylight. Tiled flooring. Wall mounted electric panel heater. TV Aerial point. Telephone point.

#### KITCHEN

12' 0" x 7' 4" (3.68m x 2.24m)
Modern fitted kitchen. Tiled flooring.
Wall and base units, with work
surfaces incorporating stainless
steel sink. Ample storage. Under
unit lighting. Integrated oven, four
ring electric hob and stainless steel
extractor hood over. Splash back.
Extractor fan. Integrated fridge
freezer and dishwasher. Open plan
living.

#### MASTER BEDROOM

17' 6" x 8' 9" (5.34m x 2.69m)

Double glazed wooden sash windows, to front aspect. Ample natural daylight. Spacious double bedroom. Carpeted flooring. Built in double wardrobe. Wall mounted electric panel heater. TV aerial point.

#### **BEDROOM TWO**

13' 5" x 6' 10" (4.09m x 2.09m)

Double glazed wooden sash windows, to front aspect. Ample natural daylight. Double bedroom. Carpeted flooring. Wall mounted electric panel heater. TV aerial point.

#### BATHROOM

6' 11" x 5' 7" (2.11m x 1.72m)
Tiled flooring. Fully tiled walls. Tiled bath, with rainfall shower over and glass shower screen. Vanity enclosed wash hand basin, with mirror over. W.C. Heated towel rail. Extractor fan. Spotlights.