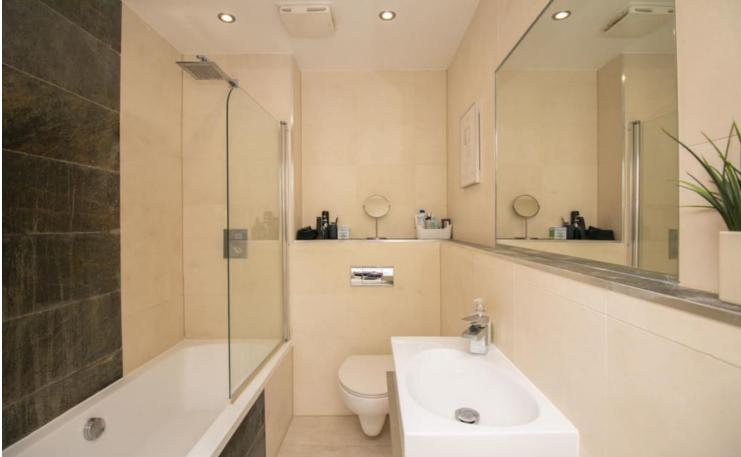

#### BATHROOM

6' 11" x 5' 7" (2.11m x 1.72m)
Tiled flooring. Fully tiled walls. Tiled bath, with rainfall shower over and glass shower screen. Vanity enclosed wash hand basin, with mirror over. W.C. Heated towel rail. Extractor fan. Spotlights.