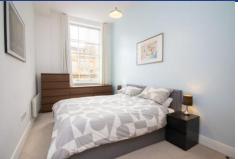

#### MASTER BEDROOM

17' 6" x 8' 9" (5.34m x 2.69m)

Double glazed wooden sash windows, to front aspect. Ample natural daylight. Spacious double bedroom. Carpeted flooring. Built in double wardrobe. Wall mounted electric panel heater. TV aerial point.

#### **BEDROOM TWO**

13' 5" x 6' 10" (4.09m x 2.09m)

Double glazed wooden sash windows, to front aspect. Ample natural daylight. Double bedroom. Carpeted flooring. Wall mounted electric panel heater. TV aerial point.