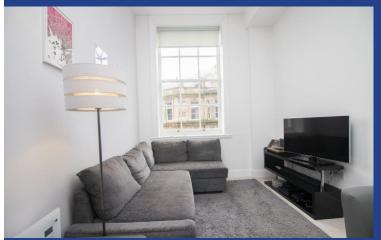

#### LIVING ROOM

13' 6" x 8' 11" (4.13m x 2.74m)

Double glazed wooden sash windows, to front aspect. Ample natural daylight. Tiled flooring. Wall mounted electric panel heater. TV Aerial point. Telephone point.