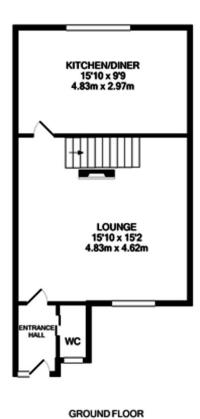

1ST FLOOR

England, Scotland & Wales Three Bedrooms

**Energy Efficiency Rating** 

- Chain Free
- Downstairs WC
- **Excellent Potential Throughout**
- Sought After Location
- Allocated Garage
- Generously Sized Rear Garden
- Fitted Kitchen

#### FLOORPLAN BY PHILLIPS GEORGE ESTATE AGENTS

npt has been made to ensure the accuracy of the floor plan contained here, measurers, rooms and any other items are approximate and no responsibility is taken for any o