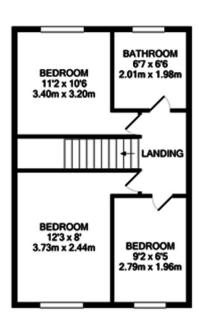

1ST FLOOR

England, Scotland & Wales Three Bedrooms

**Energy Efficiency Rating** 

- Chain Free
- Downstairs WC
- **Excellent Potential Throughout**
- Sought After Location
- Allocated Garage
- Generously Sized Rear Garden
- Fitted Kitchen

#### FLOORPLAN BY PHILLIPS GEORGE ESTATE AGENTS

npt has been made to ensure the accuracy of the floor plan contained here, measurers, rooms and any other items are approximate and no responsibility is taken for any o