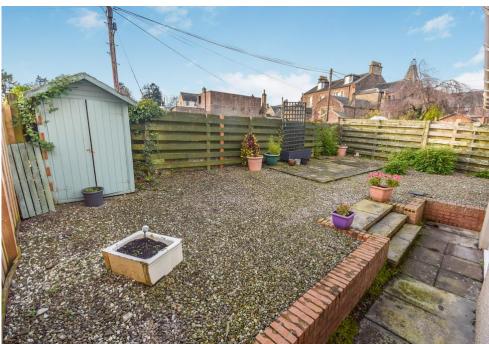

There is a generous sized garden to the rear which offers privacy and a space for outdoor dining in the summer months.

The windows are a mixture of triple and double glazed units.