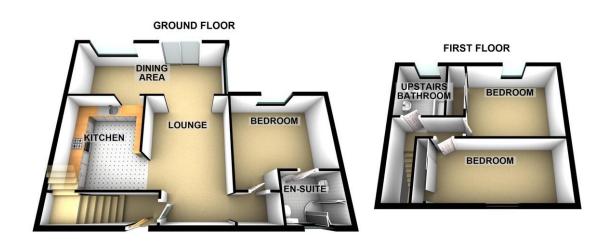

### Floorplans

#### Property Room sizes

#### **ENTRANCE HALL**

LOUNGE

14' 9" x 9' 4" (4.5m x 2.84m)

DINING AREA

14' 10" x 7' 3" (4.52m x 2.21m)

KITCHEN

11'8" x 8' 9" (3.56m x 2.67m)

BEDROOM

10'8" x 9'5" (3.25m x 2.87m)

**ENSUITE** 

5'8" x 5' 1" (1.73m x 1.55m)

**BEDROOM** 

9'8" x 8'5" (2.95m x 2.57m)

**BEDROOM** 

12' 4" x 6' 8" (3.76m x 2.03m)

**BATHROOM** 

5'8" x 5'8" (1.73m x 1.73m)

PLEASE NOTE: These particulars whilst believed to be accurate are set out as a general outline only for guidance and do not constitute any part of an offer or contract intending, purchasers should not rely on them as statements or representations of fact, but must satisfy themselves by inspection or otherwise as to their accuracy. No person in this firm's employment has the authority to make or give representation or warranty in respect of the property. All roomsizes are approximate and for general guidance only. They cannot be relied upon for fitting carpets, fumiture etc.