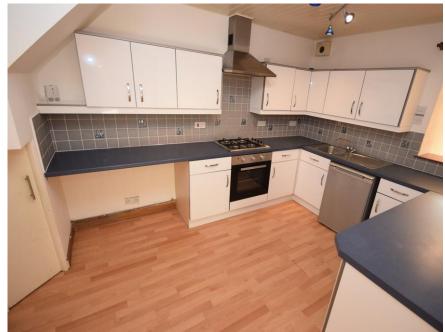

## Property Summary

Next Home are delighted to bring to this extended 3 bedroom end terraced villa situated in the popular town of Auchterarder.

The property would suit a range of buyers so is sure to be popular with accommodation set over two levels comprising: Entrance hall, lounge that flows into the dining area, kitchen, 3 bedrooms. family bathroom and a master en-suite on the ground floor.

#### **ENTRANCE HALL**

LOUNGE

14' 9" x 9' 4" (4.5m x 2.84m)

DINING AREA

14' 10" x 7' 3" (4.52m x 2.21m)

KITCHEN

11'8" x 8' 9" (3.56m x 2.67m)

BEDROOM