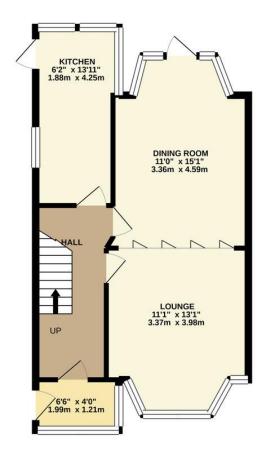

GROUND FLOOR 472 sq.ft. (43.9 sq.m.) approx. 1ST FLOOR 412 sq.ft. (38.2 sq.m.) approx.

EPC Rating: D

TOTAL FLOOR AREA: 884 sq.ft. (82.1 sq.m.) approx.

Whilst every attempt has been made to ensure the accuracy of the floorpian contained here, measurements of doors, windows, rooms and any other tiems are appreciated and on responsibility is taken for any error, prospective purchaser. The services, systems and applicates shown have not been tested and no guarantee as to their operability or efficiency; can be given.