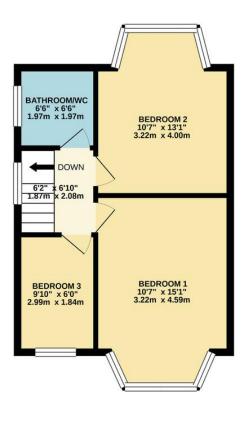

GROUND FLOOR 472 sq.ft. (43.9 sq.m.) approx. 1ST FLOOR 412 sq.ft. (38.2 sq.m.) approx.

EPC Rating: D

TOTAL FLOOR AREA: 884 sq.ft. (82.1 sq.m.) approx.

Whilst every attempt has been made to ensure the accuracy of the floorpian contained here, measurements of doors, windows, rooms and any other tiems are appreciated and on responsibility is taken for any error, prospective purchaser. The services, systems and applicates shown have not been tested and no guarantee as to their operability or efficiency; can be given.