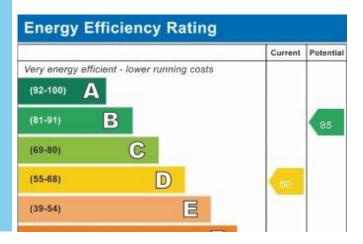

## John Street, Newcastle

End terraced house, 2 bedroom, 2 bathroom

£850 pcm

Date available: 18th November 2023

Deposit: £980 Furnished

Council Tax band: A

- Furnished house
- Lounge
- Kitchen
- 2/3 bedrooms
- Shower room
- Walking distance from Newcastle
- Council tax band A