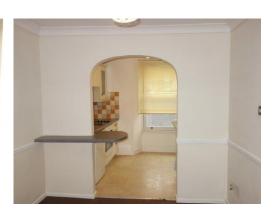

### Kitchen/Living/Dining Room

#### 26'1 (max) x 12'5 (max) (7.97m (max) x 3.79m (max))

Open plan. Windows to front and rear. Range of wall and base units with work surface over. Integrated electric oven and hob with extractor over. Stainless steel sink and drainer with mixer tap over. Radiator. Door to