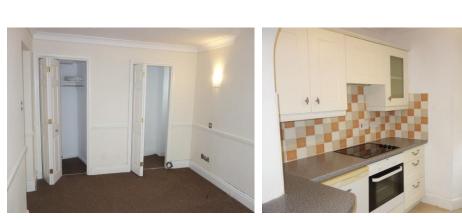

# Bedroom 18'4 x 9'6 (5.59m x 2.90m)

Window to rear. Fitted wardrobe and walk in storage cupboard. Radiator.

#### 26'1 (max) x 12'5 (max) (7.97m (max) x 3.79m (max))

Open plan. Windows to front and rear. Range of wall and base units with work surface over. Integrated electric oven and hob with extractor over. Stainless steel sink and drainer with mixer tap over. Radiator. Door to