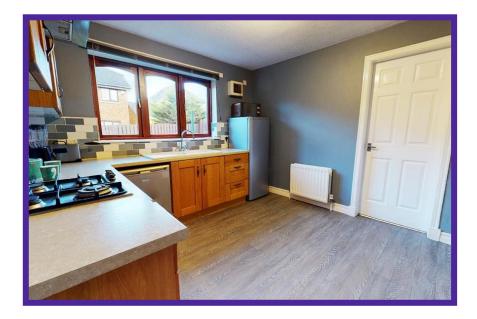

The kitchen offers an excellent selection of base and wall mounted units with contrasting worktops, slate effect flooring and integrated appliances which include a gas hob, oven and space is provided for additional appliances.