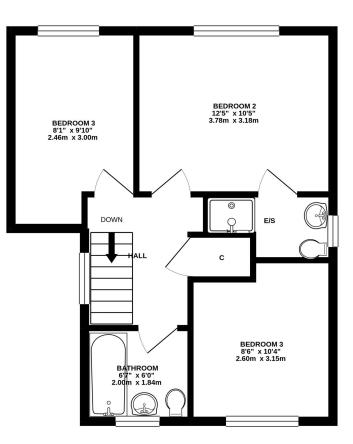

### **GROUND FLOOR**

Whilst every attempt has been made to ensure the accuracy of the floorplan contained here, measurements of doors, windows, rooms and any other items are approximate and no responsibility is taken for any error, omission or mis-statement. This plan is for illustrative purposes only and should be used as such by any prospective purchaser. The services, systems and appliances shown have not been tested and no guarantee as to their operability or efficiency can be given. Made with Metropix ©2021 **1ST FLOOR** 

Bedroom one is double in size with sleek décor, carpet flooring and en-suite which comprises of a W.C., wash hand basin and shower enclosure with electric shower.

Bedrooms two and three are double rooms with carpet flooring, contrasting décor and recessed storage.

Contemporary family bathroom is complete with a three piece suite which includes a bath with mains fed shower over, W.C., wash hand basin and striking ceramic tiling.