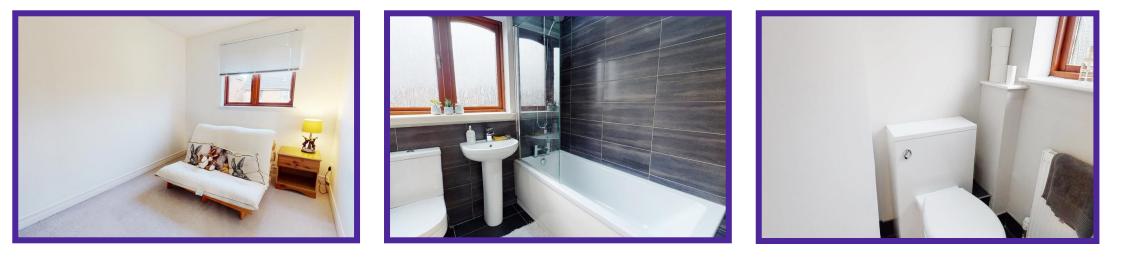

Bedroom one is double in size with sleek décor, carpet flooring and en-suite which comprises of a W.C., wash hand basin and shower enclosure with electric shower.

Bedrooms two and three are double rooms with carpet flooring, contrasting décor and recessed storage.

Contemporary family bathroom is complete with a three piece suite which includes a bath with mains fed shower over, W.C., wash hand basin and striking ceramic tiling.