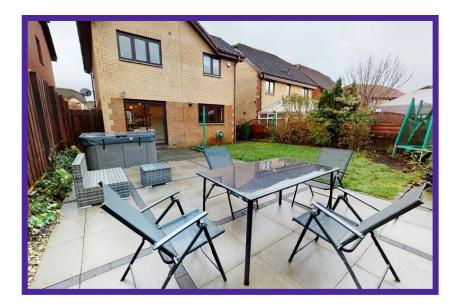

# External

The rear garden offers a paved terrace which is perfect for dining and entertaining in the summer months with the remainder being mostly laid to lawn. There is a fabulous hot tub which will also form part of the sale of the property. The driveway to the front leads to the garage.