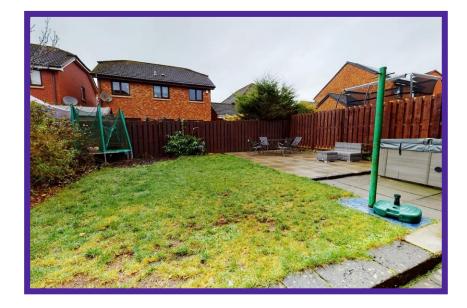

# External

The rear garden offers a paved terrace which is perfect for dining and entertaining in the summer months with the remainder being mostly laid to lawn. There is a fabulous hot tub which will also form part of the sale of the property. The driveway to the front leads to the garage.