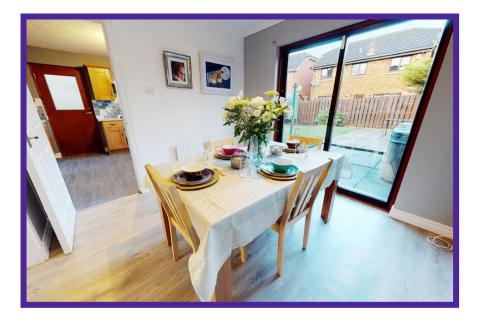

Dining room is a great size with laminate flooring, stylish décor and patio doors which access the rear garden providing a degree of connectivity to the outside space.

Stairway to upper level is carpeted.