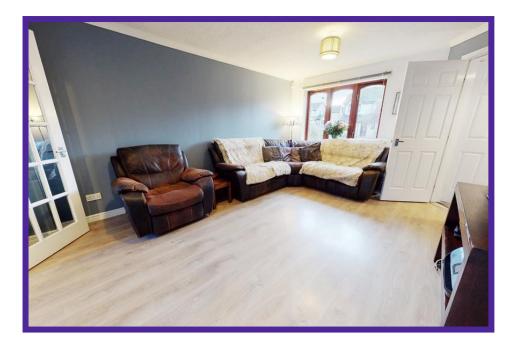

Looking over the southerly aspect the lounge is an excellent size and boasts laminate flooring, contrasting décor and French doors which access the dining room giving this space a wonderful open plan feel. Separate door to kitchen.