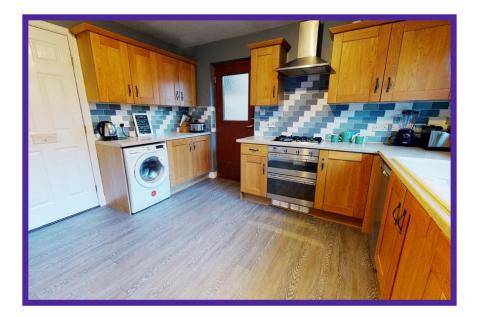

The kitchen offers an excellent selection of base and wall mounted units with contrasting worktops, slate effect flooring and integrated appliances which include a gas hob, oven and space is provided for additional appliances.