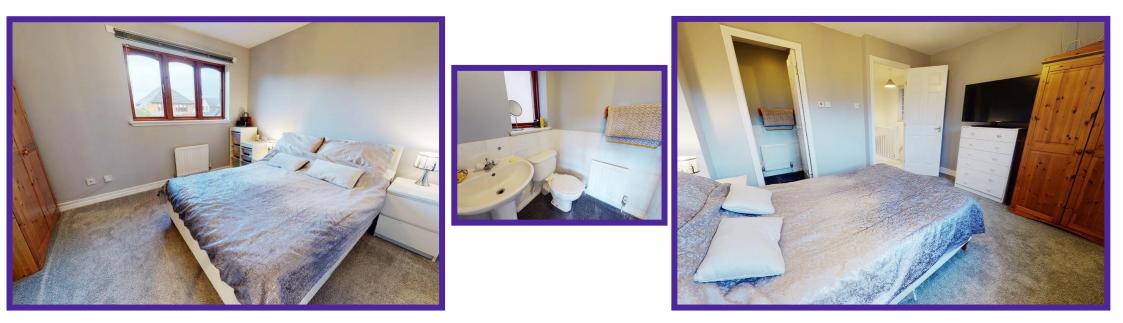

Bedroom one is double in size with sleek décor, carpet flooring and en-suite which comprises of a W.C., wash hand basin and shower enclosure with electric shower.

Bedrooms two and three are double rooms with carpet flooring, contrasting décor and recessed storage.

Contemporary family bathroom is complete with a three piece suite which includes a bath with mains fed shower over, W.C., wash hand basin and striking ceramic tiling.