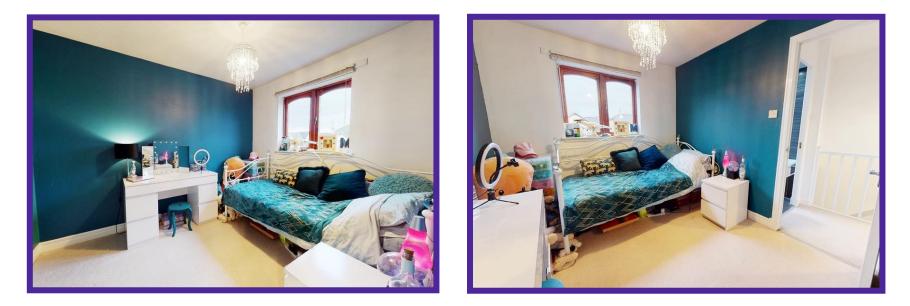

Bedroom one is double in size with sleek décor, carpet flooring and en-suite which comprises of a W.C., wash hand basin and shower enclosure with electric shower.

Bedrooms two and three are double rooms with carpet flooring, contrasting décor and recessed storage.