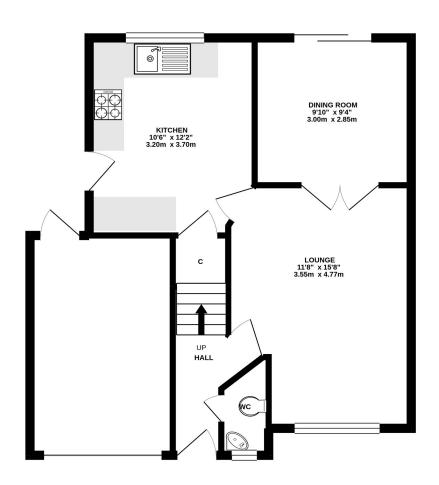

### **GROUND FLOOR**

Whilst every attempt has been made to ensure the accuracy of the floorplan contained here, measurements of doors, windows, rooms and any other items are approximate and no responsibility is taken for any error, omission or mis-statement. This plan is for illustrative purposes only and should be used as such by any prospective purchaser. The services, systems and appliances shown have not been tested and no guarantee as to their operability or efficiency can be given. Made with Metropix ©2021 **1ST FLOOR** 

## **Property Comprises;**

Hall, lounge, dining room, kitchen, three bedrooms, family bathroom, en-suite, living level W.C., garage, garden and driveway.

Entrance hall offers carpet flooring and gives access to the lounge, W.C. and stairway to the upper level.

Looking over the southerly aspect the lounge is an excellent size and boasts laminate flooring, contrasting décor and French doors which access the dining room giving this space a wonderful open plan feel. Separate door to kitchen.

The kitchen offers an excellent selection of base and wall mounted units with contrasting worktops, slate effect flooring and integrated appliances which include a gas hob, oven and space is provided for additional appliances.

Dining room is a great size with laminate flooring, stylish décor and patio doors which access the rear garden providing a degree of connectivity to the outside space.

Stairway to upper level is carpeted.