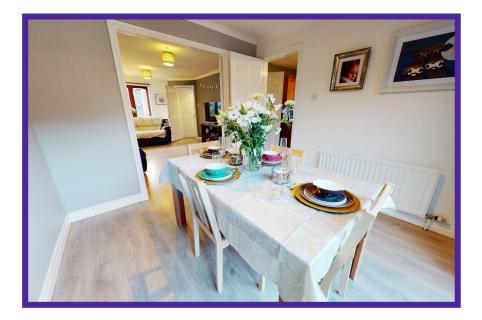

Dining room is a great size with laminate flooring, stylish décor and patio doors which access the rear garden providing a degree of connectivity to the outside space.

Stairway to upper level is carpeted.