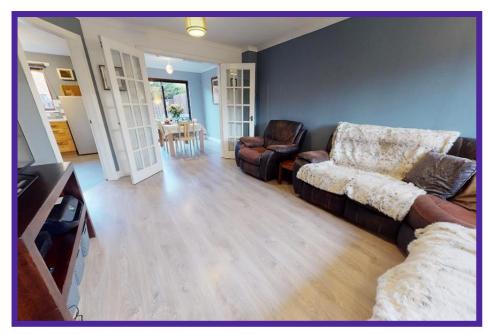

Looking over the southerly aspect the lounge is an excellent size and boasts laminate flooring, contrasting décor and French doors which access the dining room giving this space a wonderful open plan feel. Separate door to kitchen.