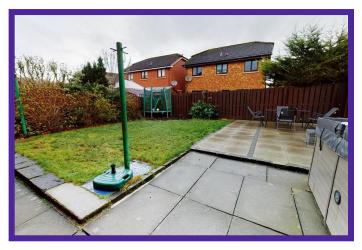

# External

The rear garden offers a paved terrace which is perfect for dining and entertaining in the summer months with the remainder being mostly laid to lawn. There is a fabulous hot tub which will also form part of the sale of the property. The driveway to the front leads to the garage.