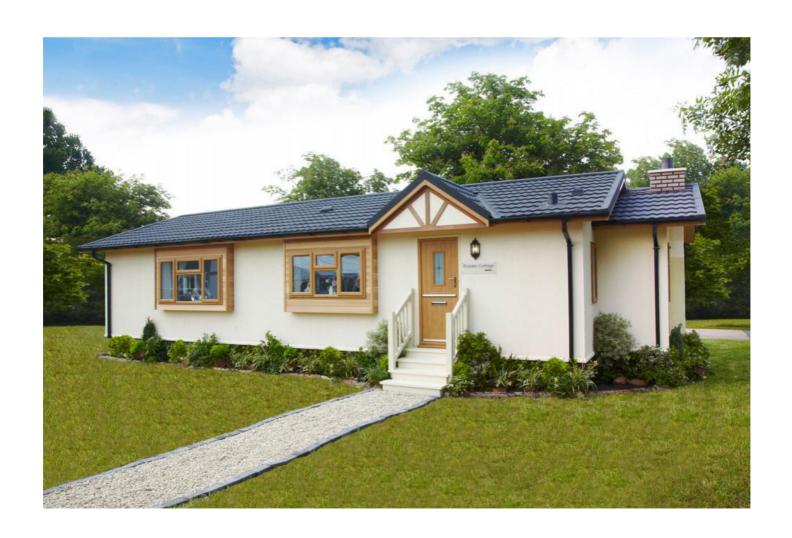

#### Oakham, Rutland, LE15

This brand new, fully furnished park home is perfect for those looking for a detached, easy to maintain, bungalow-style retirement property. The kitchen includes fully integrated appliances, and the dining area includes and table. The bedrooms are well furnished with the same contemporary styles. The master features large wardrobe and a double bed.