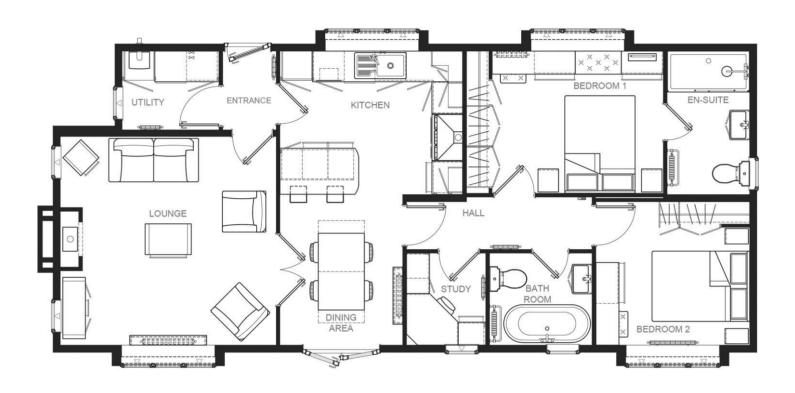

Reserve is only a short drive away and Melton Mowbray, the rural capital of food and home of the Melton Mowbray pork pie, is also nearby.

- Bus Stop 1 mile
- Supermarket 2 miles
- Post Office 3 miles
- GP Surgery 3 miles
- Train Station 3 miles
- Oakham 3 miles
- Rutland Water Nature Reserve 4.6 miles
- Melton Mowbray 8 miles

- Brand new home
- Coming soon
- Home Exchange scheme
- Fully Furnished
- Viewings available
- Outstanding Location
- Over 50's
- Pet-friendly
- RoyaleLife development



# 100% Market Value Part Exchange with Quickmove Properties

Home exchange example:

Value of your existing home....£300,000

Price of new park home....£225,000

Cash for you to enjoy.....£75,000

















Please note: Stock images have been used, the home on site may vary.

## Floor Plan



CONTACT DETAILS
0800 954 1288
sales@sellmygroup.co.uk