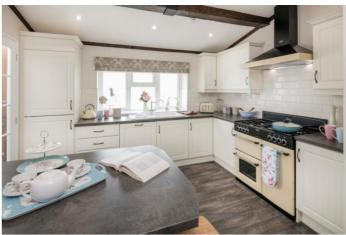

#### Oakham, Rutland, LE15

This brand new, fully furnished park home is perfect for those looking for a detached, easy to maintain, bungalow-style retirement property. The kitchen includes fully integrated appliances, and the dining area includes and table. The bedrooms are well furnished with the same contemporary styles. The master features large wardrobe and a double bed.