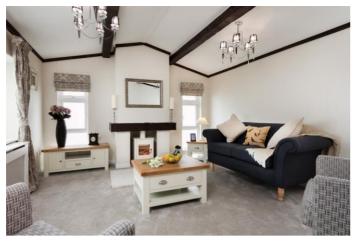

#### Oakham, Rutland, LE15

This brand new, fully furnished park home is perfect for those looking for a detached, easy to maintain, bungalow-style retirement property. The kitchen includes fully integrated appliances, and the dining area includes and table. The bedrooms are well furnished with the same contemporary styles. The master features large wardrobe and a double bed.