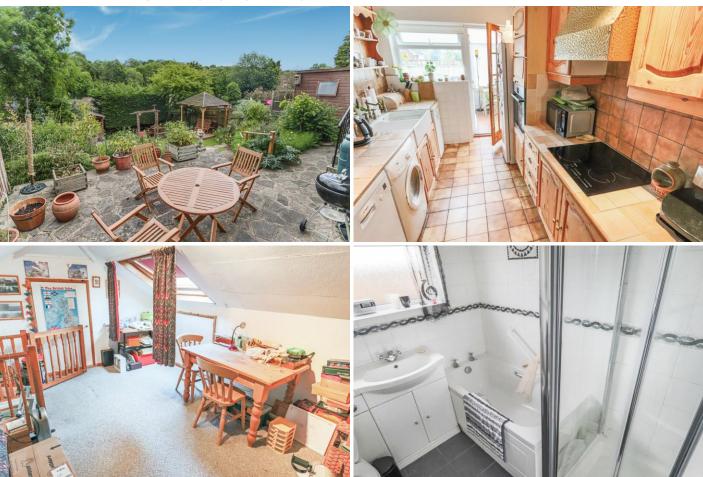

14 Rydons Wood Close, Old Coulsdon, CR5 1ST - Price £490,000

The state of the s

SALES & LETTINGS

This ATTRACTIVE SEMI-DETACHED BUNGALOW situated in a quiet corner cul-de-sac location with wide views at the rear across to the surrounding area offers spacious and flexible living accommodation comprising THREE BEDROOMS (with one currently being used as a dining room), LOUNGE, CONSERVATORY, FITTED KITCHEN, MODERN BATHROOM with SEPARATE SHOWER. A loft ladder gives access to a useful loft area fitted with Velux window. The property also benefits from solar panels, gas central heating and double glazing. The outside features a front garden planned with lawn and established planting, garage and car-port, The tiered landscaped rear garden is a real feature of this property providing several areas to sit and enjoy the well-planted garden and surrounding views. The property is located in a secluded cul-de-sac of bungalows situated towards the end of Caterham Drive immediately adjoining the green belt of Rydons Wood and with Coulsdon Common a stone's throw away. The nearby village of Old Coulsdon offers excellent local amenities including shopping parade, recreation ground, churches and library with the area boasting a selection of well-performing schools for all ages. Caterham Drive also benefits from the reliable, regular local 404 bus service to Caterham and Coulsdon Town. COULSDON SOUTH and COULSDON TOWN MAIN LINE STATIONS both offer excellent transport links and are within easy reach, running fast and frequent service to London Victoria and London Bridge. The property is well placed for ease of access to the M23 / M25.

- Quiet Cul-de-Sac Location
- Semi-Detached Bungalow
- Flexible Accommodation
- Lounge
- Conservatory
- Three Bedrooms
- Accessible Loft Area
- Landscaped Tiered Rear Garden
- Garage & Car Port
- Solar Panels