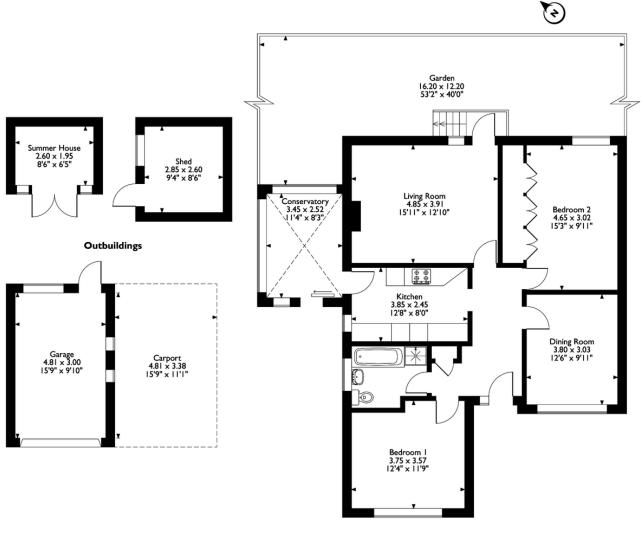

## 14 Rydons Wood Close, Coulsdon, Surrey

Ground Floor

Please note that the location of doors, windows and other items are approximate and this floorplan is to be used for illustrative purposes only Unauthorized reproduction is prohibited