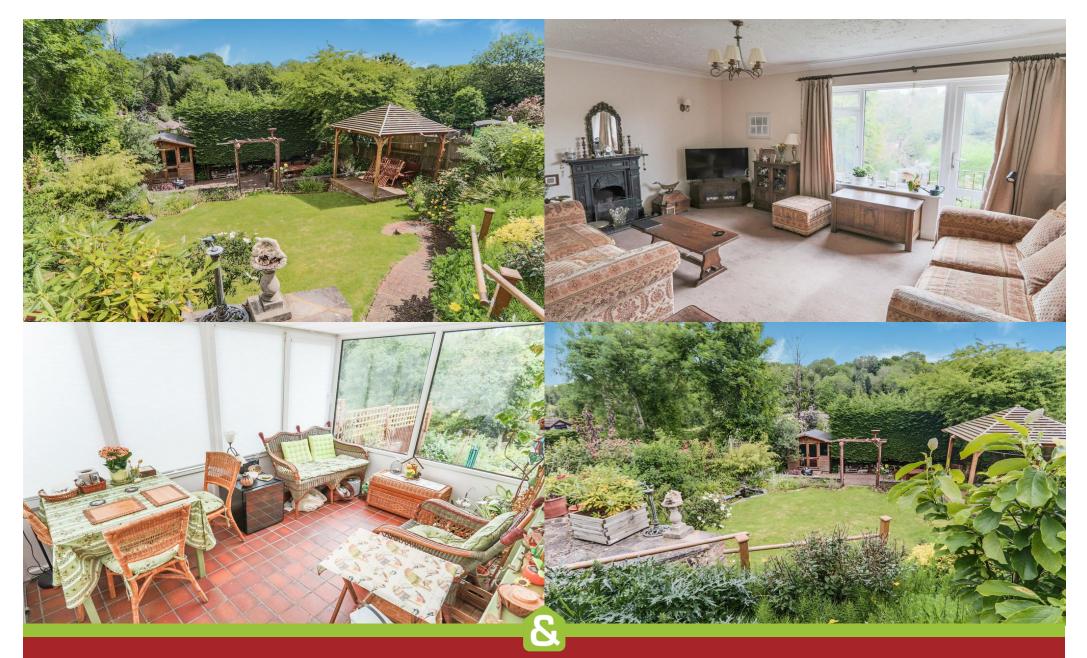

14 Rydons Wood Close, Old Coulsdon, CR5 1ST - Price £490,000

The state of the s

SALES & LETTINGS

This ATTRACTIVE SEMI-DETACHED BUNGALOW situated in a quiet corner cul-de-sac location with wide views at the rear across to the surrounding area offers spacious and flexible living accommodation comprising THREE BEDROOMS (with one currently being used as a dining room), LOUNGE, CONSERVATORY, FITTED KITCHEN, MODERN BATHROOM with SEPARATE SHOWER. A loft ladder gives access to a useful loft area fitted with Velux window. The property also benefits from solar panels, gas central heating and double glazing. The outside features a front garden planned with lawn and established planting, garage and car-port, The tiered landscaped rear garden is a real feature of this property providing several areas to sit and enjoy the well-planted garden and surrounding views. The property is located in a secluded cul-de-sac of bungalows situated towards the end of Caterham Drive immediately adjoining the green belt of Rydons Wood and with Coulsdon Common a stone's throw away. The nearby village of Old Coulsdon offers excellent local amenities including shopping parade, recreation ground, churches and library with the area boasting a selection of well-performing schools for all ages. Caterham Drive also benefits from the reliable, regular local 404 bus service to Caterham and Coulsdon Town. COULSDON SOUTH and COULSDON TOWN MAIN LINE STATIONS both offer excellent transport links and are within easy reach, running fast and frequent service to London Victoria and London Bridge. The property is well placed for ease of access to the M23 / M25.

- Quiet Cul-de-Sac Location
- Semi-Detached Bungalow
- Flexible Accommodation
- Lounge
- Conservatory
- Three Bedrooms
- Accessible Loft Area
- Landscaped Tiered Rear Garden
- Garage & Car Port
- Solar Panels