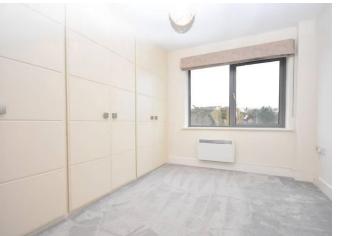

Bedroom two is a further generously sized double bedroom enjoying carpeted flooring, a range of fitted wardrobes, an electric 'Dimplex' heater and a double glazed aluminium window to the front elevation.