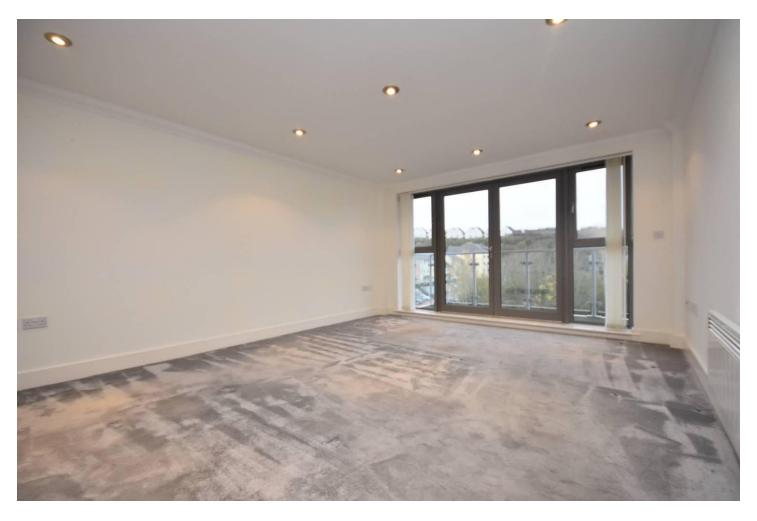

The living/dining room enjoys carpeted flooring, recessed ceiling spotlights, a 'Dimplex' electric heater, a 'Creda' electric heater and aluminium French doors providing access onto the private balcony. The balcony enjoys wooden decking, glass panels and railings and enjoys fantastic views of Penarth Marina.