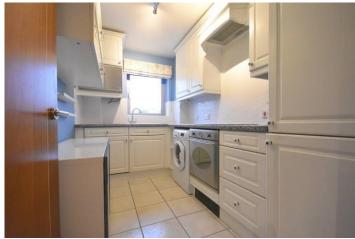

The kitchen has been fitted with a range of base and wall units with roll top laminate work surfaces. Integral 'Smeg' appliances to remain include: a 4-ring electric hob with an extractor hood over, an electric cooker, a fridge/freezer and a dishwasher. Space and plumbing has been provided for freestanding white goods. The kitchen further benefits from tiled flooring, partially tiled splashback, a stainless-steel bowl and a half sink and an aluminium double glazed window to the front elevation.