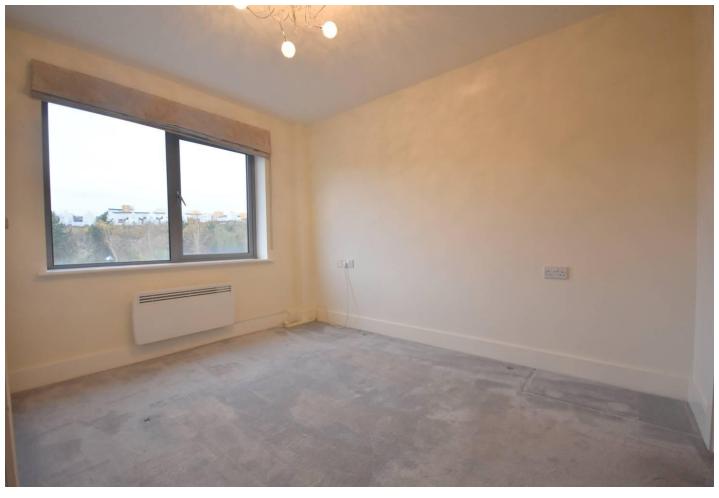

The master bedroom is a generously sized double bedroom which enjoys carpeted flooring, an electric 'Dimplex' heater, a range of fitted wardrobes and a double glazed aluminium window to the front elevation. The en-suite has been fitted with a 3-piece white suite comprising: a panelled bath, a wash-hand basin and a WC set within a vanity unit. The en-suite further benefits from fully tiled walls and flooring, recessed ceiling spotlights, an 'Expelair' extractor and a 'Creda' electric heater.