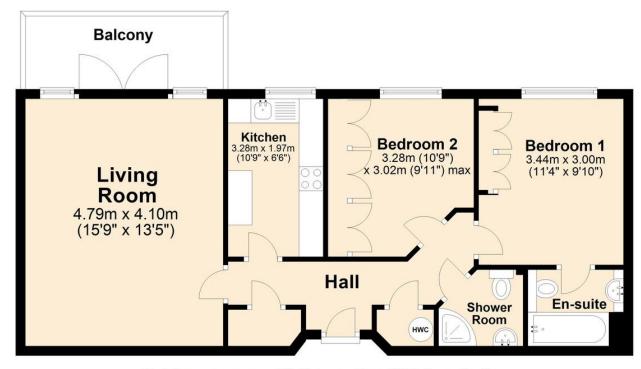

### **Third Floor**

Approx. 61.6 sq. metres (662.8 sq. feet)

**Energy Efficiency Rating** Current Potential Very energy efficient - lower running costs (92-100)В C (69-80) D) (55-68)E (39-54)F (21-38)G Not energy efficient - higher running costs EU Directive 2002/91/EC England, Scotland & Wales

Total area: approx. 61.6 sq. metres (662.8 sq. feet)

Plan produced by Watts & Morgan LLP. Plan produced using PlanUp.

Any maps and floor plans included in these sales particulars are not accurate or drawn to scale and are intended only to help prospective purchasers visualise the layout of the property. They do not form any part of any contract.