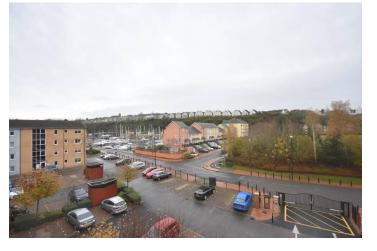

The living/dining room enjoys carpeted flooring, recessed ceiling spotlights, a 'Dimplex' electric heater, a 'Creda' electric heater and aluminium French doors providing access onto the private balcony. The balcony enjoys wooden decking, glass panels and railings and enjoys fantastic views of Penarth Marina.