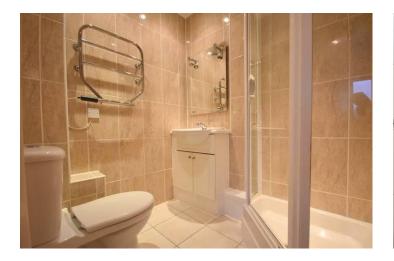

The master bedroom is a generously sized double bedroom which enjoys carpeted flooring, an electric 'Dimplex' heater, a range of fitted wardrobes and a double glazed aluminium window to the front elevation. The en-suite has been fitted with a 3-piece white suite comprising: a panelled bath, a wash-hand basin and a WC set within a vanity unit. The en-suite further benefits from fully tiled walls and flooring, recessed ceiling spotlights, an 'Expelair' extractor and a 'Creda' electric heater.