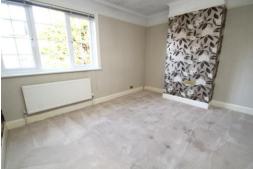

KITCHEN 13' 1" x 10' 4" (3.99m x 3.15m)

BEDROOM ONE 16' 10" x 8' 6" (5.13m x 2.59m)

BEDROOM TWO 12' 3" x 9' 11" (3.73m x 3.02m)

BEDROOM THREE 12' 3" x 9' 11" (3.73m x 3.02m)

BEDROOM FOUR 10' 4" x 7' 4" (3.15m x 2.24m)