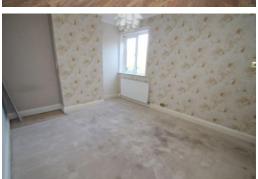

KITCHEN 13' 1" x 10' 4" (3.99m x 3.15m)

BEDROOM ONE 16' 10" x 8' 6" (5.13m x 2.59m)

BEDROOM TWO 12' 3" x 9' 11" (3.73m x 3.02m)

BEDROOM THREE 12' 3" x 9' 11" (3.73m x 3.02m)

BEDROOM FOUR 10' 4" x 7' 4" (3.15m x 2.24m)