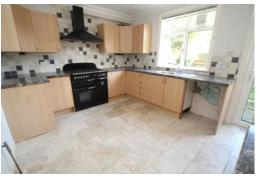

KITCHEN 13' 1" x 10' 4" (3.99m x 3.15m)

BEDROOM ONE 16' 10" x 8' 6" (5.13m x 2.59m)

BEDROOM TWO 12' 3" x 9' 11" (3.73m x 3.02m)

BEDROOM THREE 12' 3" x 9' 11" (3.73m x 3.02m)

BEDROOM FOUR 10' 4" x 7' 4" (3.15m x 2.24m)