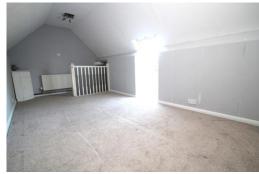

KITCHEN 13' 1" x 10' 4" (3.99m x 3.15m)

BEDROOM ONE 16' 10" x 8' 6" (5.13m x 2.59m)

BEDROOM TWO 12' 3" x 9' 11" (3.73m x 3.02m)

BEDROOM THREE 12' 3" x 9' 11" (3.73m x 3.02m)

BEDROOM FOUR 10' 4" x 7' 4" (3.15m x 2.24m)