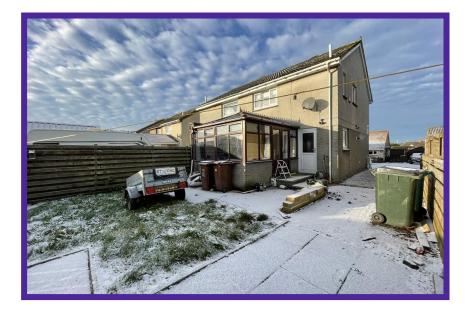

Externally the property is accompanied by lovely gardens to front, side & rear. There is ample off-street parking via a chipped driveway and a private rear garden with different patio areas – the ideal spot to relax in during those long summer evenings.