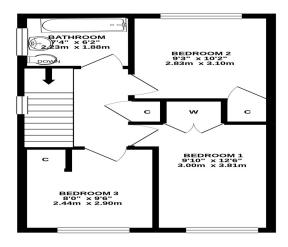

## **ROOM MEASUREMENTS**

Entrance Hallway – 1.550 x 1.536 Lounge – 4.378 x 2.988 Kitchen/Diner – 4.711 x 3.117 Conservatory – 3.788 x 3.044 Upper Landing – 2.421 x 1.671 Bedroom 1 – 3.164 x 2.833 Bedroom 2 – 3.811 x 2.919 Bedroom 3 – 2.897 x 2.445 Family Bathroom – 2.234 x 1.859 Niall McCabe & Property Connections are thrilled to welcome to the market this truly exquisite, and fully re-modelled 3-bedroom semi-detached villa which is positioned in the highly regarded Livingstone Quadrant, Harthill. The property is ideally suited to first time buyers, or young families alike and is in walk-in condition throughout.

Rising a plushily carpeted stairway, the upper landing is bright & modern. It offers easy access to bedrooms 1,2 & 3 and the family bathroom.

Bedroom 1 is a fantastic size king room, which is situated to the rear of the property. It has been finished in cool, contemporary tones and offers far spanning views over the rear garden and beyond, the room further benefits from ample built-in cupboards.

Situated at the front of the property, bedroom 2 is a fabulous size and has been finished in creamy tones with subtle hints of light pink. There is plush carpeting, built in storage and a front facing window.

The third bedroom is also a sizable double room and offers ample space for various furniture formations and offers a large window which overlooks the front aspect and floods the room with natural lighting.

Completing the 1st level accommodation is this gorgeous, 3-piece family bathroom comprising large 'L-Shaped' bathtub with dual, rain fall shower heads, wash hand basin built into gorgeous vanity and a W.C. There room offers attractive wall panelling and trendy flooring.