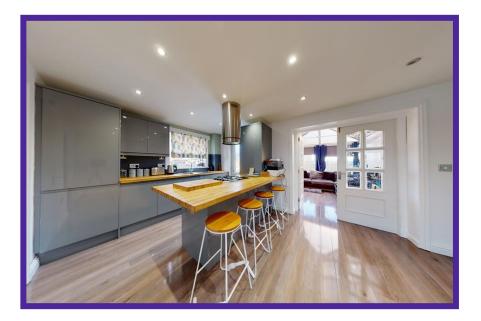

Accessed via a pretty archway, the kitchen/diner certainly is the 'heart' of this family home. It boasts high-end, grey high gloss cabinetry complete with contrasting wooden worktop, and lovely splashback. The central workspace/breakfast bar offers the ideal spot for quick mid-week meals and entertaining guests. There is also an array of integrated appliances, a door to the rear garden, understairs cupboard and ample space for dining furniture.