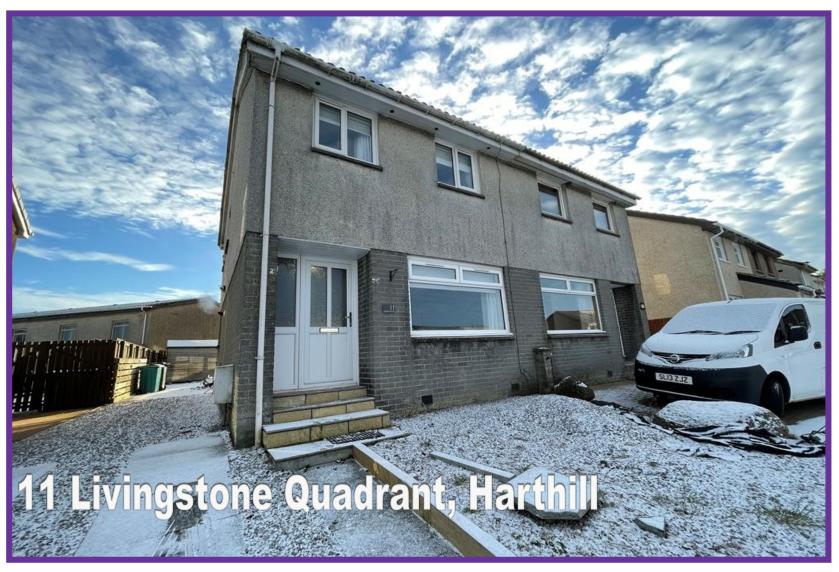

## **ROOM MEASUREMENTS**

Entrance Hallway – 1.550 x 1.536 Lounge – 4.378 x 2.988 Kitchen/Diner – 4.711 x 3.117 Conservatory – 3.788 x 3.044 Upper Landing – 2.421 x 1.671 Bedroom 1 – 3.164 x 2.833 Bedroom 2 – 3.811 x 2.919 Bedroom 3 – 2.897 x 2.445 Family Bathroom – 2.234 x 1.859 Niall McCabe & Property Connections are thrilled to welcome to the market this truly exquisite, and fully re-modelled 3-bedroom semi-detached villa which is positioned in the highly regarded Livingstone Quadrant, Harthill. The property is ideally suited to first time buyers, or young families alike and is in walk-in condition throughout.