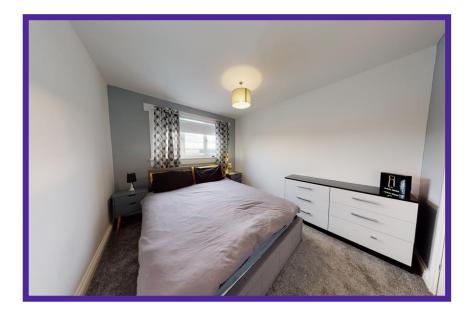

Rising a plushily carpeted stairway, the upper landing is bright & modern. It offers easy access to bedrooms 1,2 & 3 and the family bathroom.

Bedroom 1 is a fantastic size king room, which is situated to the rear of the property. It has been finished in cool, contemporary tones and offers far spanning views over the rear garden and beyond, the room further benefits from ample built-in cupboards.

Situated at the front of the property, bedroom 2 is a fabulous size and has been finished in creamy tones with subtle hints of light pink. There is plush carpeting, built in storage and a front facing window.

The third bedroom is also a sizable double room and offers ample space for various furniture formations and offers a large window which overlooks the front aspect and floods the room with natural lighting.