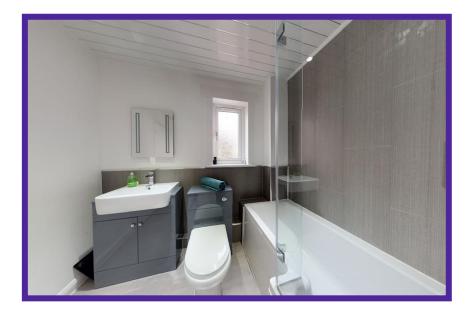

Completing the 1st level accommodation is this gorgeous, 3-piece family bathroom comprising large 'L-Shaped' bathtub with dual, rain fall shower heads, wash hand basin built into gorgeous vanity and a W.C. There room offers attractive wall panelling and trendy flooring.