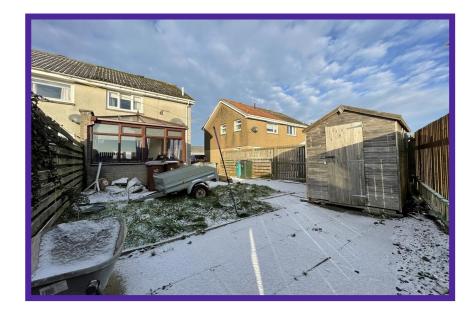

Externally the property is accompanied by lovely gardens to front, side & rear. There is ample off-street parking via a chipped driveway and a private rear garden with different patio areas – the ideal spot to relax in during those long summer evenings.