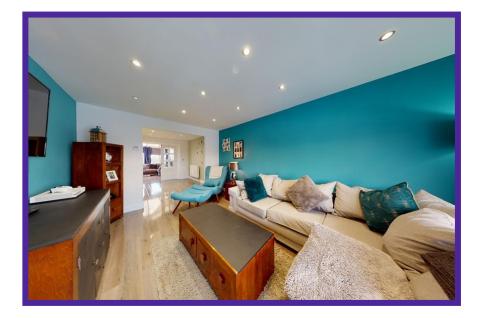

Spacious entrance hallway finished in cool, neutral tones. There is a large understairs cupboard, access to the lounge and a stairway to the upper level.

Decorated to an exacting standard with a large front facing window, the large open-plan lounge is of generous proportions and offers ample space for various furniture formations. Complete with a warming feature wall, this is the ideal spot to relax after a long day. From here you gain access to the kitchen/diner.