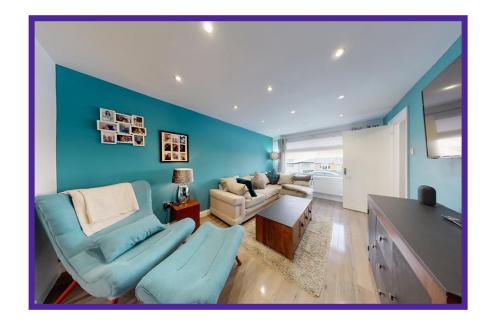

Spacious entrance hallway finished in cool, neutral tones. There is a large understairs cupboard, access to the lounge and a stairway to the upper level.

Decorated to an exacting standard with a large front facing window, the large open-plan lounge is of generous proportions and offers ample space for various furniture formations. Complete with a warming feature wall, this is the ideal spot to relax after a long day. From here you gain access to the kitchen/diner.