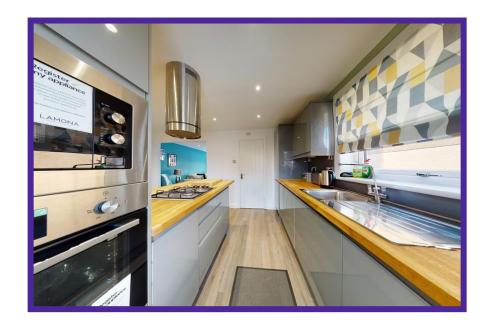

Accessed via a pretty archway, the kitchen/diner certainly is the 'heart' of this family home. It boasts high-end, grey high gloss cabinetry complete with contrasting wooden worktop, and lovely splashback. The central workspace/breakfast bar offers the ideal spot for quick mid-week meals and entertaining guests. There is also an array of integrated appliances, a door to the rear garden, understairs cupboard and ample space for dining furniture.