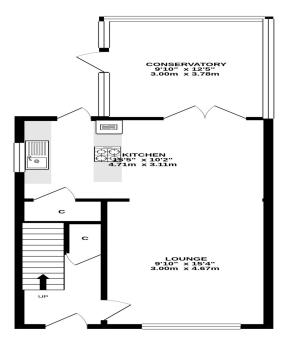

## **ROOM MEASUREMENTS**

Entrance Hallway – 1.550 x 1.536 Lounge – 4.378 x 2.988 Kitchen/Diner – 4.711 x 3.117 Conservatory – 3.788 x 3.044 Upper Landing – 2.421 x 1.671 Bedroom 1 – 3.164 x 2.833 Bedroom 2 – 3.811 x 2.919 Bedroom 3 – 2.897 x 2.445 Family Bathroom – 2.234 x 1.859 Niall McCabe & Property Connections are thrilled to welcome to the market this truly exquisite, and fully re-modelled 3-bedroom semi-detached villa which is positioned in the highly regarded Livingstone Quadrant, Harthill. The property is ideally suited to first time buyers, or young families alike and is in walk-in condition throughout.

Spacious entrance hallway finished in cool, neutral tones. There is a large understairs cupboard, access to the lounge and a stairway to the upper level.

Decorated to an exacting standard with a large front facing window, the large open-plan lounge is of generous proportions and offers ample space for various furniture formations. Complete with a warming feature wall, this is the ideal spot to relax after a long day. From here you gain access to the kitchen/diner.

Accessed via a pretty archway, the kitchen/diner certainly is the 'heart' of this family home. It boasts high-end, grey high gloss cabinetry complete with contrasting wooden worktop, and lovely splashback. The central workspace/breakfast bar offers the ideal spot for quick mid-week meals and entertaining guests. There is also an array of integrated appliances, a door to the rear garden, understairs cupboard and ample space for dining furniture.

Located to the rear of the property with views over the rear garden, the conservatory has been dressed as a snug, however would be an ideal dining room or home office. It benefits from chic, feature wallpaper.