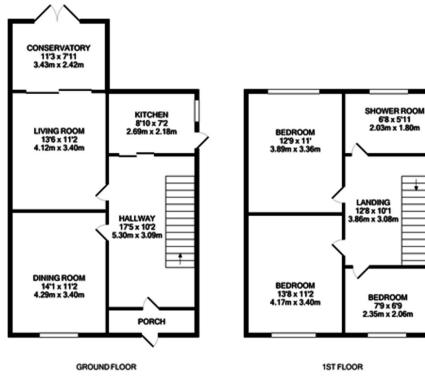

#### Semi-Detached House

# phillips george sales & lettings









### **Property Summary**

This three bedroom semi detached property available to purchase chain-free is located within Wigston. The property comprises entrance porch, hallway, dining room, lounge, conservatory and kitchen to the ground floor. The first floor lays host to three generously sized bedrooms along with the family showerroom. Outside of the property benefits from a double driveway to the front of the property as well as side gate access through to the rear garden of which provides a detached garage, outbuilding with WC and storage facilities as well as the beautifully presented rear garden with both lawn and patio areas.









- Three Bedrooms
- Chain Free
- Semi Detached
- Two Reception Rooms
- Cons ervatory
- Garage
- Double Driveway
- Generously Sized Bedrooms

#### FLOOR PLAN BY PHILLIPS GEORGE ESTATE AGENTS

## phillips george | sales & lettings

Agents Note: Whilst every care has been taken to prepare these sales particul ars, they are for guidance purposes only. All me asurements are approximate are for general guidance purposes only and whilst every care has been taken to ensure their accuracy, they should not be relied upon and potential buyers are advised to recheck the measurements