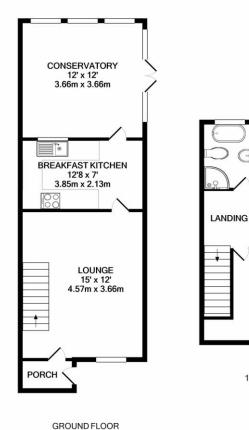

#### PHILLIPS GEORGE LTD

Whilst every attempt has been made to ensure the accuracy of the floor plan contained here, measurements of doors, windows, rooms and any other items are approximate and no responsibility is taken for any error, ornission, or mis-statement. This plan is for illustrative purposes only and should be used as such by any prospective purchaser. The services, systems and appliances shown have not been tested and no guarantee as to their operability or efficiency can be given Made with Metroptx ©2021

BEDROOM 2

12' x 6' 3.66m x 1.83m

BEDROOM 1 10' x 9 3.05m x 2.74m

1ST FLOOR