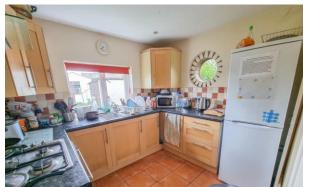

The ground floor comprises of a spacious bay window bedroom. There is a communal area with seating and this gives you access to the linked kitchen and double patio doors directly out onto the garden. The newly fitted kitchen is in a modern style and a range of utilities such as; built in oven, hob, extractor fan, freestanding fridge/freezer and a range of built in floor and ceiling cupboards. You can also gain access to the downstairs shower room from here and side access to the garden.