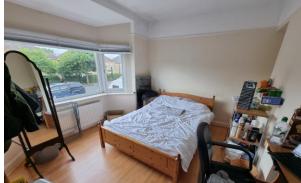

The ground floor comprises of a spacious bay window bedroom. There is a communal area with seating and this gives you access to the linked kitchen and double patio doors directly out onto the garden. The newly fitted kitchen is in a modern style and a range of utilities such as; built in oven, hob, extractor fan, freestanding fridge/freezer and a range of built in floor and ceiling cupboards. You can also gain access to the downstairs shower room from here and side access to the garden.

The first floor comprises of a bay windowed bedroom and a two further bedrooms and another bathroom.

The property offers off road parking to the front for up to two cars and good sized rear garden.