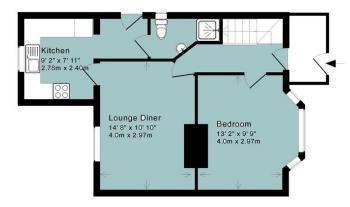

The ground floor comprises of a spacious bay window bedroom. There is a communal area with seating and this gives you access to the linked kitchen and double patio doors directly out onto the garden. The newly fitted kitchen is in a modern style and a range of utilities such as; built in oven, hob, extractor fan, freestanding fridge/freezer and a range of built in floor and ceiling cupboards. You can also gain access to the downstairs shower room from here and side access to the garden.

The first floor comprises of a bay windowed bedroom and a two further bedrooms and another bathroom.

The property offers off road parking to the front for up to two cars and good sized rear garden.

### Ground Floor

Approx. Gross Internal Floor Area: 930 Sq. Ft. / 86 Sq. M Includes Conservatories and attached Garages

For indicative purposes only.

Copyright Jemesis Ltd 2020 0557

First Floor