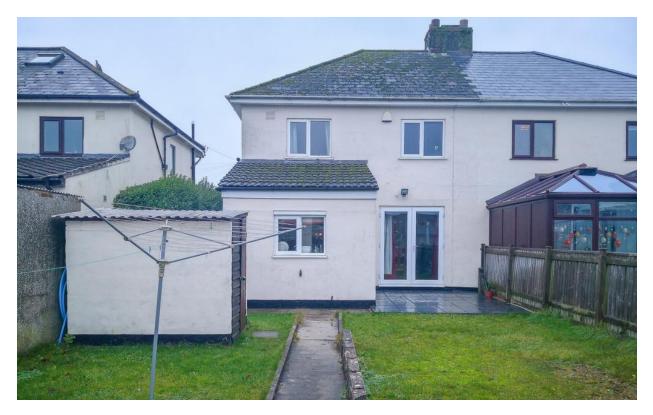

The ground floor comprises of a spacious bay window bedroom. There is a communal area with seating and this gives you access to the linked kitchen and double patio doors directly out onto the garden. The newly fitted kitchen is in a modern style and a range of utilities such as; built in oven, hob, extractor fan, freestanding fridge/freezer and a range of built in floor and ceiling cupboards. You can also gain access to the downstairs shower room from here and side access to the garden.

The first floor comprises of a bay windowed bedroom and a two further bedrooms and another bathroom.

The property offers off road parking to the front for up to two cars and good sized rear garden.