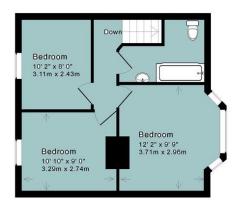

The first floor comprises of a bay windowed bedroom and a two further bedrooms and another bathroom.

The property offers off road parking to the front for up to two cars and good sized rear garden.

### Ground Floor

Approx. Gross Internal Floor Area: 930 Sq. Ft. / 86 Sq. M Includes Conservatories and attached Garages

For indicative purposes only.

Copyright Jemesis Ltd 2020 0557

First Floor