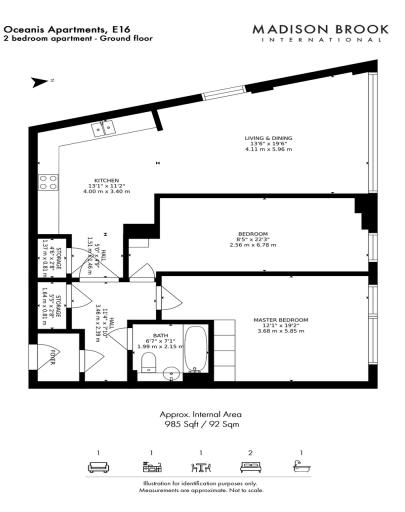

#### PROPERTY SUMMARY

\*\*SHARED OWNERSHIP- 35% SHARE\*\* This beautifully presented two bedroom apartment is located on the ground floor, has a secure, gated parking space and a 24 hour concierge.

Boasting 985 Sq. Ft, the property has a stylish open plan living and kitchen area with fully fitted appliances, two well proportioned double bedrooms and a separate, chic family bathroom. Additionally, the apartment has ample storage throughout and has been kept to a very nice standard.

#### PROPERTY FEATURES

- + Two Bedroom Apartment
- + Ground Floor Location
- + 985 Sq. Ft Internally
- + Secure Gated Parking
- + Close to Royal Victoria Dock DLR