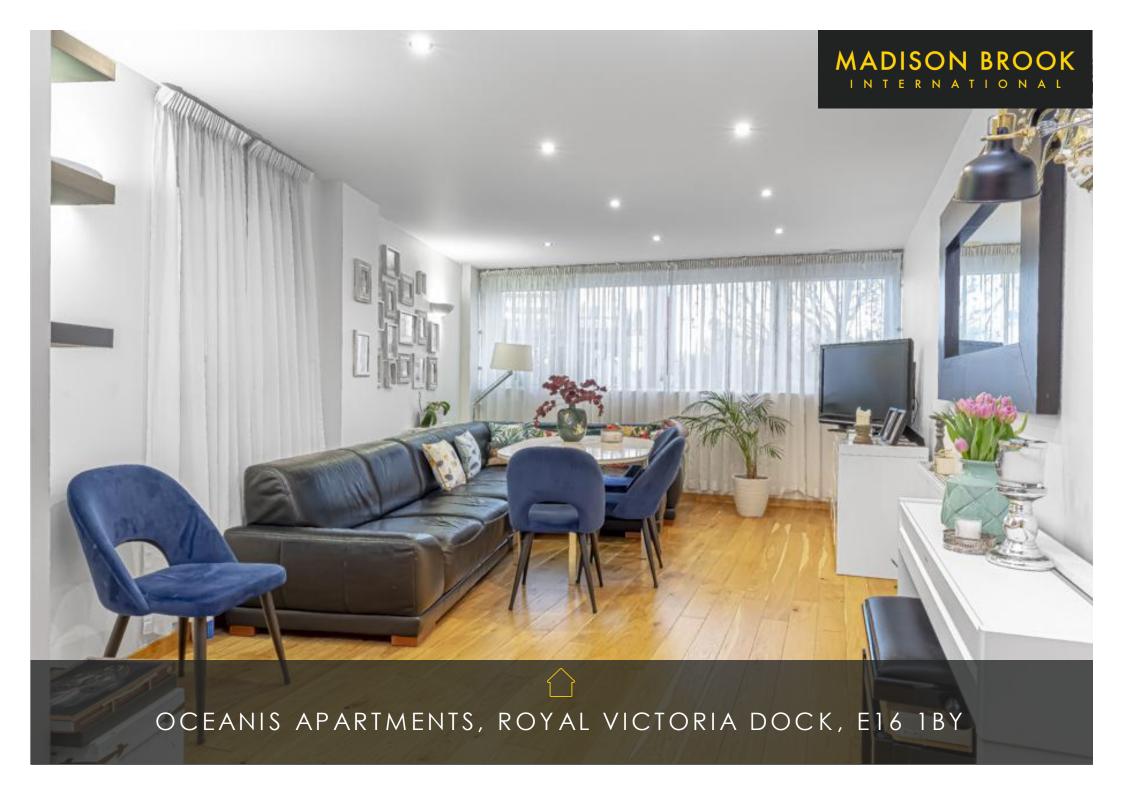

#### PROPERTY SUMMARY

\*\*SHARED OWNERSHIP- 35% SHARE\*\* This beautifully presented two bedroom apartment is located on the ground floor, has a secure, gated parking space and a 24 hour concierge.

Boasting 985 Sq. Ft, the property has a stylish open plan living and kitchen area with fully fitted appliances, two well proportioned double bedrooms and a separate, chic family bathroom. Additionally, the apartment has ample storage throughout and has been kept to a very nice standard.

#### PROPERTY FEATURES

- + Two Bedroom Apartment
- + Ground Floor Location
- + 985 Sq. Ft Internally
- + Secure Gated Parking
- + Close to Royal Victoria Dock DLR