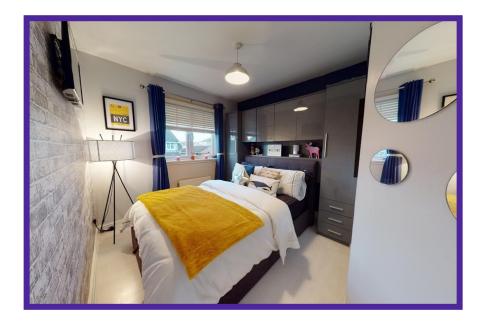

Lovely 3-piece shower room comprising double shower enclosure, W.C and wash hand basin – both of which are built into an attractive vanity unit. Flooring is lovely, high gloss black tiling.

Another double bedroom which is situated at the front of the property, it has been finished in trendy hues and offers a large front facing window with views over the development