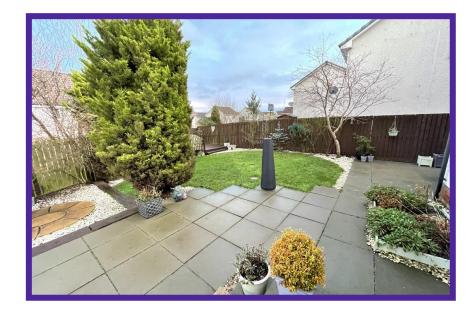

Externally the property is accompanied by lovely gardens. To the front there is a luscious lawn with feature planting and an access gate to the side. The rear garden offers mature planting and shrubbery which offer optimum privacy. There is an attractive patio and a hidden decked area to the bottom of the garden – the ideal spot to lap up the last drops of the summer sun!