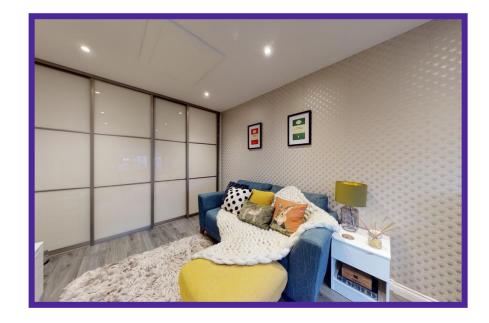

The fully converted garage is the ideal 2nd reception room or 4th double bedroom. There is ample fitted storage cupboards, cool laminate flooring and a front facing window.

Completing the ground floor accommodation there is a bright, 2-piece bathroom comprising of wash hand basin & W.C. There is beautiful, high gloss flooring and mosaic splash back tiling.

Currently utilized as a dressing room, bedroom 3 would also be a delightful single bedroom, or home office. There is a chic feature wall and ample space for various furniture formations.

Stunning 3-piece family bathroom with luxurious bathtub and ample vanity storage. There is a glazed window and lovely floor design.