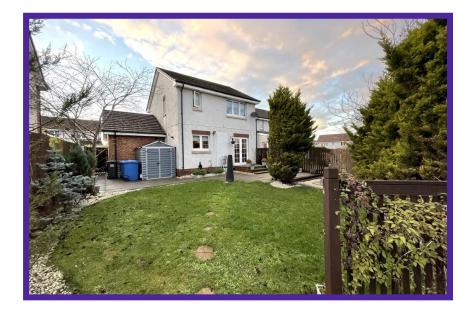

Externally the property is accompanied by lovely gardens. To the front there is a luscious lawn with feature planting and an access gate to the side. The rear garden offers mature planting and shrubbery which offer optimum privacy. There is an attractive patio and a hidden decked area to the bottom of the garden – the ideal spot to lap up the last drops of the summer sun!