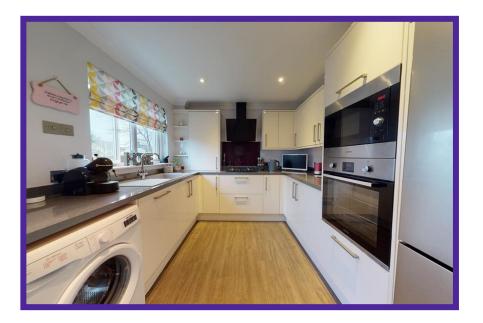

Spanning the width of the house, the kitchen/diner is the ideal spot to entertain. It offers a delightful, cream high gloss fitted kitchen complete with beautiful worktop and coloured glass splash-back design. There is ample space for various freestanding appliances, a large breakfasting bar and French doors leading onto the rear garden.