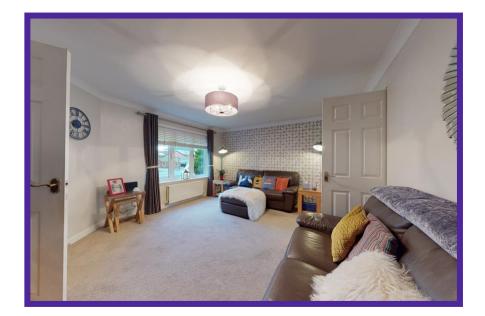

Finished in a cool, contemporary palette the entrance hallway offers easy access to the lounge, bedroom 4 and a stairway to the upper level.

Situated at the front of the property and finished in luxurious hues the lounge is of generous proportions. There is plush carpeting, lovely feature wall and an understairs cupboard. From here you also gain easy access to the kitchen/diner.

The fully converted garage is the ideal 2nd reception room or 4th double bedroom. There is ample fitted storage cupboards, cool laminate flooring and a front facing window.

Completing the ground floor accommodation there is a bright, 2-piece bathroom comprising of wash hand basin & W.C. There is beautiful, high gloss flooring and mosaic splash back tiling.

Currently utilized as a dressing room, bedroom 3 would also be a delightful single bedroom, or home office. There is a chic feature wall and ample space for various furniture formations.

Stunning 3-piece family bathroom with luxurious bathtub and ample vanity storage. There is a glazed window and lovely floor design.