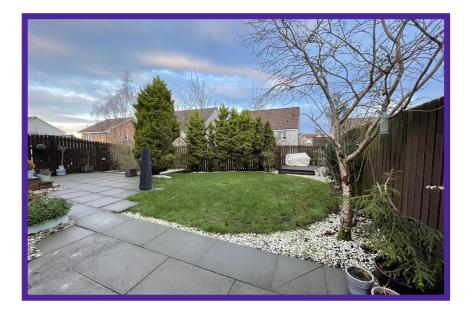

Externally the property is accompanied by lovely gardens. To the front there is a luscious lawn with feature planting and an access gate to the side. The rear garden offers mature planting and shrubbery which offer optimum privacy. There is an attractive patio and a hidden decked area to the bottom of the garden – the ideal spot to lap up the last drops of the summer sun!