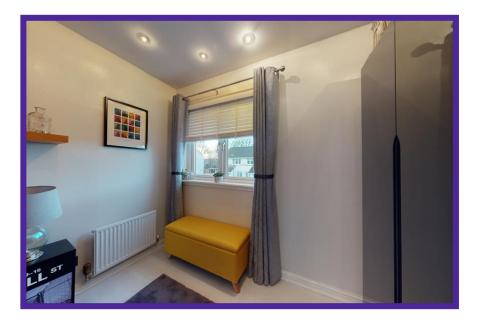

Currently utilized as a dressing room, bedroom 3 would also be a delightful single bedroom, or home office. There is a chic feature wall and ample space for various furniture formations.

Stunning 3-piece family bathroom with luxurious bathtub and ample vanity storage. There is a glazed window and lovely floor design.