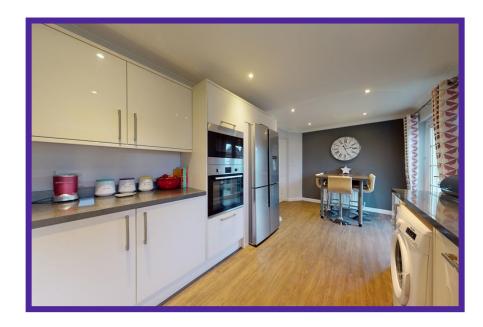

Spanning the width of the house, the kitchen/diner is the ideal spot to entertain. It offers a delightful, cream high gloss fitted kitchen complete with beautiful worktop and coloured glass splash-back design. There is ample space for various freestanding appliances, a large breakfasting bar and French doors leading onto the rear garden.