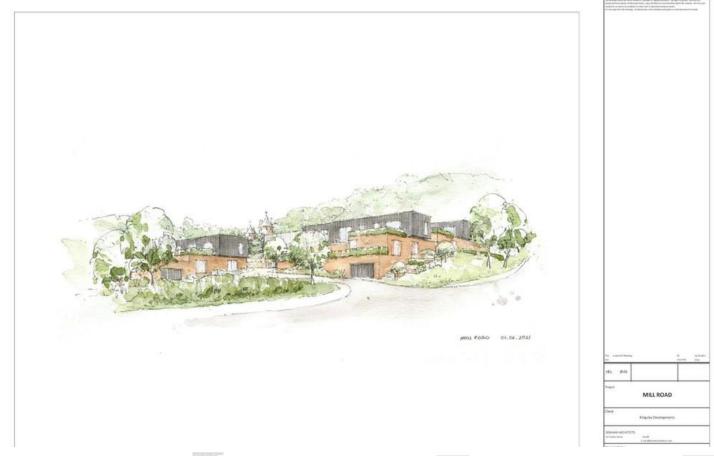

### **Property Description**

MGY are pleased to offer this superb residential development opportunity comprising four building plots situated on the outskirts of Cardiff on Mill Road, Tongwynlais, The proposed development is offered with FULL PLANNING PERMISSION (subject to signing the S106) (planning no. 21/01258/MNR) for four unique, contemporary detached dwellings of over 2,300 sq.ft. with driveway and two with garage. The site measures approximately 0.8 acres (0.32 hectares) and there may be an additional plot (plot 1) available by separate negotiation. We are advised of the additional Section 106 payment circa £214,000 in addition to the asking price. Four plots to be sold together, not individually. Full suite of technical drawings available on request. For further information please contact our Radyr branch.