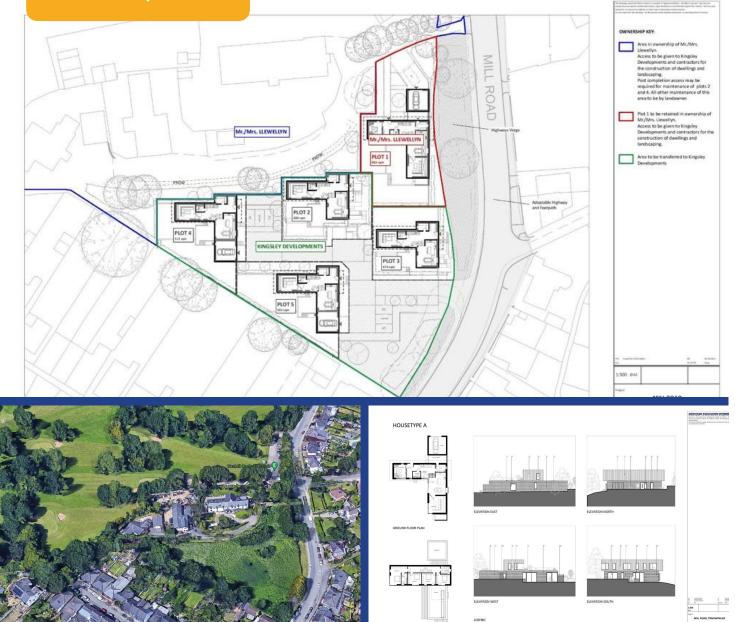

### **Property Description**

MGY are pleased to offer this superb residential development opportunity comprising four building plots situated on the outskirts of Cardiff on Mill Road, Tongwynlais, The proposed development is offered with FULL PLANNING PERMISSION (subject to signing the S106) (planning no. 21/01258/MNR) for four unique, contemporary detached dwellings of over 2,300 sq.ft. with driveway and two with garage. The site measures approximately 0.8 acres (0.32 hectares) and there may be an additional plot (plot 1) available by separate negotiation. We are advised of the additional Section 106 payment circa £214,000 in addition to the asking price. Four plots to be sold together, not individually. Full suite of technical drawings available on request. For further information please contact our Radyr branch.

#### LOCATION

The property is in the popular village of Tongwynlais which is well situated for links to the A470 and M4 motorway. Local amenities include a shop, chemist, golf club, primary school, public houses and hairdressers. Tongwynlais is also within proximity to Castell Coch and the Taff Trail. Catchment for Whitchurch, Radyr, Bishop of Llandaff Secondary schools.

### Mill Road, Tongwynlais, Cardiff, CF15 7JP

HOUSETYPE A

GROUND FLOOR PLAN

ELEVATION EAST

Π

ELEVATION NORTH

ELEVATION SOUTH

FIRST FLOOR PLAN