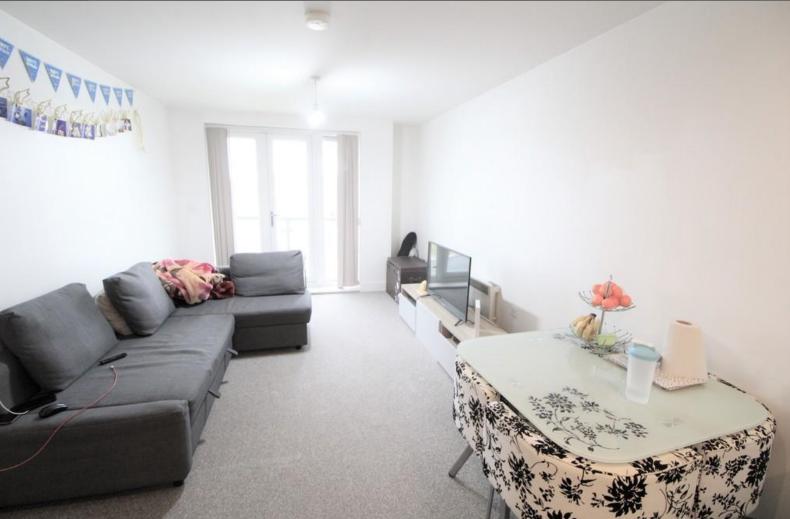

### LOUNGE/DINER

21' 45" x 10' 4" (7.54m x 3.15m) Fitted carpet, two electric heaters and French doors to balcony.