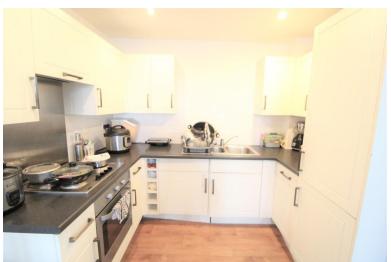

# **KITCHEN**

Laminate flooring, eye and base level units, built in electric hob and oven with extractor, integrated dishwasher, washing machine and fridge freezer.