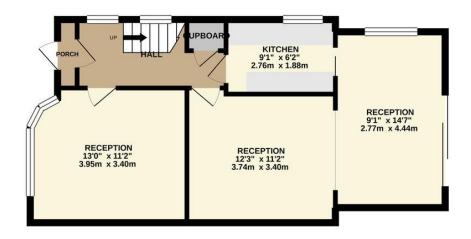

## GROUND FLOOR 541 sq.ft. (50.2 sq.m.) approx.

1ST FLOOR 404 sq.ft. (37.5 sq.m.) approx.

TOTAL FLOOR AREA: 944 sq.ft. (87.7 sq.m.) approx.

Whilst every attempt has been made to ensure the accuracy of the floorpain contained here, measurements of closes workers, contained and the state of closes workers. The state of closes workers are contained to the state of closes of closes of closes of the state of closes of closes of the state of closes of closes