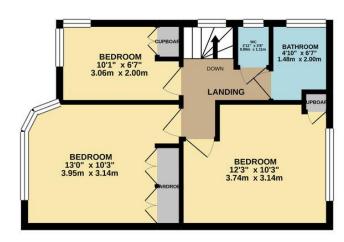

## GROUND FLOOR 541 sq.ft. (50.2 sq.m.) approx.

1ST FLOOR 404 sq.ft. (37.5 sq.m.) approx.

TOTAL FLOOR AREA: 944 sq.ft. (87.7 sq.m.) approx.

Whilst every attempt has been made to ensure the accuracy of the floorpain contained here, measurements of closes workers, contained and the state of closes workers. The state of closes workers are contained to the state of closes of closes of closes of the state of closes of closes of the state of closes of closes