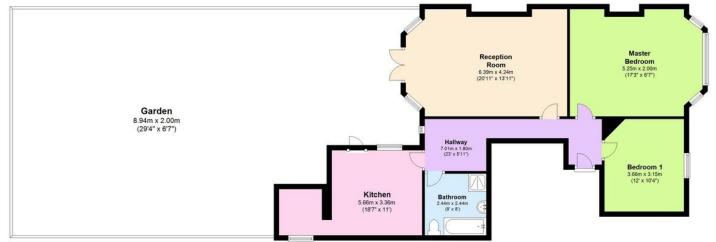

## Westcombe Park Road

A stunning 2 bed 1 bath converted garden flat recently modernised in the Vanbrugh Park Conservation Area.

## £2,850 pcm

- A Stunningly Beautiful Large Garden
- Ground Floor
- 2 Well Sized Double
  Bedrooms
- Kitchen Retrofit
- Situated In Vanbrugh
  Park Conservation Area

Huge exclusive garden going back over 100 ft and stretching double width across the adjoining property garden.