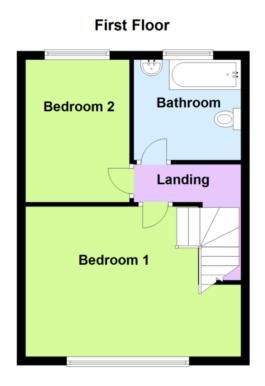

**APPROACH** The property is approached via a driveway providing off road parking for several vehicles.

**ENTRANCE HALL** Laminate flooring, staircase to the first floor landing and a door to the living room.

### VERANDAH 11' 11" x 7' 0" (3.65m x 2.14m)

Double-glazed window to the rear, tiled floor, store cupboard with sink and drainer unit above. Doors to the rear garden, driveway and store room.

**FIRST FLOOR LANDING** Loft access hatch and doors to:

# BEDROOM ONE 16' 4" x 11' 4" (4.98m x 3.46m max)

Double-glazed window to the front, radiator and laminate flooring.

BEDROOM TWO 10' 11" x 8' 0" (3.33m x 2.44m) Double-glazed window to the rear, radiator and laminate flooring.

### BATHROOM 8' 0" x 7' 11" (2.46m x 2.42m)

Double-glazed obscure window to the rear, radiator, part tiled walls and suite comprising close-coupled w.c, pedestal wash hand basin and panelled bath.