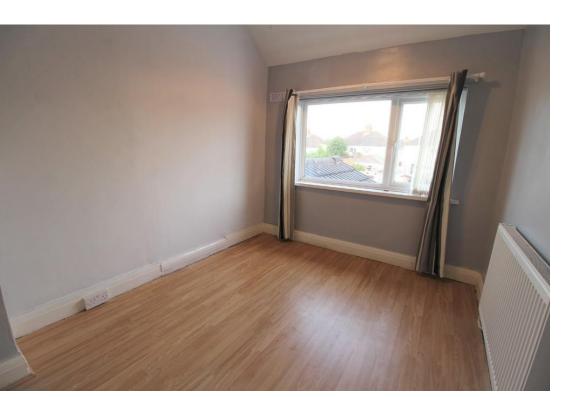

# BEDROOM ONE 16' 4" x 11' 4" (4.98m x 3.46m max)

Double-glazed window to the front, radiator and laminate flooring.

BEDROOM TWO 10' 11" x 8' 0" (3.33m x 2.44m) Double-glazed window to the rear, radiator and laminate flooring.