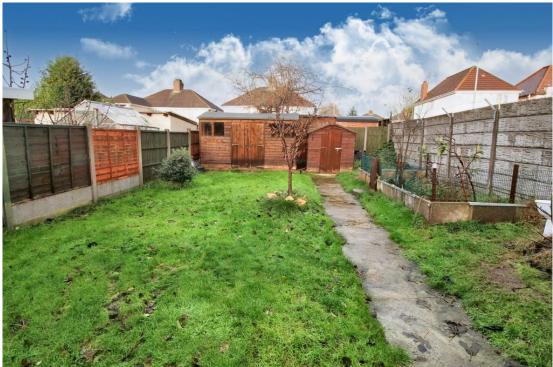

### GARAGE 15' 3" x 7' 8" (4.65m x 2.36m)

Up and over door to the front, door to the rear garden.

**REAR GARDEN** To the rear of the property is a paved patio area with an enclosed lawned garden beyond.