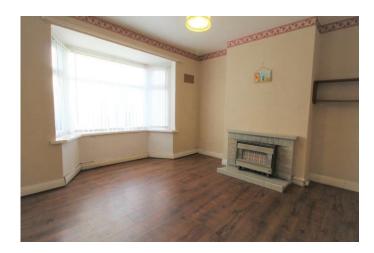

#### SITTING ROOM 13' 3" x 10' 11" (4.06m x 3.34m)

Double-glazed window to the rear, radiator, laminate flooring, fireplace, doorway to a useful understairs cupboard and access to the kitchen and verandah.