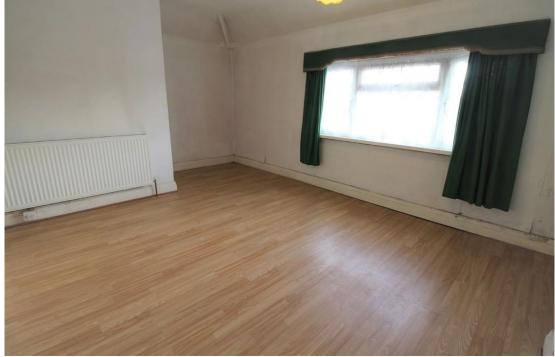

# BEDROOM ONE 16' 4" x 11' 4" (4.98m x 3.46m max)

Double-glazed window to the front, radiator and laminate flooring.

BEDROOM TWO 10' 11" x 8' 0" (3.33m x 2.44m) Double-glazed window to the rear, radiator and laminate flooring.