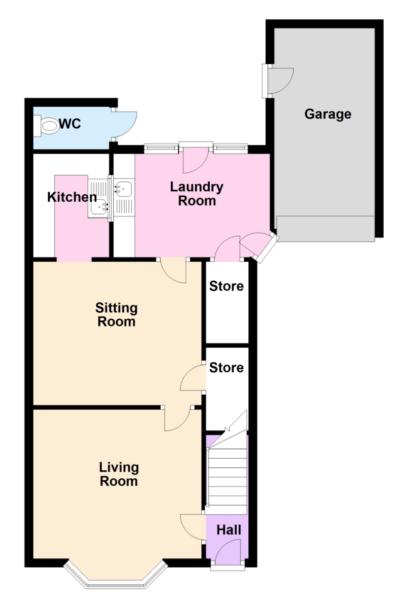

## **Ground Floor**

13 Waterloo Road, Wolverhampton WV1 4DJ Fax: 01902 712956 Email: info@swfestateagents.co.uk

Residential Sales • Valuers • Residential Lettings • Property Management

rightmove △ find your happy

**APPROACH** The property is approached via a driveway providing off road parking for several vehicles.

**ENTRANCE HALL** Laminate flooring, staircase to the first floor landing and a door to the living room.

#### SITTING ROOM 13' 3" x 10' 11" (4.06m x 3.34m)

Double-glazed window to the rear, radiator, laminate flooring, fireplace, doorway to a useful understairs cupboard and access to the kitchen and verandah.

### KITCHEN 7' 10" x 5' 10" (2.41m x 1.78m)

Double-glazed window to the side, part tiled walls and fitted wall and base units with roll edge work surfaces above.

### VERANDAH 11' 11" x 7' 0" (3.65m x 2.14m)

Double-glazed window to the rear, tiled floor, store cupboard with sink and drainer unit above. Doors to the rear garden, driveway and store room.

**FIRST FLOOR LANDING** Loft access hatch and doors to:

### GARAGE 15' 3" x 7' 8" (4.65m x 2.36m)

Up and over door to the front, door to the rear garden.

**REAR GARDEN** To the rear of the property is a paved patio area with an enclosed lawned garden beyond.