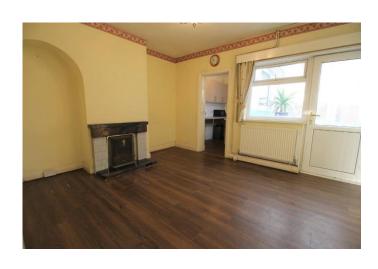

#### SITTING ROOM 13' 3" x 10' 11" (4.06m x 3.34m)

Double-glazed window to the rear, radiator, laminate flooring, fireplace, doorway to a useful understairs cupboard and access to the kitchen and verandah.

### VERANDAH 11' 11" x 7' 0" (3.65m x 2.14m)

Double-glazed window to the rear, tiled floor, store cupboard with sink and drainer unit above. Doors to the rear garden, driveway and store room.

**FIRST FLOOR LANDING** Loft access hatch and doors to: