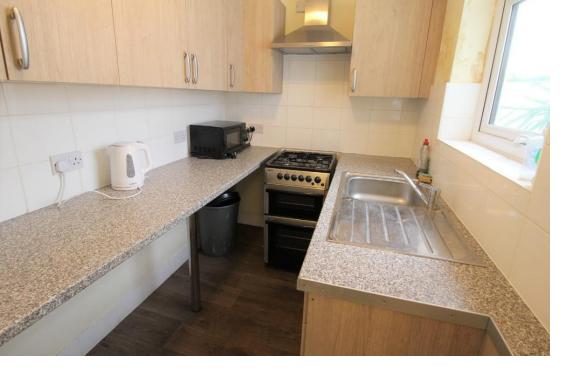

### KITCHEN 7' 10" x 5' 10" (2.41m x 1.78m)

Double-glazed window to the side, part tiled walls and fitted wall and base units with roll edge work surfaces above.