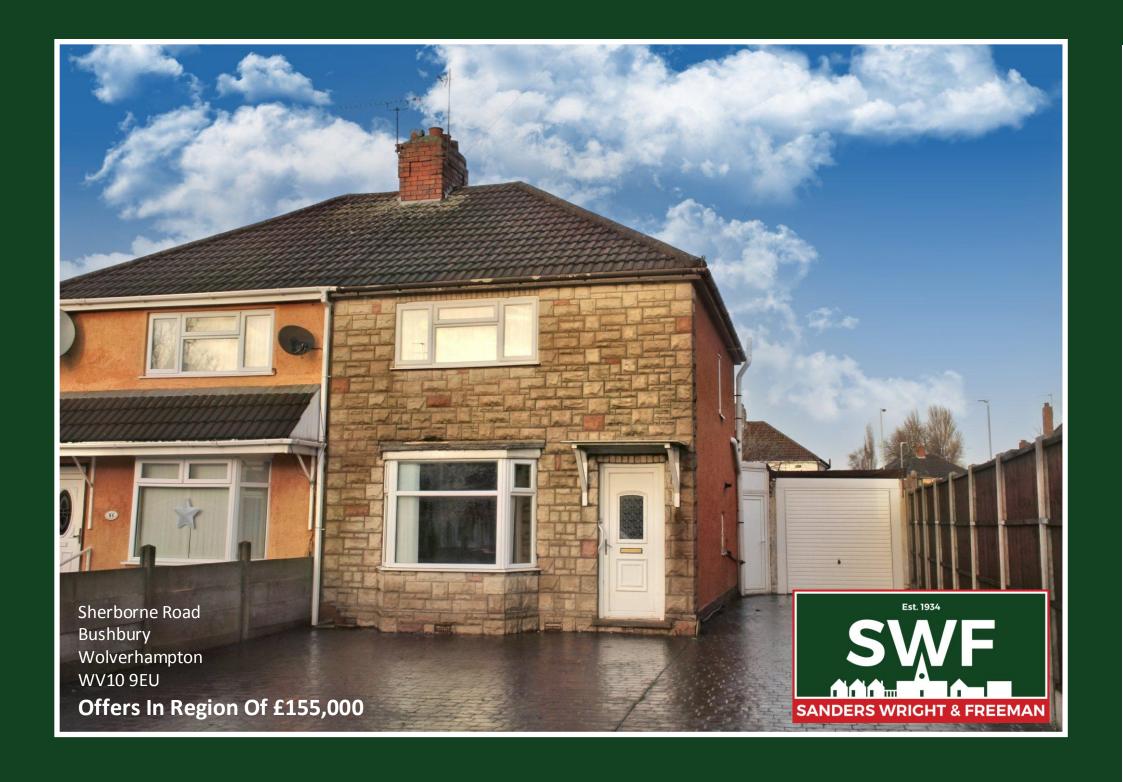

Spacious two bedroom semi-detached home with side garage and driveway for several vehicles. Available with no onward chain the generous accommodation comprises entrance hall, living room, sitting room with kitchen off, verandah, two bedrooms and bathroom. The property has gas central heating and a pleasant rear garden.

**APPROACH** The property is approached via a driveway providing off road parking for several vehicles.

**ENTRANCE HALL** Laminate flooring, staircase to the first floor landing and a door to the living room.

GARDEN W.C. Low-level w.c.

Offers In Region Of £155,000