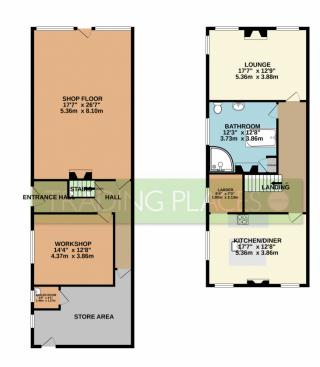

#### Guide price £425,000 Station Road, Urmston, M41 9JN

Guide price £425,000 Station Road, Urmston, M41 9JN

This investment opportunity comprises of a fully refurbished 2500sqft three storey property in the heart of Urmston Town Centre built in 1887. The ground floor comprises of an extended retail unit with a 8m x 6m shop area, rear workshop, boiler room and large storage room with access door out to the rear. Lower ground floor cellars ideal for further storage. The first and second floors provides a stunning large two bedroom apartment with its OWN SIDE ENTRANCE. The internal accommodation: Large open reception hallway, lounge with large picture windows overlooking the front elevation, 13ft x13ft four piece bathroom, a large open plan dining kitchen and separate larder. To the upper floor two good size bedrooms with a jack and jill wc.

 BASEMENT
 GROUND FLOOR
 1ST FLOOR
 2ND FLOOR

 362 sq.ft. (33.6 sq.m.) approx.
 972 sq.ft. (90.3 sq.m.) approx.
 775 sq.ft. (172.0 sq.m.) approx.
 440 sq.ft. (40.9 sq.m.)

#### TOTAL FLOOR AREA: 2549 sq.ft. (236.9 sq.m.) approx.

Whilst every attempt has been made to ensure the accuracy of the floorplan contained here, measurements of doors, windows, rooms and any other terms are approximate and to responsibility is taken for any error, or prospective purchaser. The services, systems and appliances shown have not been tested and no guarantee as to their operability or efficiency can be given.