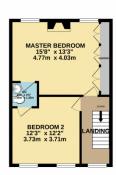

#### Guide price £425,000 Station Road, Urmston, M41 9JN

Guide price £425,000 Station Road, Urmston, M41 9JN

This investment opportunity comprises of a fully refurbished 2500sqft three storey property in the heart of Urmston Town Centre built in 1887. The ground floor comprises of an extended retail unit with a 8m x 6m shop area, rear workshop, boiler room and large storage room with access door out to the rear. Lower ground floor cellars ideal for further storage. The first and second floors provides a stunning large two bedroom apartment with its OWN SIDE ENTRANCE. The internal accommodation: Large open reception hallway, lounge with large picture windows overlooking the front elevation, 13ft x13ft four piece bathroom, a large open plan dining kitchen and separate larder. To the upper floor two good size bedrooms with a jack and jill wc.

 BASEMENT
 GROUND FLOOR
 1ST FLOOR
 2ND FLOOR

 362 sq.ft. (33.6 sq.m.) approx.
 972 sq.ft. (90.3 sq.m.) approx.
 775 sq.ft. (172.0 sq.m.) approx.
 440 sq.ft. (40.9 sq.m.)

#### TOTAL FLOOR AREA: 2549 sq.ft. (236.9 sq.m.) approx.

Whilst every attempt has been made to ensure the accuracy of the floorplan contained here, measurements of doors, windows, rooms and any other terms are approximate and to responsibility is taken for any error, or prospective purchaser. The services, systems and appliances shown have not been tested and no guarantee as to their operability or efficiency can be given.