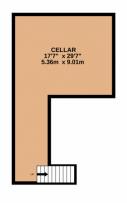

#### Guide price £425,000 Station Road, Urmston, M41 9JN

Guide price £425,000 Station Road, Urmston, M41 9JN

This investment opportunity comprises of a fully refurbished 2500sqft three storey property in the heart of Urmston Town Centre built in 1887. The ground floor comprises of an extended retail unit with a 8m x 6m shop area, rear workshop, boiler room and large storage room with access door out to the rear. Lower ground floor cellars ideal for further storage. The first and second floors provides a stunning large two bedroom apartment with its OWN SIDE ENTRANCE. The internal accommodation: Large open reception hallway, lounge with large picture windows overlooking the front elevation, 13ft x13ft four piece bathroom, a large open plan dining kitchen and separate larder. To the upper floor two good size bedrooms with a jack and jill wc.

 BASEMENT
 GROUND FLOOR
 1ST FLOOR
 2ND FLOOR

 362 sq.ft. (33.6 sq.m.) approx.
 972 sq.ft. (90.3 sq.m.) approx.
 775 sq.ft. (172.0 sq.m.) approx.
 440 sq.ft. (40.9 sq.m.)

#### TOTAL FLOOR AREA: 2549 sq.ft. (236.9 sq.m.) approx.

Whilst every attempt has been made to ensure the accuracy of the floorplan contained here, measurements of doors, windows, rooms and any other terms are approximate and to responsibility is taken for any error, or prospective purchaser. The services, systems and appliances shown have not been tested and no guarantee as to their operability or efficiency can be given.