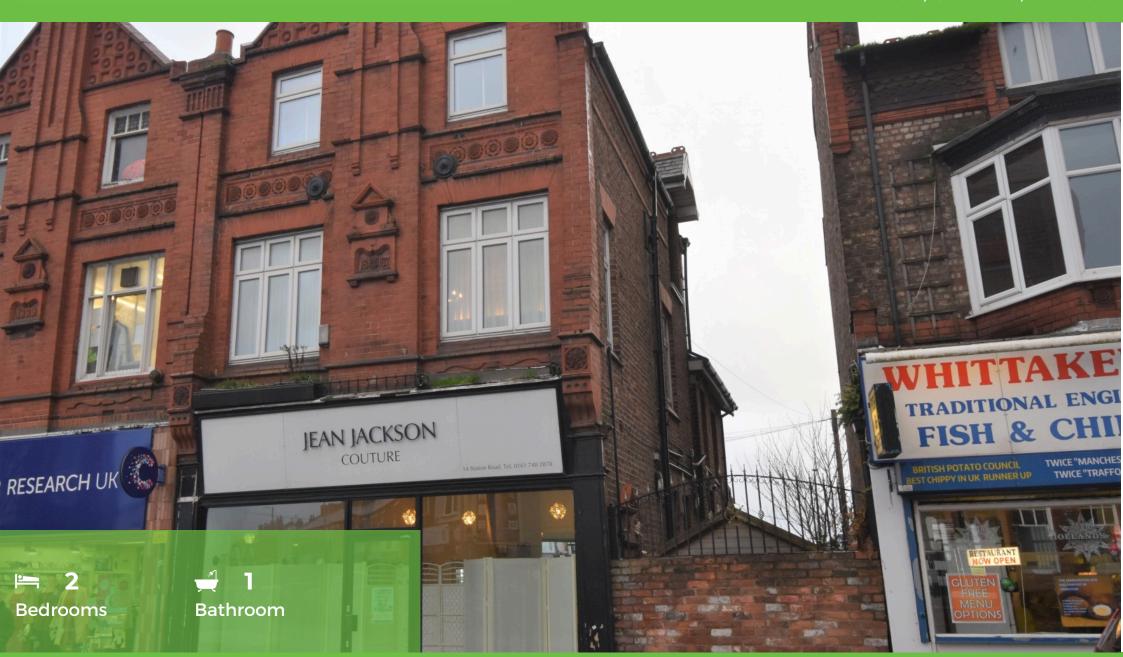

#### Guide price £425,000 Station Road, Urmston, M41 9JN

Guide price £425,000 Station Road, Urmston, M41 9JN

This investment opportunity comprises of a fully refurbished 2500sqft three storey property in the heart of Urmston Town Centre built in 1887. The ground floor comprises of an extended retail unit with a 8m x 6m shop area, rear workshop, boiler room and large storage room with access door out to the rear. Lower ground floor cellars ideal for further storage. The first and second floors provides a stunning large two bedroom apartment with its OWN SIDE ENTRANCE. The internal accommodation: Large open reception hallway, lounge with large picture windows overlooking the front elevation, 13ft x13ft four piece bathroom, a large open plan dining kitchen and separate larder. To the upper floor two good size bedrooms with a jack and jill wc.

The property benefits from a alarm system, double glazing with the shop having its own electric and gas supply and boiler. The apartment also benefits from its own gas and electric supply and boiler. Externally the property has a gated rear driveway providing off road parking for several vehicles. Superb investment opportunity.