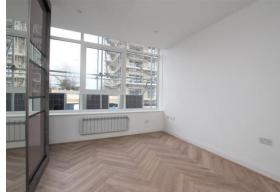

## Property Description

Net Lettings are delighted to offer this brand new first floor apartment, situated fives minutes walk from Seven Kings Train Station.

Herringbone wood flooring throughout. Marble effect bathroom suite with rainfall shower, separate detachable shower head and a heated bathroom mirror with automatic light. A sleek navy kitchen and marble effect worktops with brass handles, equipped with fitted appliances.