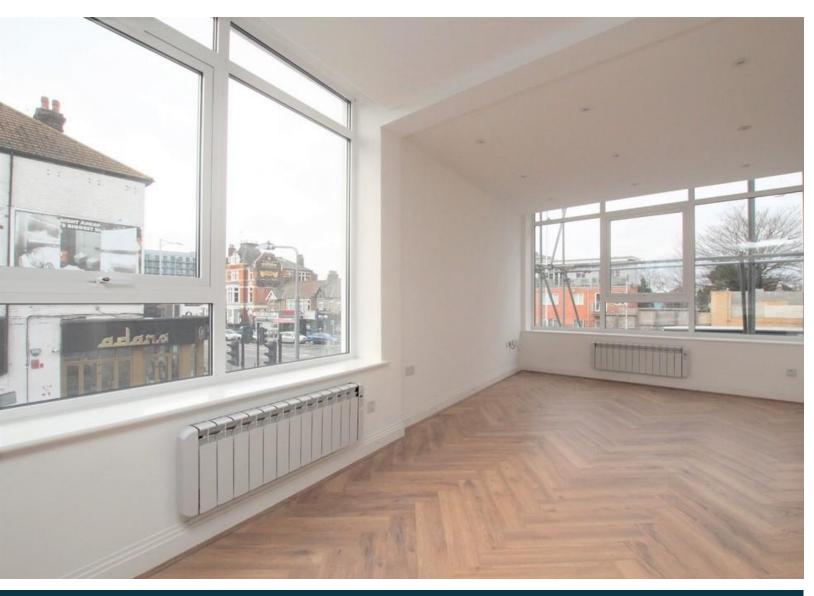

## Property Description

Net Lettings are delighted to offer this brand new first floor apartment, situated fives minutes walk from Seven Kings Train Station.

Herringbone wood flooring throughout. Marble effect bathroom suite with rainfall shower, separate detachable shower head and a heated bathroom mirror with automatic light. A sleek navy kitchen and marble effect worktops with brass handles, equipped with fitted appliances.

All the flats will be furnished to a high standard.

The nearest station is Seven Kings (National Rail) which offers links to the City, only 21 minutes to Liverpool Street station. While for motorists there is easy access to the A12 and A13.