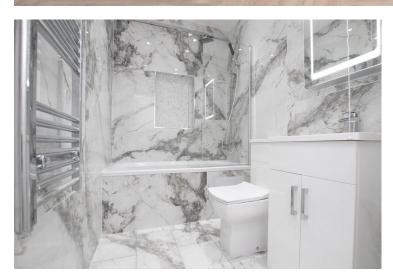

## Property Description

Net Lettings are delighted to offer this brand new first floor apartment, situated fives minutes walk from Seven Kings Train Station.

Herringbone wood flooring throughout. Marble effect bathroom suite with rainfall shower, separate detachable shower head and a heated bathroom mirror with automatic light. A sleek navy kitchen and marble effect worktops with brass handles, equipped with fitted appliances.