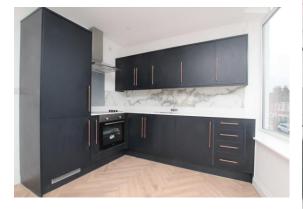

## Property Description

Net Lettings are delighted to offer this brand new first floor apartment, situated fives minutes walk from Seven Kings Train Station.

Herringbone wood flooring throughout. Marble effect bathroom suite with rainfall shower, separate detachable shower head and a heated bathroom mirror with automatic light. A sleek navy kitchen and marble effect worktops with brass handles, equipped with fitted appliances.