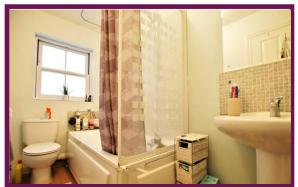

The double bedroom has a window to the side and a wall of fitted wardrobes. The adjacent bathroom features a modern white suite comprising bath with overhead shower, wc and wash hand basin with frosted window to the rear.