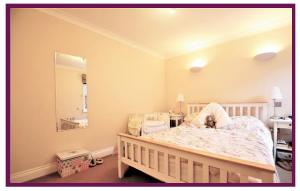

The double bedroom has a window to the side and a wall of fitted wardrobes. The adjacent bathroom features a modern white suite comprising bath with overhead shower, wc and wash hand basin with frosted window to the rear.