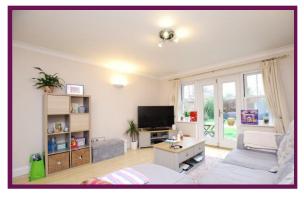

The main door leads to the communal hall. The front door opens to the hallway. To the rear is the spacious sitting room with ample space for separate sitting and dining areas with French doors with windows to either side opening onto the private garden. The separate kitchen features a modern range of fitted units with integral oven and gas hob with space for further appliances and window overlooking the garden.