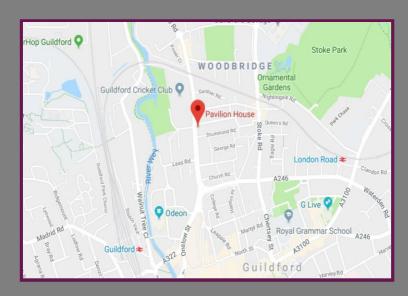

## Location

Woodbridge Road is located right in the heart of Guildford town centre within ¼ mile of the mainline station and a short walk from the High Street with its vast array of shops and restaurants. The A3 which connects London, M25 and the South coast is also less than a mile away.