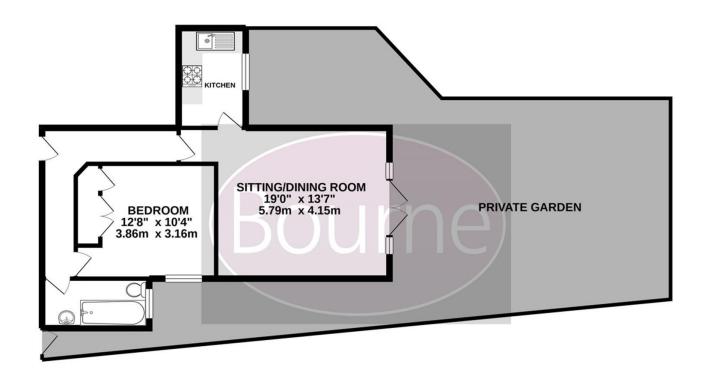

# Floor Plan

### GROUND FLOOR 524 sq.ft. (48.7 sq.m.) approx.

#### FOR ILLUSTRATIVE PURPOSES ONLY

#### TOTAL FLOOR AREA: 524 sq.ft. (48.7 sq.m.) approx.

Whilst every attempt has been made to ensure the accuracy of the floorplan contained here, measurements of doors, windows, rooms and any other items are approximate and no responsibility is taken for any error, omission or mis-statement. This plan is for illustrative purposes only and should be used as such by any prospective purchaser. The services, systems and appliances shown have not been tested and no guarantee as to their operability or efficiency can be given.

Made with Metropix @2021