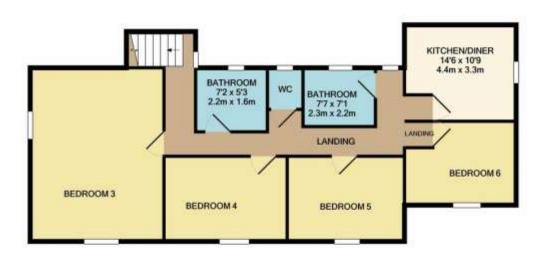

This is a fantastic investment opportunity, not to be missed. The property is finished to a high standard, and is VERY well maintained by the current owners. The HMO is fully compliant with regulations, and has a current license. Property specifications include, full CCTV, Double Glazing and Gas central heating. Layout; Entrance lobby, W/C Shower room, bedroom 1, bedroom 2, a fully fitted kitchen, outside store, a staircase leading to the first floor gives access to bedroom 3, bedroom 4, bedroom 5, bedroom 6, a large kitchen / diner , a W/C, shower room and a separate bathroom. To the ground floor accessed via a separate entrance, a large lounge diner, a fully fitted kitchen, a bathroom and bedroom 7 and 8. To the side of the property is ample off road parking, and a fully enclosed low maintenance garden, perfect to enjoy a summers evening. All the rooms are currently occupied with separate tenancy's. Furthermore there is the unique opportunity of having a local property manager available to oversee the business for 'hands off' investors; expanding this purchase to worldwide interests. Adequate opportunities to expand to create further accommodation, including a large parcel of land to the side and a full length high loft space. The property has been recently refurbished to create a modern bright interior. For more information on this HMO call our sales experts today.

GROUND FLOOR

1ST FLOOR

Whate every aftering tion been mude to ensure the accuracy of the floor plan contained here, necessarement of discis, windows, norms and any other fleets are approximate and not responsibly is bleen for any error, sensors, or not entered the This plan is fire fleating the purposes only and stockly be used as such by any prospective purchaser. The services, syntems and applications shown have not been fested and no quarente as to the contraction of entering can be given. Made with Memories 100021