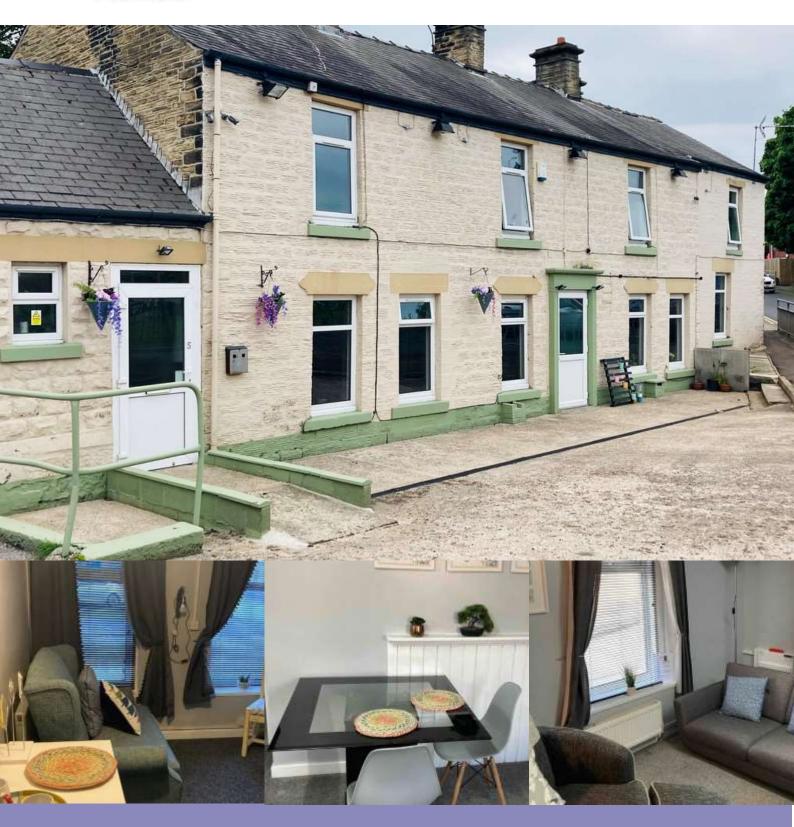

## Description

\*\*\*\* ATTENTION ALL INVESTORS \*\*\*\* This RARE opportunity has arisen to purchase an 8 BEDROOM HMO, in the popular village of Dodworth, Barnsley. Currently sitting at FULL capacity.

This is a fantastic investment opportunity, not to be missed. The property is finished to a high standard, and is VERY well maintained by the current owners. The HMO is fully compliant with regulations, and has a current license. Property specifications include, full CCTV, Double Glazing and Gas central heating. Layout; Entrance lobby, W/C Shower room, bedroom 1, bedroom 2, a fully fitted kitchen, outside store, a staircase leading to the first floor gives access to bedroom 3, bedroom 4, bedroom 5, bedroom 6, a large kitchen / diner , a W/C, shower room and a separate bathroom. To the ground floor accessed via a separate entrance, a large lounge diner, a fully fitted kitchen, a bathroom and bedroom 7 and 8. To the side of the property is ample off road parking, and a fully enclosed low maintenance garden, perfect to enjoy a summers evening. All the rooms are currently occupied with separate tenancy's. Furthermore there is the unique opportunity of having a local property manager available to oversee the business for 'hands off' investors; expanding this purchase to worldwide interests. Adequate opportunities to expand to create further accommodation, including a large parcel of land to the side and a full length high loft space. The property has been recently refurbished to create a modern bright interior. For more information on this HMO call our sales experts today.