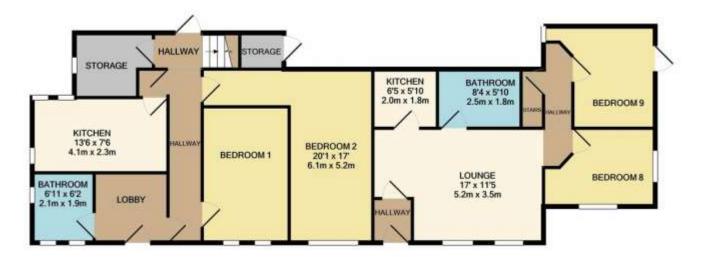

This is a fantastic investment opportunity, not to be missed. The property is finished to a high standard, and is VERY well maintained by the current owners. The HMO is fully compliant with regulations, and has a current license. Property specifications include, full CCTV, Double Glazing and Gas central heating. Layout; Entrance lobby, W/C Shower room, bedroom 1, bedroom 2, a fully fitted kitchen, outside store, a staircase leading to the first floor gives access to bedroom 3, bedroom 4, bedroom 5, bedroom 6, a large kitchen / diner , a W/C, shower room and a separate bathroom. To the ground floor accessed via a separate entrance, a large lounge diner, a fully fitted kitchen, a bathroom and bedroom 7 and 8. To the side of the property is ample off road parking, and a fully enclosed low maintenance garden, perfect to enjoy a summers evening. All the rooms are currently occupied with separate tenancy's. Furthermore there is the unique opportunity of having a local property manager available to oversee the business for 'hands off' investors; expanding this purchase to worldwide interests. Adequate opportunities to expand to create further accommodation, including a large parcel of land to the side and a full length high loft space. The property has been recently refurbished to create a modern bright interior. For more information on this HMO call our sales experts today.

GROUND FLOOR

1ST FLOOR

Whate every aftering tion been mude to ensure the accuracy of the floor plan contained here, necessarement of discis, windows, norms and any other fleets are approximate and not responsibly is bleen for any error, sensors, or not entered the This plan is fire fleating the purposes only and stockly be used as such by any prospective purchaser. The services, syntems and applications shown have not been fested and no quarente as to the contraction of entering can be given. Made with Memories 100021