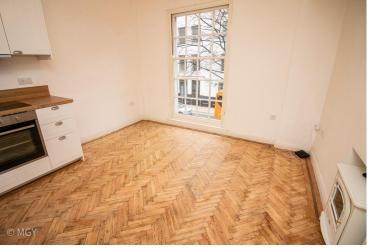

#### LOUNGE/KITCHEN

12' 9" x 11' 8" (3.89m x 3.56m) Single glazed floor to ceiling sash window to front, original parquet flooring, stand alone electric fire, TV and telephont point, open plan newly fitted kitchen with; range of wall and base units with work tops over, stainless steel sink with mixer tap and drainer, electric hob with oven under and extractor over. Space for fridge freezer.