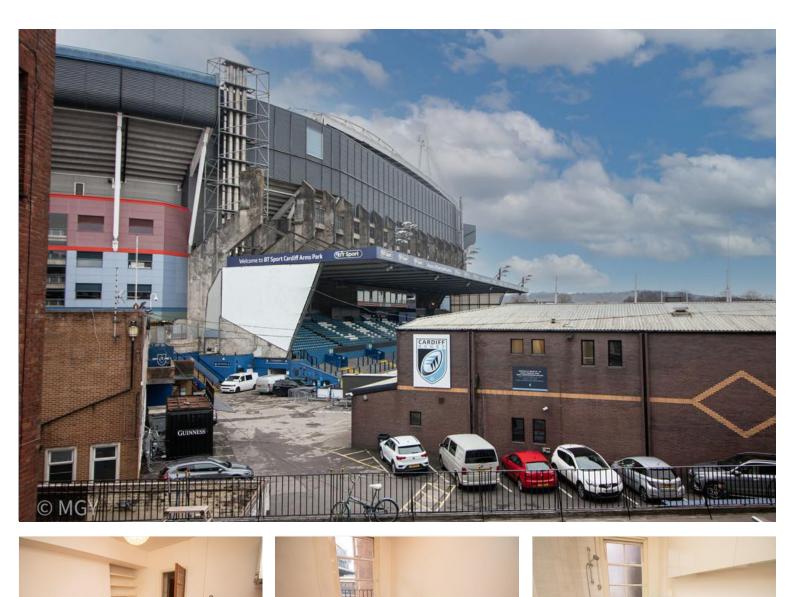

## **PROPERTY DESCRIPTION**

\*\*NO CHAIN\*\* MGY are pleased to offer this first floor, one bedroom apartment situated in Branksome House. The accommodation comprises of entrance hallway, open plan lounge/kitchen, bedroom and bathroom. The property further benefits from original flooring, a newly fitted kitchen, modern decoration throughout, city centre location and can be offered with no chain. Looking onto Cardiff Arms Park as well as the Principality Stadium - the home of the Welsh Rugby team - the property is also a short distance away from Cardiff Central Train station.

#### BEDROOM

8' 2" x 6' 9" (2.5m x 2.08m) Oak wooden flooring, single glazed sash window to rear looking onto Cardiff Arms Park and The Principality Stadium, electric heater, TV point and telephone point.