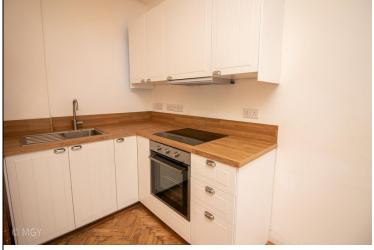

#### LOUNGE/KITCHEN

12' 9" x 11' 8" (3.89m x 3.56m) Single glazed floor to ceiling sash window to front, original parquet flooring, stand alone electric fire, TV and telephont point, open plan newly fitted kitchen with; range of wall and base units with work tops over, stainless steel sink with mixer tap and drainer, electric hob with oven under and extractor over. Space for fridge freezer.