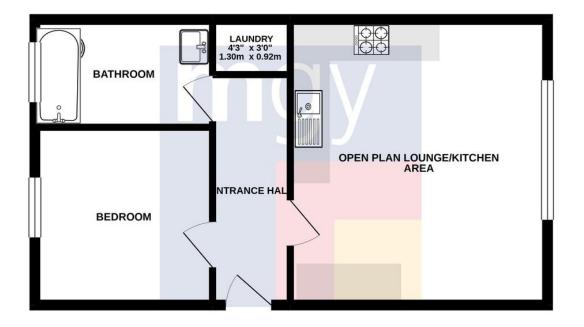

- Tenure Leasehold
- Council Tax Band C
- Floor Area (approx.) 322 sq ft
- Viewing Arrangements Strictly by Appointment

#### ENTRANCE HALL

Original parquet flooring, integrated washer dryer, work tops and storage, doors to all rooms.

#### LOUNGE/KITCHEN

12' 9" x 11' 8" (3.89m x 3.56m) Single glazed floor to ceiling sash window to front, original parquet flooring, stand alone electric fire, TV and telephont point, open plan newly fitted kitchen with; range of wall and base units with work tops over, stainless steel sink with mixer tap and drainer, electric hob with oven under and extractor over. Space for fridge freezer.

#### BEDROOM

8' 2" x 6' 9" (2.5m x 2.08m) Oak wooden flooring, single glazed sash window to rear looking onto Cardiff Arms Park and The Principality Stadium, electric heater, TV point and telephone point.

#### BATHROOM

8' 2" x 5' 1" (2.5m x 1.55m) Single glazed obscure sash window to rear, three piece suite comprising; panelled bath with shower attachment, low level WC, pedestal wash hand basin with mixer tap, heated towel rail, half tiled walls and original terrazzo flooring.