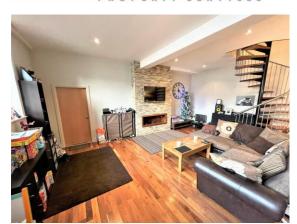

#### **ROOM MEASUREMENTS**

**LIVING ROOM** 22' 5" x 21' 11" (6.83m x 6.68m) max **OPEN PLAN KITCHEN** 8' 2" x 7' 8" (2.49m x 2.34m)