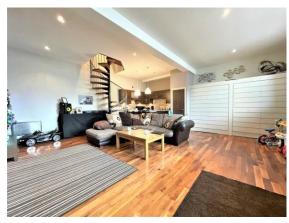

#### **ROOM MEASUREMENTS**

**LIVING ROOM** 22' 5" x 21' 11" (6.83m x 6.68m) max **OPEN PLAN KITCHEN** 8' 2" x 7' 8" (2.49m x 2.34m)