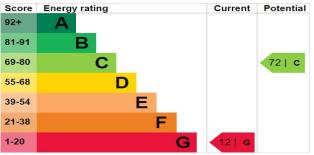

The graph shows this property's current and potential energy efficiency.

**OPENING HOURS** 